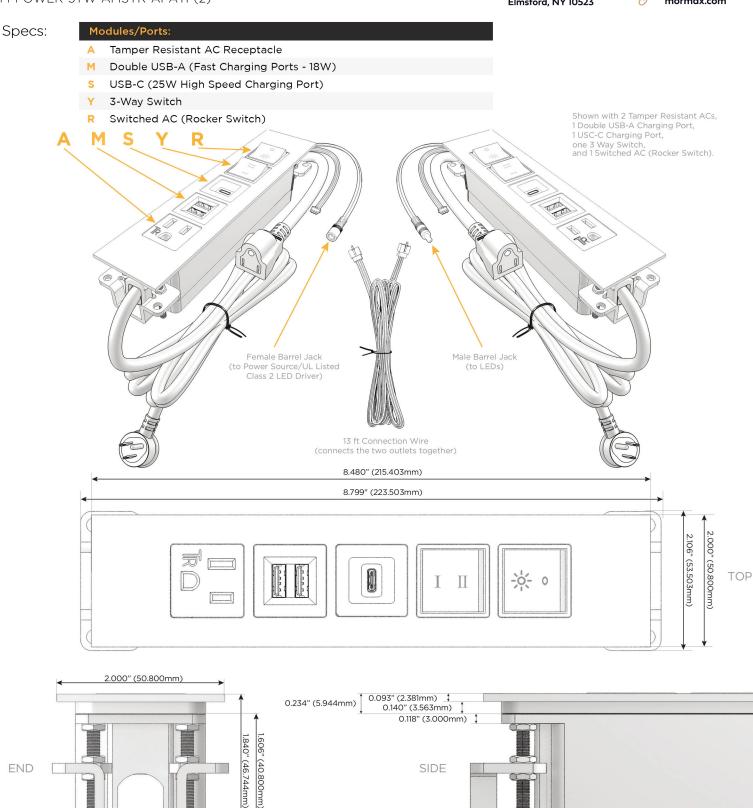

### **Module/Port Options:**

- Α **Tamper Resistant AC Receptacle**
- USB-A & USB-C (20W) Е
- Double USB-A (Fast Charging Ports 18W) M
- н HDMI
- CAT 6 6
- 12 RJ 12
- X Switched AC
- 3-Way Switch (Low Voltage) Y
- USB-C (45W High Speed Charging Port) V
- USB-C (25W High Speed Charging Port) S
- R Switched AC (Rocker Switch)
- D **Dimmer Switch**

UL LISTED AND APPROVED FOR USE ONLY WITH METRO LIGHT & POWER'S UL LISTED LEDS & CLASS 2 UL LISTED LED DRIVERS