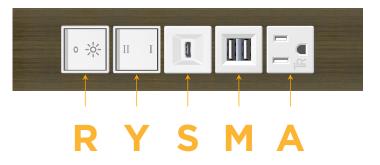

### **Module/Port Options:**

- Α **Tamper Resistant AC Receptacle**
- USB-A & USB-C (20W) Е
- Double USB-A (Fast Charging Ports 18W) M
- н HDMI
- CAT 6 6
- 12 RJ 12
- X Switched AC
- 3-Way Switch (Low Voltage) Y
- USB-C (45W High Speed Charging Port) V
- USB-C (25W High Speed Charging Port) S
- R Switched AC (Rocker Switch)
- D **Dimmer Switch**