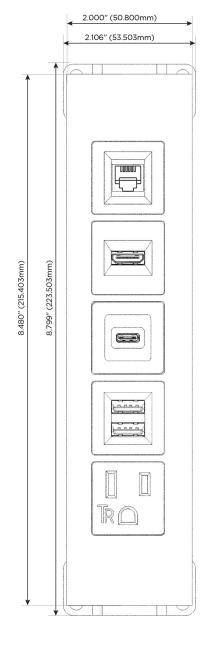

#### **Module/Port Options:**

- A Tamper Resistant AC Receptacle
- E USB-A & USB-C (20W)
- M Double USB-A (Fast Charging Ports 18W)
- H HDMI
- 6 CAT 6
- 12 RJ 12
- X Switched AC
- Y 3-Way Switch (Low Voltage)
- V USB-C (45W High Speed Charging Port)
- S USB-C (25W High Speed Charging Port)
- R Switched AC (Rocker Switch)
- **D** Dimmer Switch

# Distributed by

Mormax Company, Inc.

Elmsford, NY 10523

8 Westchester Plaza

914-699-0101

sales@mormax.com mormax.com

TOP

- A Tamper Resistant AC Receptacle
- M Double USB-A (Fast Charging Ports 18W)
- S USB-C (25W High Speed Charging Port)