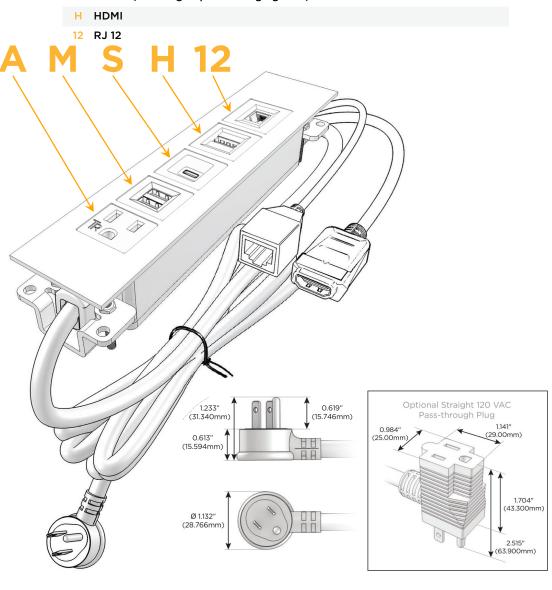

#### **Module/Port Options:**

- A Tamper Resistant AC Receptacle
- E USB-A & USB-C (20W)
- M Double USB-A (Fast Charging Ports 18W)
- H HDMI
- 6 CAT 6
- 12 RJ 12
- X Switched AC
- Y 3-Way Switch (Low Voltage)
- V USB-C (45W High Speed Charging Port)
- S USB-C (25W High Speed Charging Port)
- R Switched AC (Rocker Switch)
- **D** Dimmer Switch

#### Plug:

Supplied with Low Profile Flat 45° Angle 120 VAC Plug

Optional Standard Straight 120 VAC Plug

Optional Straight 120 VAC Pass-through Plug

- CLEAN, COMPACT DESIGN
- STREAMLINED
- LOW PROFILE
- SIDE-EXITING CORDS
- PLUG & PLAY
- 6' AC CORD & PLUG (FLAT PLUG STANDARD)
- CUSTOMIZABLE CONFIGURATIONS AND FINISHES
- UL LISTED FOR MOUNTING IN FURNITURE
- 15A

# Distributed by

Mormax Company, Inc.

Elmsford, NY 10523

8 Westchester Plaza

914-699-0101

sales@mormax.com mormax.com

TOP

- A Tamper Resistant AC Receptacle
- M Double USB-A (Fast Charging Ports 18W)
- S USB-C (25W High Speed Charging Port)