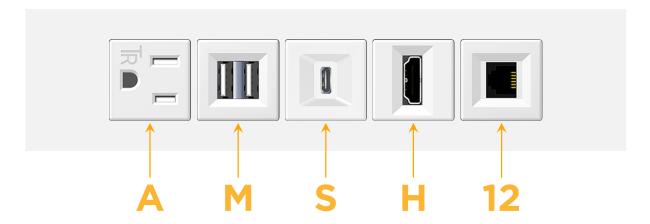

#### **Module/Port Options:**

- A Tamper Resistant AC Receptacle
- E USB-A & USB-C (20W)
- M Double USB-A (Fast Charging Ports 18W)
- H HDMI
- 6 CAT 6
- 12 RJ 12
- X Switched AC
- Y 3-Way Switch (Low Voltage)
- V USB-C (45W High Speed Charging Port)
- S USB-C (25W High Speed Charging Port)
- R Switched AC (Rocker Switch)
- **D** Dimmer Switch

# Distributed by

Mormax Company, Inc.

Elmsford, NY 10523

8 Westchester Plaza

914-699-0101

sales@mormax.com mormax.com

TOP

- A Tamper Resistant AC Receptacle
- M Double USB-A (Fast Charging Ports 18W)
- S USB-C (25W High Speed Charging Port)