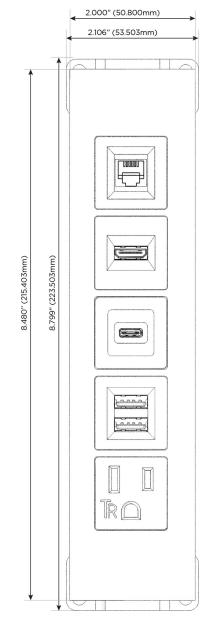

### **Module/Port Options:**

- A Tamper Resistant AC Receptacle
- E USB-A & USB-C (20W)
- M Double USB-A (Fast Charging Ports 18W)
- H HDMI
- 6 CAT 6
- 12 RJ 12
- X Switched AC
- Y 3-Way Switch (Low Voltage)
- V USB-C (45W High Speed Charging Port)
- S USB-C (25W High Speed Charging Port)
- R Switched AC (Rocker Switch)
- **D** Dimmer Switch

# **Modules/Ports:**

- **Tamper Resistant AC Receptacle**
- Double USB-A (Fast Charging Ports 18W)
- USB-C (25W High Speed Charging Port)