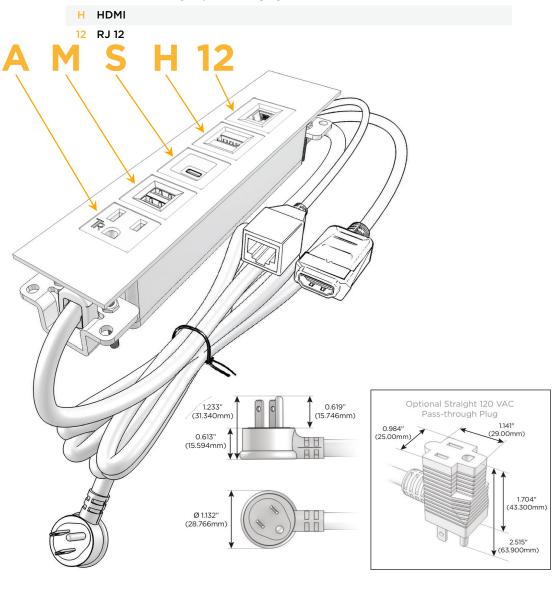

### **Module/Port Options:**

- A Tamper Resistant AC Receptacle
- E USB-A & USB-C (20W)
- M Double USB-A (Fast Charging Ports 18W)
- H HDMI
- 6 CAT 6
- 12 RJ 12
- X Switched AC
- Y 3-Way Switch (Low Voltage)
- V USB-C (45W High Speed Charging Port)
- S USB-C (25W High Speed Charging Port)
- R Switched AC (Rocker Switch)
- **D** Dimmer Switch

### Plug:

Supplied with Low Profile Flat 45° Angle 120 VAC Plug

Optional Standard Straight 120 VAC Plug

Optional Straight 120 VAC Pass-through Plug

- CLEAN, COMPACT DESIGN
- STREAMLINED
- LOW PROFILE
- SIDE-EXITING CORDS
- PLUG & PLAY
- 6' AC CORD & PLUG (FLAT PLUG STANDARD)
- CUSTOMIZABLE CONFIGURATIONS AND FINISHES
- UL LISTED FOR MOUNTING IN FURNITURE
- 15A

# **Modules/Ports:**

- **Tamper Resistant AC Receptacle**
- Double USB-A (Fast Charging Ports 18W)
- USB-C (25W High Speed Charging Port)