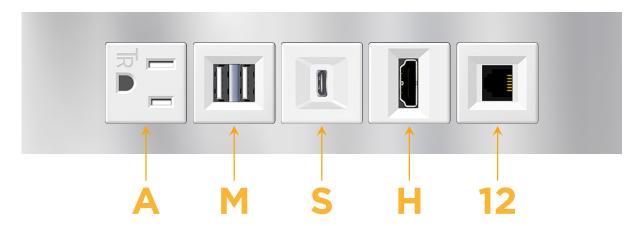

### **Module/Port Options:**

- A Tamper Resistant AC Receptacle
- E USB-A & USB-C (20W)
- M Double USB-A (Fast Charging Ports 18W)
- H HDMI
- 6 CAT 6
- 12 RJ 12
- X Switched AC
- Y 3-Way Switch (Low Voltage)
- V USB-C (45W High Speed Charging Port)
- S USB-C (25W High Speed Charging Port)
- R Switched AC (Rocker Switch)
- **D** Dimmer Switch

# **Modules/Ports:**

- **Tamper Resistant AC Receptacle**
- Double USB-A (Fast Charging Ports 18W)
- USB-C (25W High Speed Charging Port)