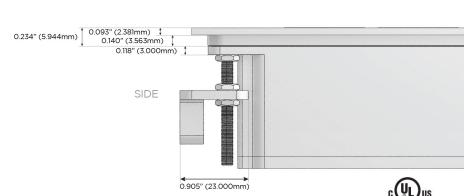

### Plug:

Supplied with Low Profile Flat 45° Angle 120 VAC Plug

Optional Standard Straight 120 VAC Plug

Optional Straight 120 VAC Pass-through Plug

- CLEAN, COMPACT DESIGN
- STREAMLINED
- LOW PROFILE
- SIDE-EXITING CORDS
- PLUG & PLAY
- 6' AC CORD & PLUG (FLAT PLUG STANDARD)
- CUSTOMIZABLE CONFIGURATIONS AND FINISHES
- UL LISTED FOR MOUNTING IN FURNITURE
- 15A