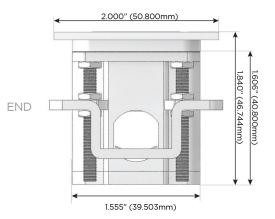

R Switched AC (Rocker Switch)
- **D** Dimmer Switch

### Plug:

Supplied with Low Profile Flat 45° Angle 120 VAC Plug

Optional Standard Straight 120 VAC Plug

Optional Straight 120 VAC Pass-through Plug

- CLEAN, COMPACT DESIGN
- STREAMLINED
- LOW PROFILE
- SIDE-EXITING CORDS
- PLUG & PLAY
- 6' AC CORD & PLUG (FLAT PLUG STANDARD)
- CUSTOMIZABLE CONFIGURATIONS AND FINISHES
- UL LISTED FOR MOUNTING IN FURNITURE
- 15A





### AC POWER & DATA CONNECTIVITY SOLUTION

M-POWER-5TW-AMSH12-SS4TP

# Distributed by



Mormax Company, Inc.

8 Westchester Plaza

Elmsford, NY 10523

<u>&</u>

914-699-0101

mormax.com

 $\searrow$ 

sales@mormax.com

TOP

Space:



# Modules/Ports: A Tamper Resistant AC Receptacle

- M Double USB-A (Fast Charging Ports 18W)
- S USB-C (25W High Speed Charging Port)