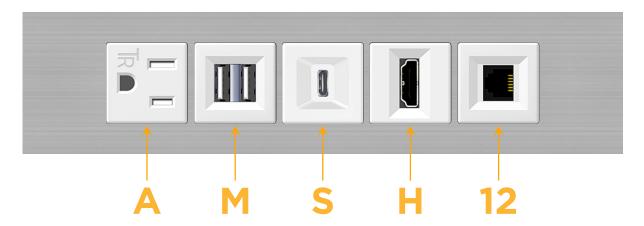

# Modules/Ports: A Tamper Resistant AC Receptacle

- M Double USB-A (Fast Charging Ports 18W)
- S USB-C (25W High Speed Charging Port)