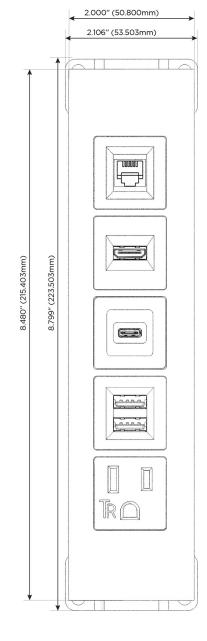

# Modules/Ports: A Tamper Resistant AC Receptacle

- M Double USB-A (Fast Charging Ports 18W)
- S USB-C (25W High Speed Charging Port)