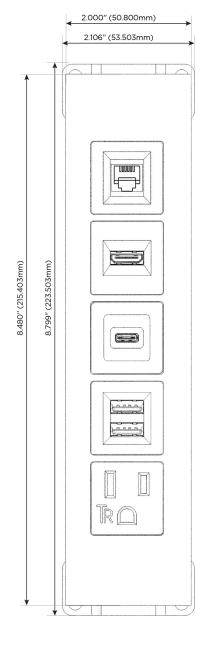

### **Module/Port Options:**

- A Tamper Resistant AC Receptacle
- E USB-A & USB-C (20W)
- M Double USB-A (Fast Charging Ports 18W)
- H HDMI
- 6 CAT 6
- 12 RJ 12
- X Switched AC
- Y 3-Way Switch (Low Voltage)
- V USB-C (45W High Speed Charging Port)
- S USB-C (25W High Speed Charging Port)
- R Switched AC (Rocker Switch)
- **D** Dimmer Switch

Specs:

- A Tamper Resistant AC Receptacle
- M Double USB-A (Fast Charging Ports 18W)
- S USB-C (25W High Speed Charging Port)

LISTED