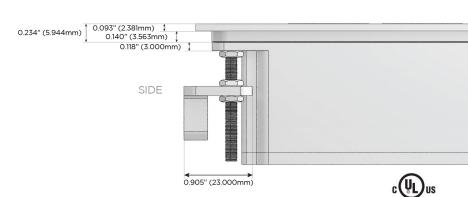

### Plug:

Supplied with Low Profile Flat 45° Angle 120 VAC Plug

Optional Standard Straight 120 VAC Plug

Optional Straight 120 VAC Pass-through Plug

- · CLEAN, COMPACT DESIGN
- STREAMLINED
- LOW PROFILE
- SIDE-EXITING CORDS
- PLUG & PLAY
- 6' AC CORD & PLUG (FLAT PLUG STANDARD)
- CUSTOMIZABLE CONFIGURATIONS AND FINISHES
- UL LISTED FOR MOUNTING IN FURNITURE
- 15A