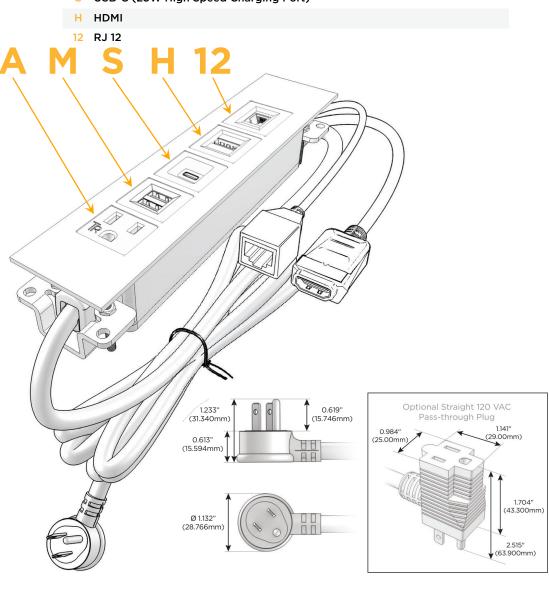

### **Module/Port Options:**

- A Tamper Resistant AC Receptacle
- E USB-A & USB-C (20W)
- M Double USB-A (Fast Charging Ports 18W)
- H HDMI
- 6 CAT 6
- 12 RJ 12
- X Switched AC
- Y 3-Way Switch (Low Voltage)
- V USB-C (45W High Speed Charging Port)
- S USB-C (25W High Speed Charging Port)
- R Switched AC (Rocker Switch)
- **D** Dimmer Switch

### Plug:

Supplied with Low Profile Flat 45° Angle 120 VAC Plug

Optional Standard Straight 120 VAC Plug

Optional Straight 120 VAC Pass-through Plug

- · CLEAN, COMPACT DESIGN
- STREAMLINED
- LOW PROFILE
- SIDE-EXITING CORDS
- PLUG & PLAY
- 6' AC CORD & PLUG (FLAT PLUG STANDARD)
- CUSTOMIZABLE CONFIGURATIONS AND FINISHES
- UL LISTED FOR MOUNTING IN FURNITURE
- 15A

### AC POWER & DATA CONNECTIVITY SOLUTION

**Modules/Ports:** 

M-POWER-5TW-AMSH12-SS4ATP

Specs:

- A Tamper Resistant AC Receptacle
- M Double USB-A (Fast Charging Ports 18W)
- S USB-C (25W High Speed Charging Port)

LISTED