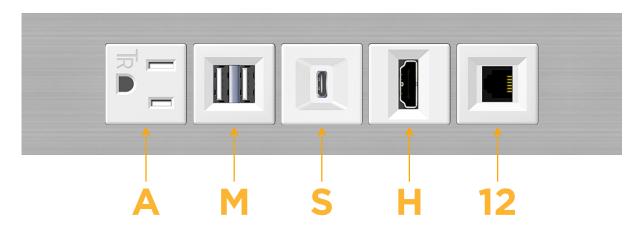

### **Module/Port Options:**

- A Tamper Resistant AC Receptacle
- E USB-A & USB-C (20W)
- M Double USB-A (Fast Charging Ports 18W)
- H HDMI
- 6 CAT 6
- 12 RJ 12
- X Switched AC
- Y 3-Way Switch (Low Voltage)
- V USB-C (45W High Speed Charging Port)
- S USB-C (25W High Speed Charging Port)
- R Switched AC (Rocker Switch)
- **D** Dimmer Switch

Specs:

- A Tamper Resistant AC Receptacle
- M Double USB-A (Fast Charging Ports 18W)
- S USB-C (25W High Speed Charging Port)

LISTED