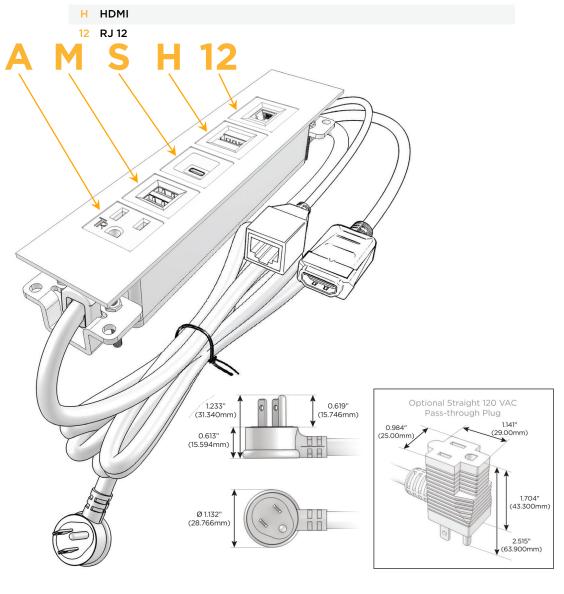

### **Module/Port Options:**

- **Tamper Resistant AC Receptacle**
- USB-A & USB-C (20W)
- Double USB-A (Fast Charging Ports 18W)
- **HDMI**
- CAT 6
- 12 RJ 12
- X Switched AC
- 3-Way Switch (Low Voltage)
- V USB-C (45W High Speed Charging Port)
- USB-C (25W High Speed Charging Port)
- R Switched AC (Rocker Switch)
- D Dimmer Switch

### Plug:

Supplied with Low Profile Flat 45° Angle 120 VAC

Optional Standard Straight 120 VAC Plug

Optional Straight 120 VAC Pass-through Plug

- CLEAN, COMPACT DESIGN
- **STREAMLINED**
- LOW PROFILE
- SIDE-EXITING CORDS
- **PLUG & PLAY**
- 6' AC CORD & PLUG (FLAT PLUG STANDARD)
- **CUSTOMIZABLE CONFIGURATIONS AND FINISHES**
- **UL LISTED FOR MOUNTING IN FURNITURE**
- 15A

# Distributed by

Mormax Company, Inc.

8 Westchester Plaza Elmsford, NY 10523 914-699-0101

sales@mormax.com

mormax.com

TOP

- A Tamper Resistant AC Receptacle
- M Double USB-A (Fast Charging Ports 18W)
- S USB-C (25W High Speed Charging Port)