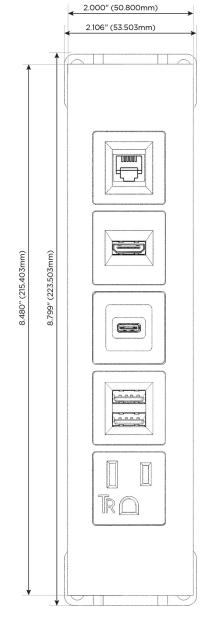

SB-C (25W High Speed Charging Port)
- R Switched AC (Rocker Switch)
- D Dimmer Switch

### Plug:

Supplied with Low Profile Flat 45° Angle 120 VAC

Optional Standard Straight 120 VAC Plug

Optional Straight 120 VAC Pass-through Plug

- CLEAN, COMPACT DESIGN
- **STREAMLINED**
- LOW PROFILE
- SIDE-EXITING CORDS
- **PLUG & PLAY**
- 6' AC CORD & PLUG (FLAT PLUG STANDARD)
- **CUSTOMIZABLE CONFIGURATIONS AND FINISHES**
- **UL LISTED FOR MOUNTING IN FURNITURE**
- 15A





### AC POWER & DATA CONNECTIVITY SOLUTION

M-POWER-5TW-AMSH12-MATP

Specs:

# Distributed by



Mormax Company, Inc.

8 Westchester Plaza Elmsford, NY 10523 914-699-0101

sales@mormax.com

mormax.com

TOP



- A Tamper Resistant AC Receptacle
- M Double USB-A (Fast Charging Ports 18W)
- S USB-C (25W High Speed Charging Port)





LISTED