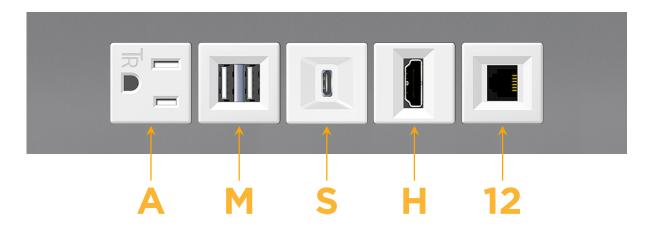

# Distributed by

Mormax Company, Inc.

8 Westchester Plaza Elmsford, NY 10523 914-699-0101

sales@mormax.com

mormax.com

TOP

- A Tamper Resistant AC Receptacle
- M Double USB-A (Fast Charging Ports 18W)
- S USB-C (25W High Speed Charging Port)