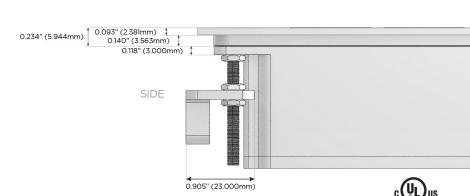

gh Speed Charging Port)
- R Switched AC (Rocker Switch)
- D Dimmer Switch

### Plug:

Supplied with Low Profile Flat 45° Angle 120 VAC

Optional Standard Straight 120 VAC Plug

Optional Straight 120 VAC Pass-through Plug

- CLEAN, COMPACT DESIGN
- **STREAMLINED**
- LOW PROFILE
- SIDE-EXITING CORDS
- **PLUG & PLAY**
- 6' AC CORD & PLUG (FLAT PLUG STANDARD)
- **CUSTOMIZABLE CONFIGURATIONS AND FINISHES**
- **UL LISTED FOR MOUNTING IN FURNITURE**
- 15A





### AC POWER & DATA CONNECTIVITY SOLUTION

M-POWER-5TW-AMSH12-MATP

Specs:

# Distributed by



Mormax Company, Inc.

8 Westchester Plaza Elmsford, NY 10523 914-699-0101

sales@mormax.com

mormax.com

TOP



- A Tamper Resistant AC Receptacle
- M Double USB-A (Fast Charging Ports 18W)
- S USB-C (25W High Speed Charging Port)





LISTED