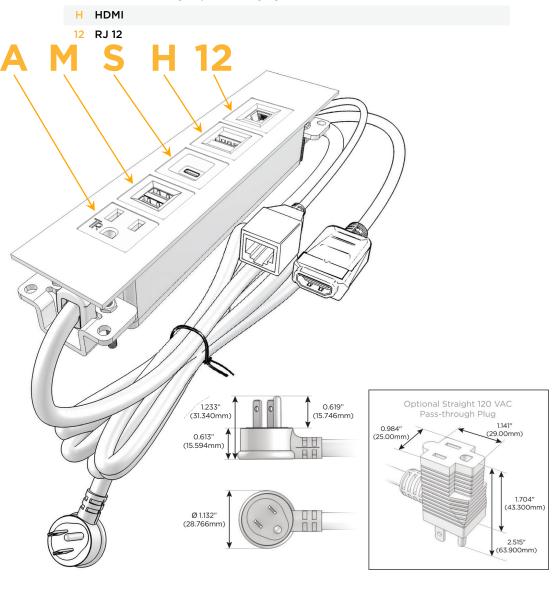

### **Module/Port Options:**

- A Tamper Resistant AC Receptacle
- E USB-A & USB-C (20W)
- M Double USB-A (Fast Charging Ports 18W)
- H HDMI
- 6 CAT 6
- 12 RJ 12
- X Switched AC
- Y 3-Way Switch (Low Voltage)
- V USB-C (45W High Speed Charging Port)
- S USB-C (25W High Speed Charging Port)
- R Switched AC (Rocker Switch)
- **D** Dimmer Switch

### Plug:

Supplied with Low Profile Flat 45° Angle 120 VAC Plug

Optional Standard Straight 120 VAC Plug

Optional Straight 120 VAC Pass-through Plug

- CLEAN, COMPACT DESIGN
- STREAMLINED
- LOW PROFILE
- SIDE-EXITING CORDS
- PLUG & PLAY
- 6' AC CORD & PLUG (FLAT PLUG STANDARD)
- CUSTOMIZABLE CONFIGURATIONS AND FINISHES
- UL LISTED FOR MOUNTING IN FURNITURE
- 15A

# Distributed by

Mormax Company, Inc.

8 Westchester Plaza Elmsford, NY 10523

914-699-0101

mormax.com

sales@mormax.com

TOP

- **Tamper Resistant AC Receptacle**
- Double USB-A (Fast Charging Ports 18W)
- USB-C (25W High Speed Charging Port)