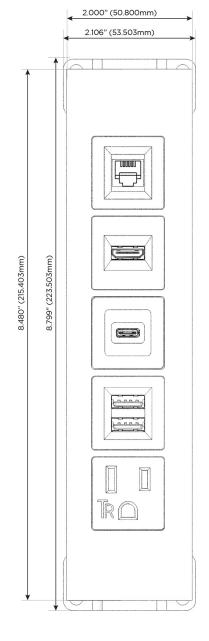

### **Module/Port Options:**

- A Tamper Resistant AC Receptacle
- E USB-A & USB-C (20W)
- M Double USB-A (Fast Charging Ports 18W)
- H HDMI
- 6 CAT 6
- 12 RJ 12
- X Switched AC
- Y 3-Way Switch (Low Voltage)
- V USB-C (45W High Speed Charging Port)
- S USB-C (25W High Speed Charging Port)
- R Switched AC (Rocker Switch)
- **D** Dimmer Switch

# Distributed by

Mormax Company, Inc.

8 Westchester Plaza Elmsford, NY 10523

914-699-0101

mormax.com

sales@mormax.com

TOP

- **Tamper Resistant AC Receptacle**
- Double USB-A (Fast Charging Ports 18W)
- USB-C (25W High Speed Charging Port)