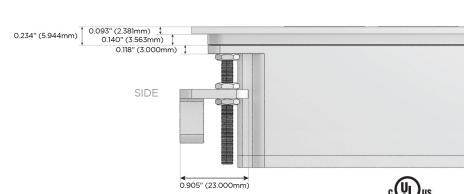

(25W High Speed Charging Port)
- R Switched AC (Rocker Switch)
- **D** Dimmer Switch

### Plug:

Supplied with Low Profile Flat 45° Angle 120 VAC Plug

Optional Standard Straight 120 VAC Plug

Optional Straight 120 VAC Pass-through Plug

- CLEAN, COMPACT DESIGN
- STREAMLINED
- LOW PROFILE
- SIDE-EXITING CORDS
- PLUG & PLAY
- 6' AC CORD & PLUG (FLAT PLUG STANDARD)
- CUSTOMIZABLE CONFIGURATIONS AND FINISHES
- UL LISTED FOR MOUNTING IN FURNITURE
- 15A





Specs:

### AC POWER & DATA CONNECTIVITY SOLUTION

M-POWER-5TW-AMSH12-CUATP

# Distributed by



Mormax Company, Inc.

8 Westchester Plaza Elmsford, NY 10523

914-699-0101

mormax.com

sales@mormax.com

TOP



- **Tamper Resistant AC Receptacle**
- Double USB-A (Fast Charging Ports 18W)
- USB-C (25W High Speed Charging Port)





LISTED