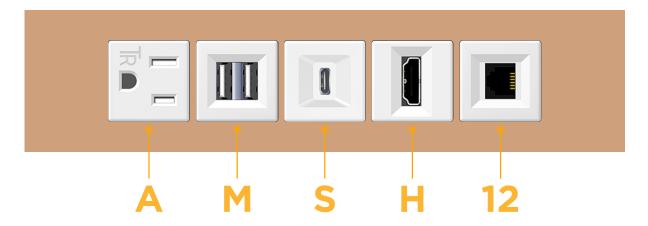

### **Module/Port Options:**

- A Tamper Resistant AC Receptacle
- E USB-A & USB-C (20W)
- M Double USB-A (Fast Charging Ports 18W)
- H HDMI
- 6 CAT 6
- 12 RJ 12
- X Switched AC
- Y 3-Way Switch (Low Voltage)
- V USB-C (45W High Speed Charging Port)
- S USB-C (25W High Speed Charging Port)
- R Switched AC (Rocker Switch)
- **D** Dimmer Switch

# Distributed by

Mormax Company, Inc.

8 Westchester Plaza Elmsford, NY 10523

914-699-0101

mormax.com

sales@mormax.com

TOP

- **Tamper Resistant AC Receptacle**
- Double USB-A (Fast Charging Ports 18W)
- USB-C (25W High Speed Charging Port)