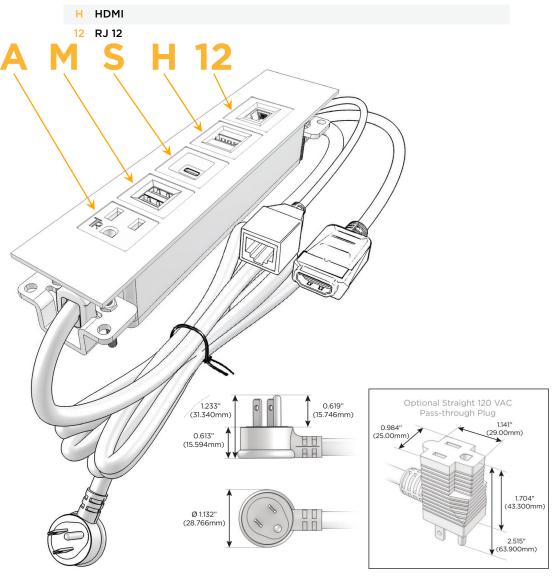

## **Module/Port Options:**

- A Tamper Resistant AC Receptacle
- E USB-A & USB-C (20W)
- M Double USB-A (Fast Charging Ports 18W)
- H HDMI
- 6 CAT 6
- 12 RJ 12
- X Switched AC
- Y 3-Way Switch (Low Voltage)
- V USB-C (45W High Speed Charging Port)
- S USB-C (25W High Speed Charging Port)
- R Switched AC (Rocker Switch)
- **D** Dimmer Switch

## Plug:

Supplied with Low Profile Flat 45° Angle 120 VAC Plug

Optional Standard Straight 120 VAC Plug

Optional Straight 120 VAC Pass-through Plug

- CLEAN, COMPACT DESIGN
- STREAMLINED
- LOW PROFILE
- SIDE-EXITING CORDS
- PLUG & PLAY
- 6' AC CORD & PLUG (FLAT PLUG STANDARD)
- CUSTOMIZABLE CONFIGURATIONS AND FINISHES
- UL LISTED FOR MOUNTING IN FURNITURE
- 15A

## AC POWER & DATA CONNECTIVITY SOLUTION

M-POWER-5TW-AMSH12-CTP

Specs: