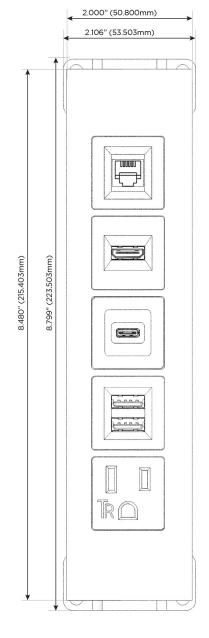

## **Module/Port Options:**

- A Tamper Resistant AC Receptacle
- E USB-A & USB-C (20W)
- M Double USB-A (Fast Charging Ports 18W)
- H HDMI
- 6 CAT 6
- 12 RJ 12
- X Switched AC
- Y 3-Way Switch (Low Voltage)
- V USB-C (45W High Speed Charging Port)
- S USB-C (25W High Speed Charging Port)
- R Switched AC (Rocker Switch)
- **D** Dimmer Switch

**Tamper Resistant AC Receptacle** 

Double USB-A (Fast Charging Ports - 18W)

USB-C (25W High Speed Charging Port)