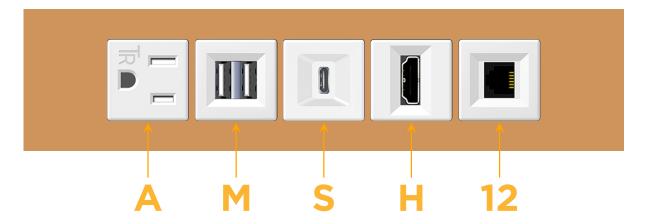

## **Module/Port Options:**

- A Tamper Resistant AC Receptacle
- E USB-A & USB-C (20W)
- M Double USB-A (Fast Charging Ports 18W)
- H HDMI
- 6 CAT 6
- 12 RJ 12
- X Switched AC
- Y 3-Way Switch (Low Voltage)
- V USB-C (45W High Speed Charging Port)
- S USB-C (25W High Speed Charging Port)
- R Switched AC (Rocker Switch)
- **D** Dimmer Switch

**Tamper Resistant AC Receptacle** 

Double USB-A (Fast Charging Ports - 18W)

USB-C (25W High Speed Charging Port)