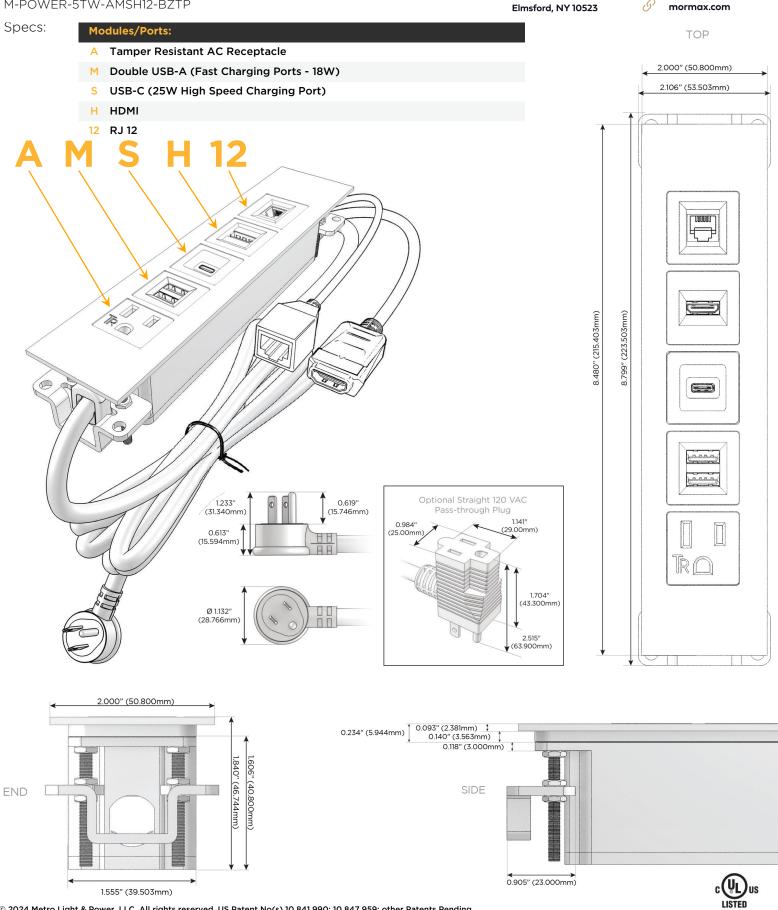

## es: Module/Port Options:

- A Tamper Resistant AC Receptacle
- E USB-A & USB-C (20W)
- M Double USB-A (Fast Charging Ports 18W)
- H HDMI
- 6 CAT 6
- 12 RJ 12
- X Switched AC
- Y 3-Way Switch (Low Voltage)
- V USB-C (45W High Speed Charging Port)
- S USB-C (25W High Speed Charging Port)
- R Switched AC (Rocker Switch)
- D Dimmer Switch

#### Plug:

Supplied with Low Profile Flat 45° Angle 120 VAC Plug

- Optional Standard Straight 120 VAC Plug
- Optional Straight 120 VAC Pass-through Plug

- CLEAN, COMPACT DESIGN
- STREAMLINED
- LOW PROFILE
- SIDE-EXITING CORDS
- PLUG & PLAY
- 6' AC CORD & PLUG (FLAT PLUG STANDARD)
- CUSTOMIZABLE CONFIGURATIONS AND FINISHES
- UL LISTED FOR MOUNTING IN FURNITURE
- 15A

## AC POWER & DATA CONNECTIVITY SOLUTION

M-POWER-5TW-AMSH12-BZTP

Mormax Company, Inc. 8 Westchester Plaza Elmsford, NY 10523

C 914-699-0101 sales@mormax.com  $\square$ 

> E491161 WER DISTR

© 2024 Metro Light & Power, LLC. All rights reserved. US Patent No(s) 10,841,990; 10,847,959; other Patents Pending Metro Light & Power, LLC | 11 Smith St Englewood, NJ 07631 | T: 201-416-4160 | F: 208-979-4613 | info@metrolightandpower.com | www.metrolightandpower.com