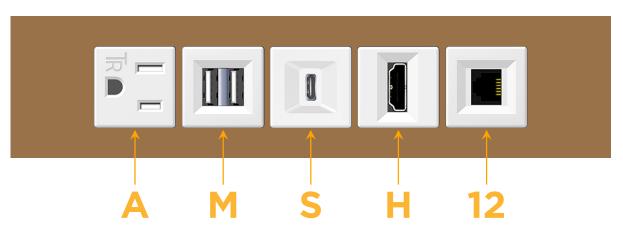

## es: Module/Port Options:

- A Tamper Resistant AC Receptacle
- E USB-A & USB-C (20W)
- M Double USB-A (Fast Charging Ports 18W)
- H HDMI
- 6 CAT 6
- 12 RJ 12
- X Switched AC
- Y 3-Way Switch (Low Voltage)
- V USB-C (45W High Speed Charging Port)
- S USB-C (25W High Speed Charging Port)
- R Switched AC (Rocker Switch)
- D Dimmer Switch