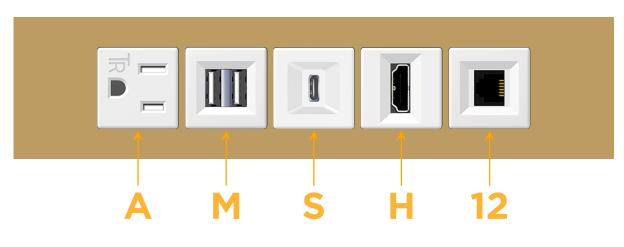

## Options:Module/Port Options:

- A Tamper Resistant AC Receptacle
- E USB-A & USB-C (20W)
- M Double USB-A (Fast Charging Ports 18W)
- H HDMI
- 6 CAT 6
- 12 RJ 12
- X Switched AC
- Y 3-Way Switch (Low Voltage)
- V USB-C (45W High Speed Charging Port)
- S USB-C (25W High Speed Charging Port)
- R Switched AC (Rocker Switch)
- D Dimmer Switch