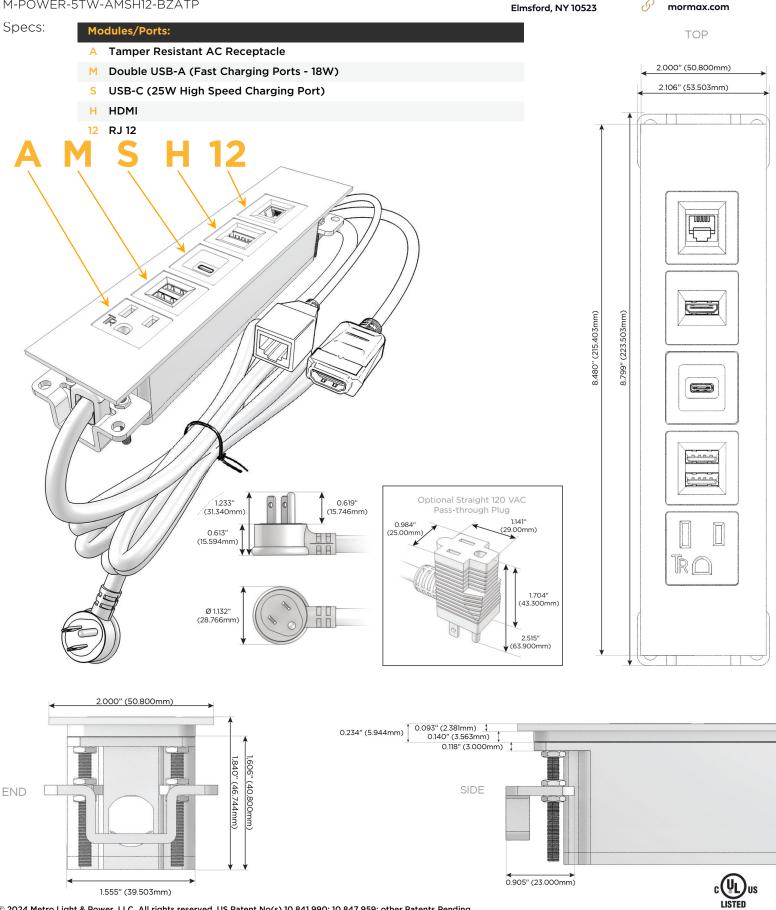

## Options:Module/Port Options:

- A Tamper Resistant AC Receptacle
- E USB-A & USB-C (20W)
- M Double USB-A (Fast Charging Ports 18W)
- H HDMI
- 6 CAT 6
- 12 RJ 12
- X Switched AC
- Y 3-Way Switch (Low Voltage)
- V USB-C (45W High Speed Charging Port)
- S USB-C (25W High Speed Charging Port)
- R Switched AC (Rocker Switch)
- D Dimmer Switch

#### Plug:

Supplied with Low Profile Flat 45° Angle 120 VAC Plug

**Optional Standard Straight 120 VAC Plug** 

Optional Straight 120 VAC Pass-through Plug

- CLEAN, COMPACT DESIGN
- STREAMLINED
- LOW PROFILE
- SIDE-EXITING CORDS
- PLUG & PLAY
- 6' AC CORD & PLUG (FLAT PLUG STANDARD)
- CUSTOMIZABLE CONFIGURATIONS AND FINISHES
- UL LISTED FOR MOUNTING IN FURNITURE
- 15A