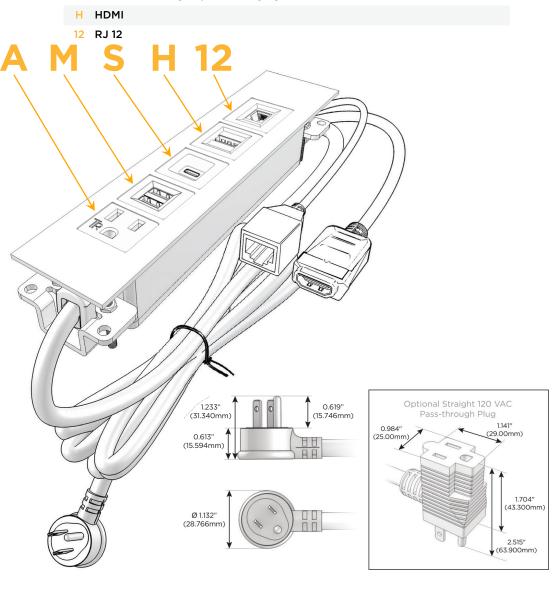

### **Module/Port Options:**

- **Tamper Resistant AC Receptacle**
- USB-A & USB-C (20W)
- Double USB-A (Fast Charging Ports 18W)
- **HDMI**
- CAT 6
- 12 RJ 12
- X Switched AC
- 3-Way Switch (Low Voltage)
- V USB-C (45W High Speed Charging Port)
- USB-C (25W High Speed Charging Port)
- R Switched AC (Rocker Switch)
- D Dimmer Switch

#### Plug:

Supplied with Low Profile Flat 45° Angle 120 VAC

Optional Standard Straight 120 VAC Plug

Optional Straight 120 VAC Pass-through Plug

- CLEAN, COMPACT DESIGN
- **STREAMLINED**
- LOW PROFILE
- SIDE-EXITING CORDS
- **PLUG & PLAY**
- 6' AC CORD & PLUG (FLAT PLUG STANDARD)
- **CUSTOMIZABLE CONFIGURATIONS AND FINISHES**
- **UL LISTED FOR MOUNTING IN FURNITURE**
- 15A

# **Modules/Ports:**

- **Tamper Resistant AC Receptacle**
- USB-C (25W High Speed Charging Port)

Double USB-A (Fast Charging Ports - 18W)

LISTED