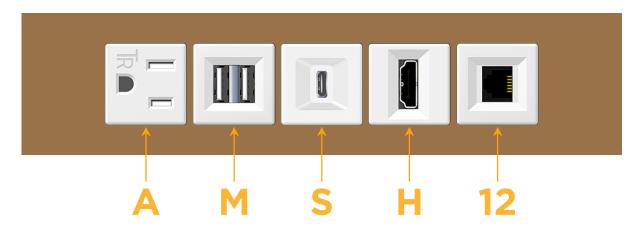

### **Module/Port Options:**

- **Tamper Resistant AC Receptacle**
- USB-A & USB-C (20W)
- Double USB-A (Fast Charging Ports 18W)
- **HDMI**
- CAT 6
- 12 RJ 12
- X Switched AC
- 3-Way Switch (Low Voltage)
- V USB-C (45W High Speed Charging Port)
- USB-C (25W High Speed Charging Port)
- R Switched AC (Rocker Switch)
- D Dimmer Switch

# **Modules/Ports:**

- **Tamper Resistant AC Receptacle**
- USB-C (25W High Speed Charging Port)

Double USB-A (Fast Charging Ports - 18W)

LISTED