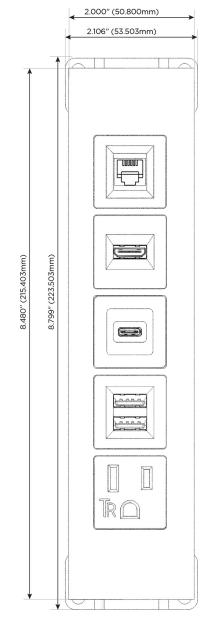

### **Module/Port Options:**

- **Tamper Resistant AC Receptacle**
- USB-A & USB-C (20W)
- Double USB-A (Fast Charging Ports 18W)
- **HDMI**
- CAT 6
- 12 RJ 12
- X Switched AC
- 3-Way Switch (Low Voltage)
- V USB-C (45W High Speed Charging Port)
- USB-C (25W High Speed Charging Port)
- R Switched AC (Rocker Switch)
- D Dimmer Switch

# **Modules/Ports:**

- **Tamper Resistant AC Receptacle**
- USB-C (25W High Speed Charging Port)

Double USB-A (Fast Charging Ports - 18W)

LISTED