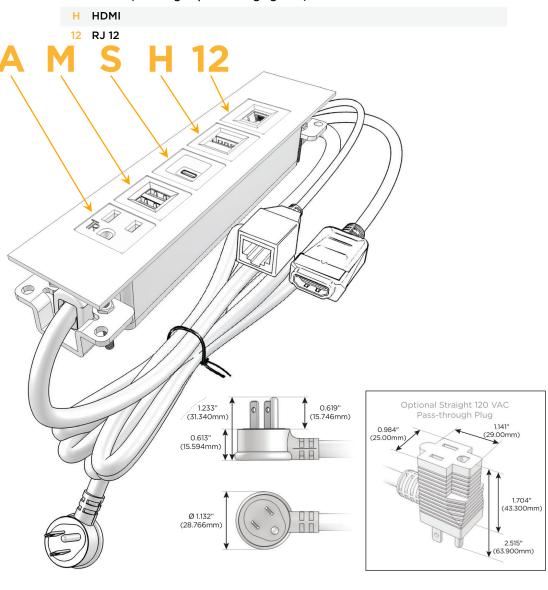

## **Module/Port Options:**

- A Tamper Resistant AC Receptacle
- E USB-A & USB-C (20W)
- M Double USB-A (Fast Charging Ports 18W)
- H HDMI
- 6 CAT 6
- 12 RJ 12
- X Switched AC
- Y 3-Way Switch (Low Voltage)
- V USB-C (45W High Speed Charging Port)
- S USB-C (25W High Speed Charging Port)
- R Switched AC (Rocker Switch)
- **D** Dimmer Switch

### Plug:

Supplied with Low Profile Flat 45° Angle 120 VAC Plug

Optional Standard Straight 120 VAC Plug

Optional Straight 120 VAC Pass-through Plug

- · CLEAN, COMPACT DESIGN
- STREAMLINED
- LOW PROFILE
- SIDE-EXITING CORDS
- PLUG & PLAY
- 6' AC CORD & PLUG (FLAT PLUG STANDARD)
- CUSTOMIZABLE CONFIGURATIONS AND FINISHES
- UL LISTED FOR MOUNTING IN FURNITURE
- 15A

# Distributed by

Mormax Company, Inc.

8 Westchester Plaza Elmsford, NY 10523

914-699-0101

sales@mormax.com mormax.com

TOP

Specs: **Modules/Ports:** 

- **Tamper Resistant AC Receptacle**
- Double USB-A (Fast Charging Ports 18W)
- USB-C (25W High Speed Charging Port)