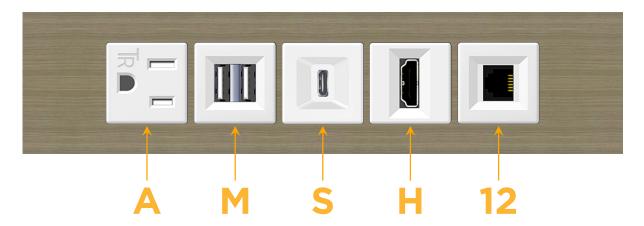

## **Module/Port Options:**

- A Tamper Resistant AC Receptacle
- E USB-A & USB-C (20W)
- M Double USB-A (Fast Charging Ports 18W)
- H HDMI
- 6 CAT 6
- 12 RJ 12
- X Switched AC
- Y 3-Way Switch (Low Voltage)
- V USB-C (45W High Speed Charging Port)
- S USB-C (25W High Speed Charging Port)
- R Switched AC (Rocker Switch)
- **D** Dimmer Switch

# Distributed by

Mormax Company, Inc.

8 Westchester Plaza Elmsford, NY 10523

914-699-0101

sales@mormax.com mormax.com

TOP

Specs: **Modules/Ports:** 

- **Tamper Resistant AC Receptacle**
- Double USB-A (Fast Charging Ports 18W)
- USB-C (25W High Speed Charging Port)