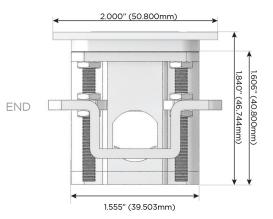

### Plug:

Supplied with Low Profile Flat 45° Angle 120 VAC Plug

Optional Standard Straight 120 VAC Plug

Optional Straight 120 VAC Pass-through Plug

- · CLEAN, COMPACT DESIGN
- STREAMLINED
- LOW PROFILE
- SIDE-EXITING CORDS
- PLUG & PLAY
- 6' AC CORD & PLUG (FLAT PLUG STANDARD)
- CUSTOMIZABLE CONFIGURATIONS AND FINISHES
- UL LISTED FOR MOUNTING IN FURNITURE
- 15A

# Distributed by

Mormax Company, Inc.

8 Westchester Plaza Elmsford, NY 10523

914-699-0101

sales@mormax.com mormax.com

TOP

Specs: **Modules/Ports:** 

- **Tamper Resistant AC Receptacle**
- Double USB-A (Fast Charging Ports 18W)
- USB-C (25W High Speed Charging Port)