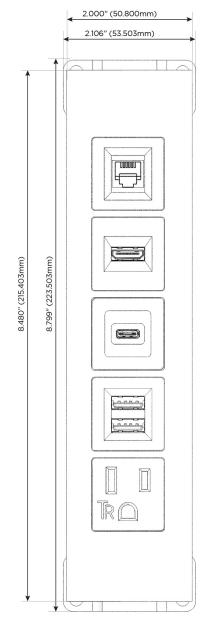

## **Module/Port Options:**

- A Tamper Resistant AC Receptacle
- E USB-A & USB-C (20W)
- M Double USB-A (Fast Charging Ports 18W)
- H HDMI
- 6 CAT 6
- 12 RJ 12
- X Switched AC
- Y 3-Way Switch (Low Voltage)
- V USB-C (45W High Speed Charging Port)
- S USB-C (25W High Speed Charging Port)
- R Switched AC (Rocker Switch)
- **D** Dimmer Switch

# Distributed by

Mormax Company, Inc.

8 Westchester Plaza Elmsford, NY 10523

914-699-0101

sales@mormax.com mormax.com

TOP

Specs: **Modules/Ports:** 

- **Tamper Resistant AC Receptacle**
- Double USB-A (Fast Charging Ports 18W)
- USB-C (25W High Speed Charging Port)