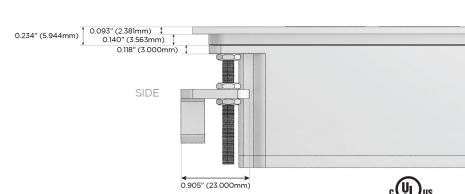

### Plug:

Supplied with Low Profile Flat 45° Angle 120 VAC Plug

Optional Standard Straight 120 VAC Plug

Optional Straight 120 VAC Pass-through Plug

- · CLEAN, COMPACT DESIGN
- STREAMLINED
- LOW PROFILE
- SIDE-EXITING CORDS
- PLUG & PLAY
- 6' AC CORD & PLUG (FLAT PLUG STANDARD)
- CUSTOMIZABLE CONFIGURATIONS AND FINISHES
- UL LISTED FOR MOUNTING IN FURNITURE
- 15A

# Distributed by

Mormax Company, Inc.

8 Westchester Plaza Elmsford, NY 10523

914-699-0101

sales@mormax.com mormax.com

TOP

Specs: **Modules/Ports:** 

- **Tamper Resistant AC Receptacle**
- Double USB-A (Fast Charging Ports 18W)
- USB-C (25W High Speed Charging Port)