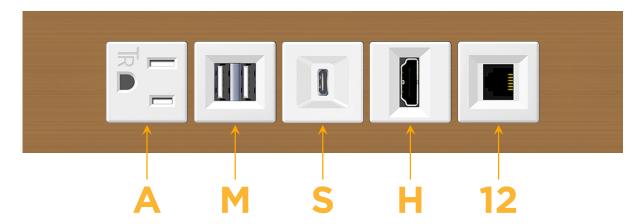

## **Module/Port Options:**

- **Tamper Resistant AC Receptacle**
- USB-A & USB-C (20W)
- Double USB-A (Fast Charging Ports 18W)
- **HDMI**
- CAT 6
- 12 RJ 12
- X Switched AC
- 3-Way Switch (Low Voltage)
- V USB-C (45W High Speed Charging Port)
- S USB-C (25W High Speed Charging Port)
- R Switched AC (Rocker Switch)
- D Dimmer Switch

# Distributed by

Mormax Company, Inc. 8 Westchester Plaza

914-699-0101

 $\stackrel{\circ}{\nearrow}$ 

sales@mormax.com

Elmsford, NY 10523 5 mormax.com

TOP

- M Double USB-A (Fast Charging Ports 18W)
- S USB-C (25W High Speed Charging Port)