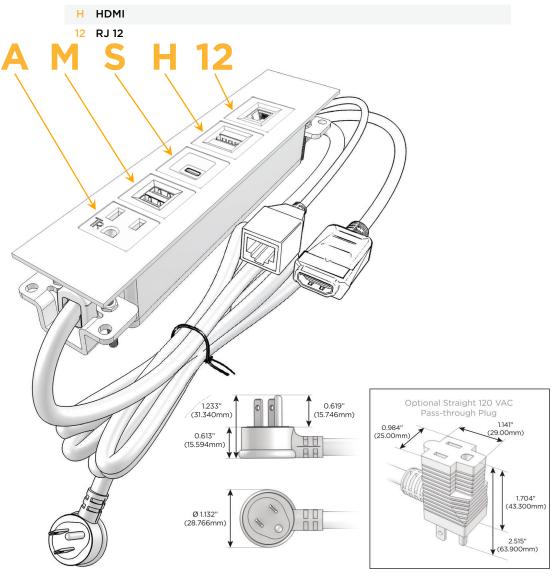

## **Module/Port Options:**

- **Tamper Resistant AC Receptacle**
- USB-A & USB-C (20W)
- Double USB-A (Fast Charging Ports 18W)
- **HDMI**
- CAT 6
- 12 RJ 12
- X Switched AC
- 3-Way Switch (Low Voltage)
- V USB-C (45W High Speed Charging Port)
- S USB-C (25W High Speed Charging Port)
- R Switched AC (Rocker Switch)
- D Dimmer Switch

## Plug:

Supplied with Low Profile Flat 45° Angle 120 VAC

Optional Standard Straight 120 VAC Plug

Optional Straight 120 VAC Pass-through Plug

- CLEAN, COMPACT DESIGN
- **STREAMLINED**
- LOW PROFILE
- SIDE-EXITING CORDS
- **PLUG & PLAY**
- 6' AC CORD & PLUG (FLAT PLUG STANDARD)
- **CUSTOMIZABLE CONFIGURATIONS AND FINISHES**
- **UL LISTED FOR MOUNTING IN FURNITURE**
- 15A

# Distributed by

Mormax Company, Inc. 8 Westchester Plaza

914-699-0101

 $\stackrel{\circ}{\nearrow}$ 

sales@mormax.com

Elmsford, NY 10523 5 mormax.com

TOP

- M Double USB-A (Fast Charging Ports 18W)
- S USB-C (25W High Speed Charging Port)