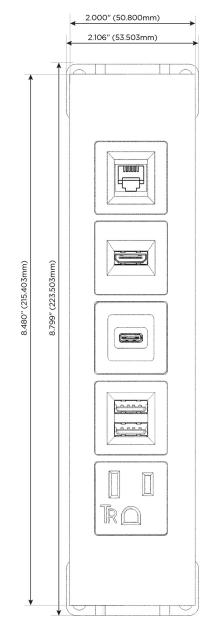

## **Module/Port Options:**

- **Tamper Resistant AC Receptacle**
- USB-A & USB-C (20W)
- Double USB-A (Fast Charging Ports 18W)
- **HDMI**
- CAT 6
- 12 RJ 12
- X Switched AC
- 3-Way Switch (Low Voltage)
- V USB-C (45W High Speed Charging Port)
- S USB-C (25W High Speed Charging Port)
- R Switched AC (Rocker Switch)
- D Dimmer Switch

# Distributed by

Mormax Company, Inc. 8 Westchester Plaza

914-699-0101

 $\stackrel{\circ}{\nearrow}$ 

sales@mormax.com

Elmsford, NY 10523 5 mormax.com

TOP

- M Double USB-A (Fast Charging Ports 18W)
- S USB-C (25W High Speed Charging Port)