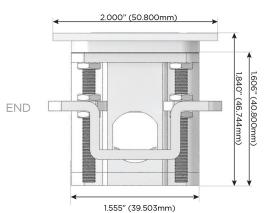

#### AC POWER & DATA CONNECTIVITY SOLUTION

M-POWER-5TW-AMSH12-BZ4TP

Distributed by

Mormax Company, Inc. 8 Westchester Plaza

Elmsford, NY 10523

914-699-0101 sales@mormax.com

mormax.com

Metro Light & Power's line of power & data solutions offers sophisticated design elements combined with greater ease of installation. Streamlined and low-profile, enhanced by side-exiting cords, our outlets advance the industry with their cutting edge look and feel. We believe flexibility is key, and we provide a variety of mounting options, including the ability to mount in limited spaces. Our outlets are available in many finishes and configurations, in addition to a custom color and finish capability for our clients.

## AC POWER & DATA CONNECTIVITY SOLUTION

M-POWER-5TW-AMSH12-BZ4TP