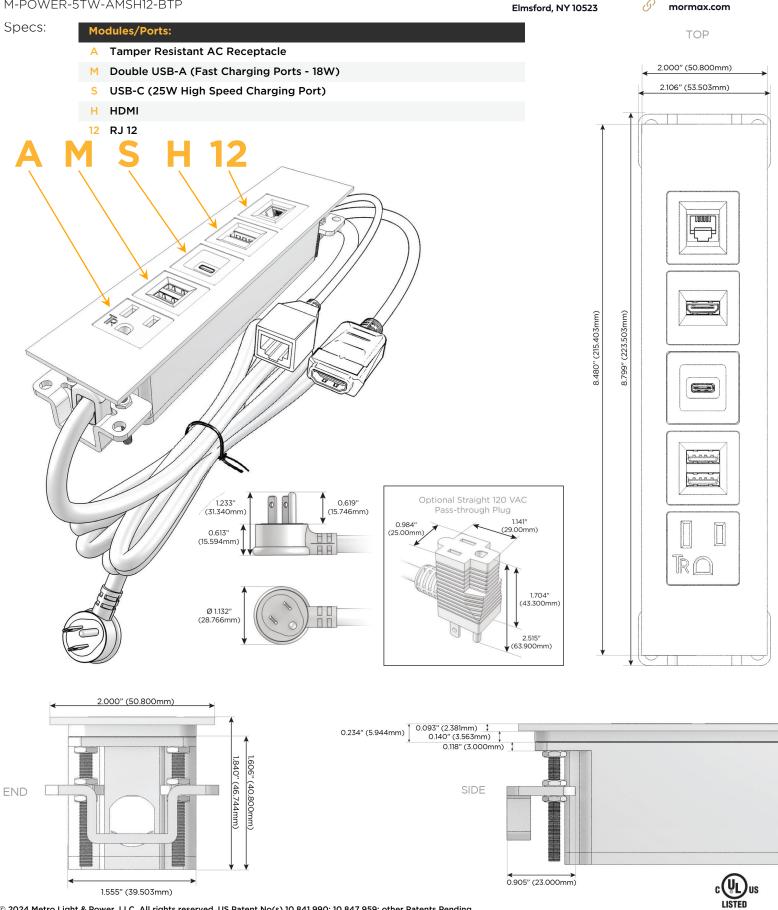

# Module/Port Options:

- A Tamper Resistant AC Receptacle
- E USB-A & USB-C (20W)
- M Double USB-A (Fast Charging Ports 18W)
- H HDMI
- 6 CAT 6
- 12 RJ 12
- X Switched AC
- Y 3-Way Switch (Low Voltage)
- V USB-C (45W High Speed Charging Port)
- S USB-C (25W High Speed Charging Port)
- R Switched AC (Rocker Switch)
- D Dimmer Switch

#### Plug:

Supplied with Low Profile Flat 45° Angle 120 VAC Plug

**Optional Standard Straight 120 VAC Plug** 

Optional Straight 120 VAC Pass-through Plug

- CLEAN, COMPACT DESIGN
- STREAMLINED
- LOW PROFILE
- SIDE-EXITING CORDS
- PLUG & PLAY
- 6' AC CORD & PLUG (FLAT PLUG STANDARD)
- CUSTOMIZABLE CONFIGURATIONS AND FINISHES
- UL LISTED FOR MOUNTING IN FURNITURE
- 15A

### AC POWER & DATA CONNECTIVITY SOLUTION

M-POWER-5TW-AMSH12-BTP

Mormax Company, Inc. 8 Westchester Plaza Elmsford, NY 10523

C 914-699-0101 sales@mormax.com  $\square$ 

> E491161 WER DISTR

© 2024 Metro Light & Power, LLC. All rights reserved. US Patent No(s) 10,841,990; 10,847,959; other Patents Pending Metro Light & Power, LLC | 11 Smith St Englewood, NJ 07631 | T: 201-416-4160 | F: 208-979-4613 | info@metrolightandpower.com | www.metrolightandpower.com