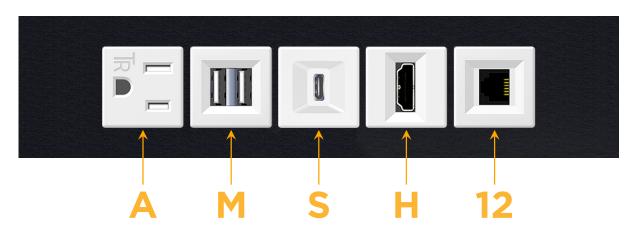

# Module/Port Options:

- A Tamper Resistant AC Receptacle
- E USB-A & USB-C (20W)
- M Double USB-A (Fast Charging Ports 18W)
- H HDMI
- 6 CAT 6
- 12 RJ 12
- X Switched AC
- Y 3-Way Switch (Low Voltage)
- V USB-C (45W High Speed Charging Port)
- S USB-C (25W High Speed Charging Port)
- R Switched AC (Rocker Switch)
- D Dimmer Switch