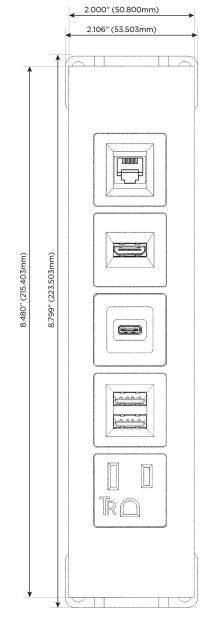

#### **Module/Port Options:**

- **Tamper Resistant AC Receptacle**
- USB-A & USB-C (20W)
- Double USB-A (Fast Charging Ports 18W)
- **HDMI**
- CAT 6
- 12 RJ 12
- X Switched AC
- 3-Way Switch (Low Voltage)
- V USB-C (45W High Speed Charging Port)
- USB-C (25W High Speed Charging Port)
- R Switched AC (Rocker Switch)
- D Dimmer Switch

## **Modules/Ports: Tamper Resistant AC Receptacle**

- Double USB-A (Fast Charging Ports 18W)
- USB-C (25W High Speed Charging Port)

LISTED