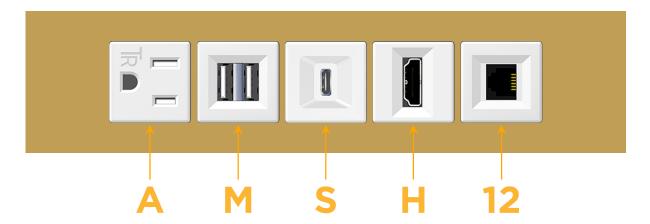

#### **Module/Port Options:**

- **Tamper Resistant AC Receptacle**
- USB-A & USB-C (20W)
- Double USB-A (Fast Charging Ports 18W)
- **HDMI**
- CAT 6
- 12 RJ 12
- X Switched AC
- 3-Way Switch (Low Voltage)
- V USB-C (45W High Speed Charging Port)
- USB-C (25W High Speed Charging Port)
- R Switched AC (Rocker Switch)
- D Dimmer Switch

## **Modules/Ports: Tamper Resistant AC Receptacle**

- Double USB-A (Fast Charging Ports 18W)
- USB-C (25W High Speed Charging Port)

LISTED