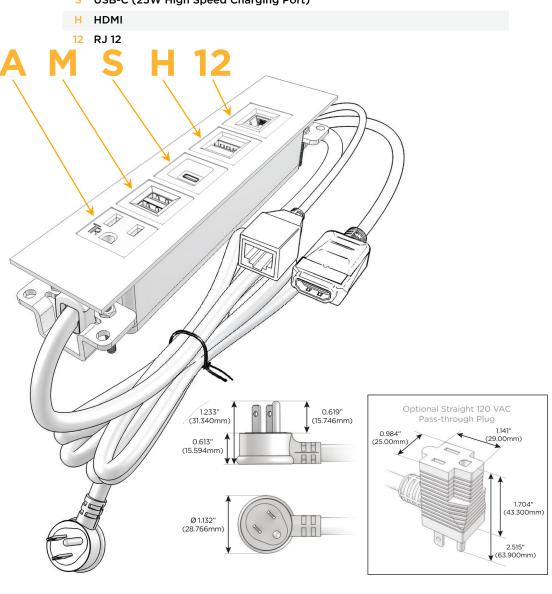

#### **Module/Port Options:**

- **Tamper Resistant AC Receptacle**
- USB-A & USB-C (20W)
- Double USB-A (Fast Charging Ports 18W)
- **HDMI**
- CAT 6
- 12 RJ 12
- X Switched AC
- 3-Way Switch (Low Voltage)
- V USB-C (45W High Speed Charging Port)
- USB-C (25W High Speed Charging Port)
- R Switched AC (Rocker Switch)
- D Dimmer Switch

#### Plug:

Supplied with Low Profile Flat 45° Angle 120 VAC

Optional Standard Straight 120 VAC Plug

Optional Straight 120 VAC Pass-through Plug

- CLEAN, COMPACT DESIGN
- **STREAMLINED**
- LOW PROFILE
- SIDE-EXITING CORDS
- **PLUG & PLAY**
- 6' AC CORD & PLUG (FLAT PLUG STANDARD)
- **CUSTOMIZABLE CONFIGURATIONS AND FINISHES**
- **UL LISTED FOR MOUNTING IN FURNITURE**
- 15A

## **Modules/Ports: Tamper Resistant AC Receptacle**

- Double USB-A (Fast Charging Ports 18W)
- USB-C (25W High Speed Charging Port)

LISTED