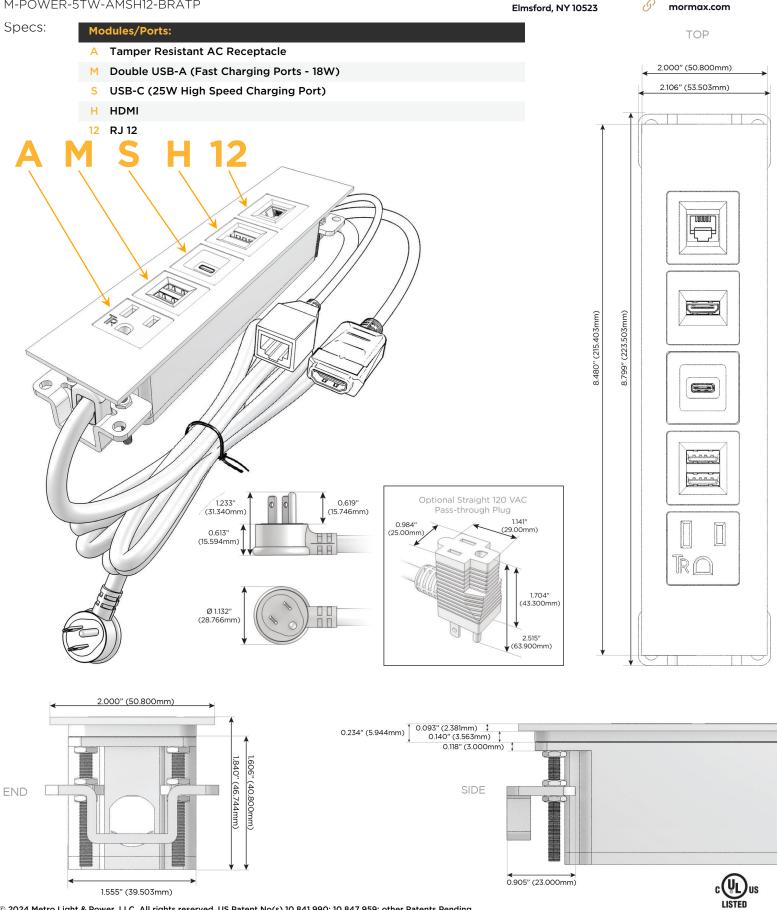

## Module/Port Options:

- **Tamper Resistant AC Receptacle** Α
- USB-A & USB-C (20W) Е
- Double USB-A (Fast Charging Ports 18W) Μ
- HDMI H.
- CAT 6 6
- 12 RJ 12
- X Switched AC
- 3-Way Switch (Low Voltage) Y
- V USB-C (45W High Speed Charging Port)
- S USB-C (25W High Speed Charging Port)
- R Switched AC (Rocker Switch)
- D Dimmer Switch

#### Plug:

Supplied with Low Profile Flat 45° Angle 120 VAC Plug

- **Optional Standard Straight 120 VAC Plug**
- Optional Straight 120 VAC Pass-through Plug

- CLEAN, COMPACT DESIGN
- STREAMLINED
- LOW PROFILE
- SIDE-EXITING CORDS
- **PLUG & PLAY**
- 6' AC CORD & PLUG (FLAT PLUG STANDARD)
- CUSTOMIZABLE CONFIGURATIONS AND FINISHES
- UL LISTED FOR MOUNTING IN FURNITURE
- 15A

## AC POWER & DATA CONNECTIVITY SOLUTION

M-POWER-5TW-AMSH12-BRATP

Mormax Company, Inc. 8 Westchester Plaza Elmsford, NY 10523

C 914-699-0101 sales@mormax.com  $\square$ 

> E491161 WER DISTR

© 2024 Metro Light & Power, LLC. All rights reserved. US Patent No(s) 10,841,990; 10,847,959; other Patents Pending Metro Light & Power, LLC | 11 Smith St Englewood, NJ 07631 | T: 201-416-4160 | F: 208-979-4613 | info@metrolightandpower.com | www.metrolightandpower.com