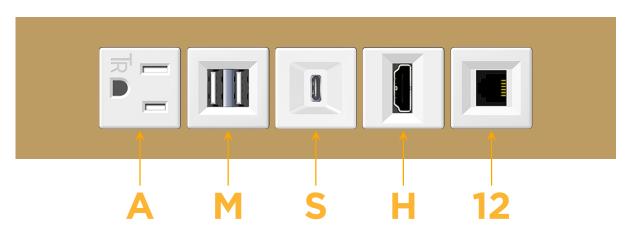

## Module/Port Options:

- **Tamper Resistant AC Receptacle** Α
- USB-A & USB-C (20W) Е
- Double USB-A (Fast Charging Ports 18W) Μ
- HDMI H.
- CAT 6 6
- 12 RJ 12
- X Switched AC
- 3-Way Switch (Low Voltage) Y
- V USB-C (45W High Speed Charging Port)
- S USB-C (25W High Speed Charging Port)
- R Switched AC (Rocker Switch)
- D Dimmer Switch