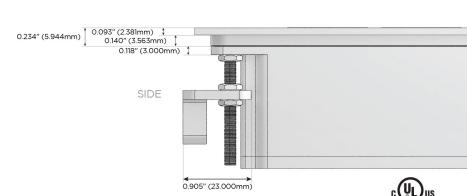

## Features:

### AC POWER & DATA CONNECTIVITY SOLUTION

M-POWER-5TW-AMSH12-BRAATP