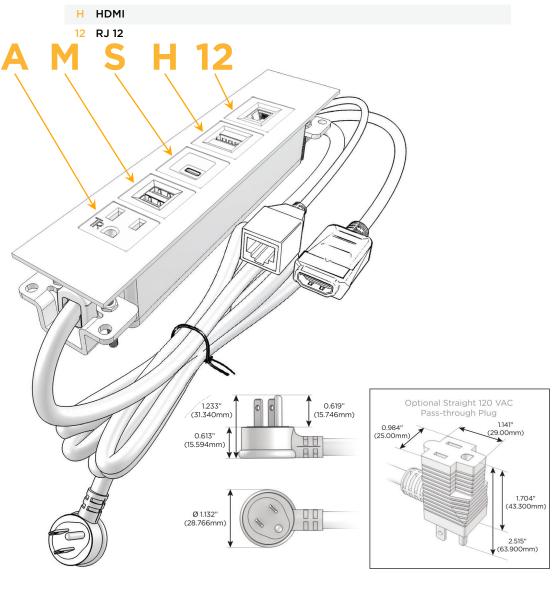

### **Module/Port Options:**

- **Tamper Resistant AC Receptacle**
- USB-A & USB-C (20W)
- Double USB-A (Fast Charging Ports 18W)
- **HDMI**
- CAT 6
- 12 RJ 12
- X Switched AC
- 3-Way Switch (Low Voltage)
- V USB-C (45W High Speed Charging Port)
- S USB-C (25W High Speed Charging Port)
- R Switched AC (Rocker Switch)
- D Dimmer Switch

#### Plug:

Supplied with Low Profile Flat 45° Angle 120 VAC

Optional Standard Straight 120 VAC Plug

Optional Straight 120 VAC Pass-through Plug

- CLEAN, COMPACT DESIGN
- **STREAMLINED**
- LOW PROFILE
- SIDE-EXITING CORDS
- **PLUG & PLAY**
- 6' AC CORD & PLUG (FLAT PLUG STANDARD)
- **CUSTOMIZABLE CONFIGURATIONS AND FINISHES**
- **UL LISTED FOR MOUNTING IN FURNITURE**
- 15A

# Distributed by

Mormax Company, Inc.

914-699-0101

8 Westchester Plaza Elmsford, NY 10523 sales@mormax.com
mormax.com

TOP

- A Tamper Resistant AC Receptacle
- M Double USB-A (Fast Charging Ports 18W)
- S USB-C (25W High Speed Charging Port)