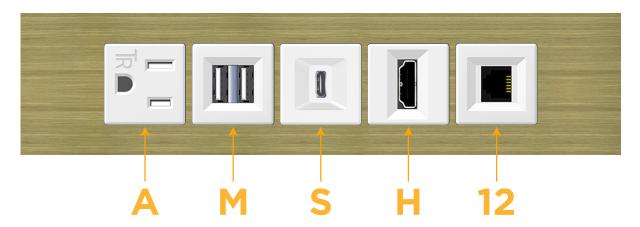

# Distributed by

Mormax Company, Inc.

914-699-0101

8 Westchester Plaza Elmsford, NY 10523 sales@mormax.com
mormax.com

TOP

- A Tamper Resistant AC Receptacle
- M Double USB-A (Fast Charging Ports 18W)
- S USB-C (25W High Speed Charging Port)