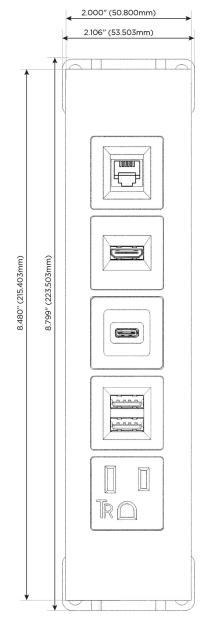

### **Module/Port Options:**

- **Tamper Resistant AC Receptacle**
- USB-A & USB-C (20W)
- Double USB-A (Fast Charging Ports 18W)
- **HDMI**
- CAT 6
- 12 RJ 12
- X Switched AC
- 3-Way Switch (Low Voltage)
- V USB-C (45W High Speed Charging Port)
- S USB-C (25W High Speed Charging Port)
- R Switched AC (Rocker Switch)
- D Dimmer Switch

# Distributed by

Mormax Company, Inc.

914-699-0101

8 Westchester Plaza Elmsford, NY 10523 sales@mormax.com
mormax.com

TOP

- A Tamper Resistant AC Receptacle
- M Double USB-A (Fast Charging Ports 18W)
- S USB-C (25W High Speed Charging Port)