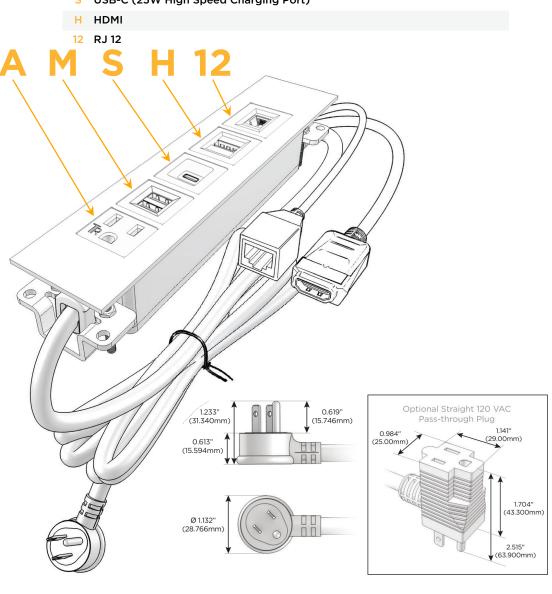

### **Module/Port Options:**

- **Tamper Resistant AC Receptacle**
- USB-A & USB-C (20W)
- Double USB-A (Fast Charging Ports 18W)
- **HDMI**
- CAT 6
- 12 RJ 12
- X Switched AC
- 3-Way Switch (Low Voltage)
- V USB-C (45W High Speed Charging Port)
- S USB-C (25W High Speed Charging Port)
- R Switched AC (Rocker Switch)
- D Dimmer Switch

### Plug:

Supplied with Low Profile Flat 45° Angle 120 VAC

Optional Standard Straight 120 VAC Plug

Optional Straight 120 VAC Pass-through Plug

- CLEAN, COMPACT DESIGN
- **STREAMLINED**
- LOW PROFILE
- SIDE-EXITING CORDS
- **PLUG & PLAY**
- 6' AC CORD & PLUG (FLAT PLUG STANDARD)
- **CUSTOMIZABLE CONFIGURATIONS AND FINISHES**
- **UL LISTED FOR MOUNTING IN FURNITURE**
- 15A