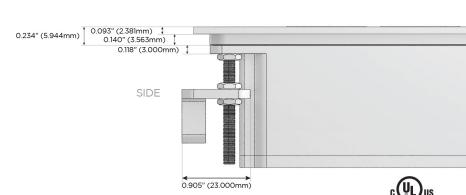

d Charging Port)
- R Switched AC (Rocker Switch)
- D Dimmer Switch

### Plug:

Supplied with Low Profile Flat 45° Angle 120 VAC

Optional Standard Straight 120 VAC Plug

Optional Straight 120 VAC Pass-through Plug

- CLEAN, COMPACT DESIGN
- **STREAMLINED**
- LOW PROFILE
- SIDE-EXITING CORDS
- **PLUG & PLAY**
- 6' AC CORD & PLUG (FLAT PLUG STANDARD)
- **CUSTOMIZABLE CONFIGURATIONS AND FINISHES**
- **UL LISTED FOR MOUNTING IN FURNITURE**
- 15A





Specs:

### AC POWER & DATA CONNECTIVITY SOLUTION

M-POWER-5TW-AMSH12-BR4TP

# MORMAX

Mormax Company, Inc.

Elmsford, NY 10523

Distributed by

8 Westchester Plaza

914-699-0101

mormax.com

sales@mormax.com

TOP



- **Tamper Resistant AC Receptacle**
- Double USB-A (Fast Charging Ports 18W)
- USB-C (25W High Speed Charging Port)





LISTED