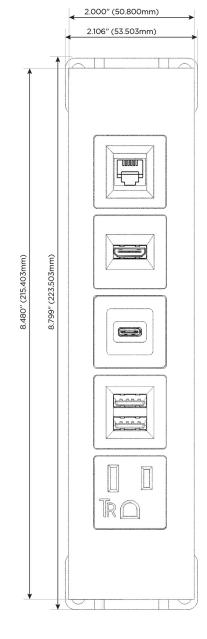

### **Module/Port Options:**

- **Tamper Resistant AC Receptacle**
- USB-A & USB-C (20W)
- Double USB-A (Fast Charging Ports 18W)
- **HDMI**
- CAT 6
- 12 RJ 12
- X Switched AC
- 3-Way Switch (Low Voltage)
- V USB-C (45W High Speed Charging Port)
- S USB-C (25W High Speed Charging Port)
- R Switched AC (Rocker Switch)
- D Dimmer Switch

Specs: