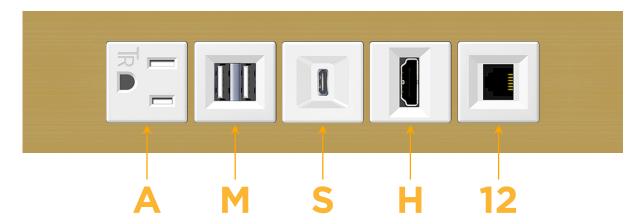

### **Module/Port Options:**

- **Tamper Resistant AC Receptacle**
- USB-A & USB-C (20W)
- Double USB-A (Fast Charging Ports 18W)
- **HDMI**
- CAT 6
- 12 RJ 12
- X Switched AC
- 3-Way Switch (Low Voltage)
- V USB-C (45W High Speed Charging Port)
- S USB-C (25W High Speed Charging Port)
- R Switched AC (Rocker Switch)
- D Dimmer Switch

TOP

- **Tamper Resistant AC Receptacle**
- Double USB-A (Fast Charging Ports 18W)
- USB-C (25W High Speed Charging Port)

LISTED