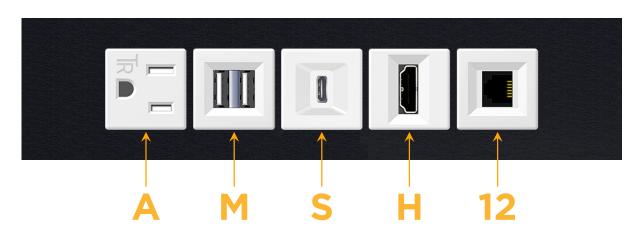

## Module/Port Options:

- **Tamper Resistant AC Receptacle** Α
- USB-A & USB-C (20W) E
- Double USB-A (Fast Charging Ports 18W) Μ
- HDMI H.
- CAT 6 6
- 12 RJ 12
- X Switched AC
- 3-Way Switch (Low Voltage) Y
- V USB-C (45W High Speed Charging Port)
- S USB-C (25W High Speed Charging Port)
- R Switched AC (Rocker Switch)
- D **Dimmer Switch**