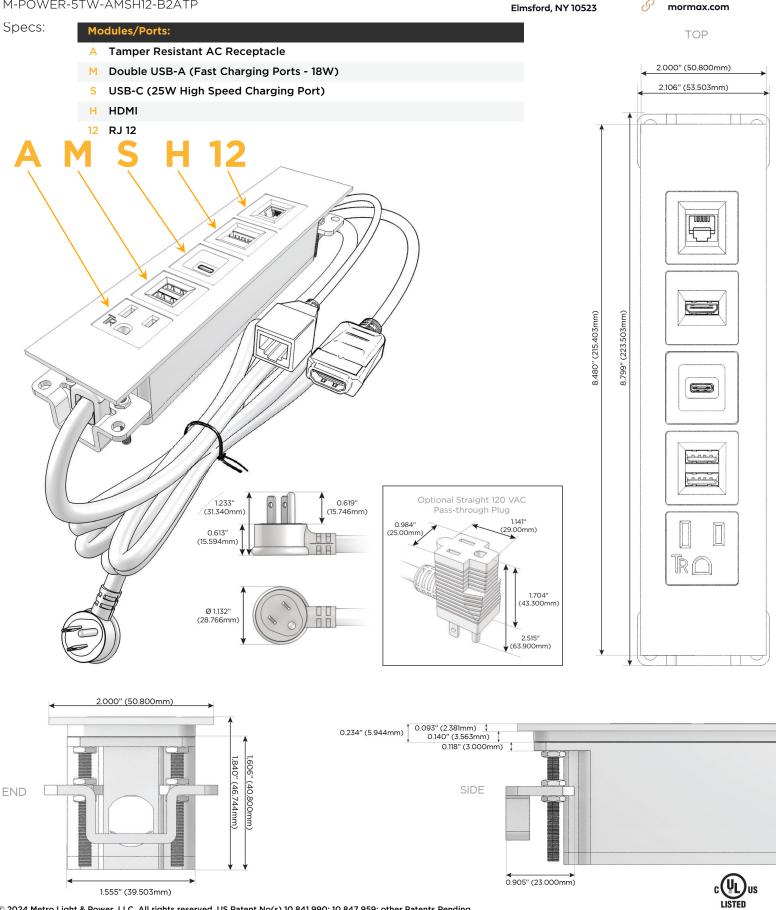

## Module/Port Options:

- **Tamper Resistant AC Receptacle** Α
- USB-A & USB-C (20W) E
- Double USB-A (Fast Charging Ports 18W) Μ
- HDMI H.
- CAT 6 6
- 12 RJ 12
- X Switched AC
- 3-Way Switch (Low Voltage) Y
- V USB-C (45W High Speed Charging Port)
- S USB-C (25W High Speed Charging Port)
- R Switched AC (Rocker Switch)
- D **Dimmer Switch**

#### Plug:

Supplied with Low Profile Flat 45° Angle 120 VAC Plug

**Optional Standard Straight 120 VAC Plug** 

Optional Straight 120 VAC Pass-through Plug

- CLEAN, COMPACT DESIGN
- STREAMLINED
- LOW PROFILE
- SIDE-EXITING CORDS
- **PLUG & PLAY**
- 6' AC CORD & PLUG (FLAT PLUG STANDARD)
- CUSTOMIZABLE CONFIGURATIONS AND FINISHES
- UL LISTED FOR MOUNTING IN FURNITURE
- 15A

© 2024 Metro Light & Power, LLC. All rights reserved. US Patent No(s) 10,841,990; 10,847,959; other Patents Pending Metro Light & Power, LLC | 11 Smith St Englewood, NJ 07631 | T: 201-416-4160 | F: 208-979-4613 | info@metrolightandpower.com | www.metrolightandpower.com