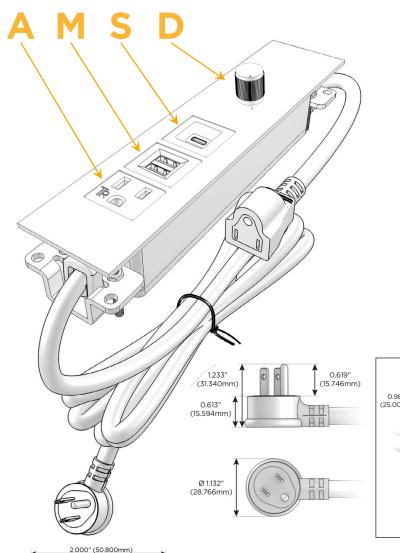

#### Plug:

Supplied with Low Profile Flat 45° Angle 120 VAC

Optional Standard Straight 120 VAC Plug

Optional Straight 120 VAC Pass-through Plug

- CLEAN, COMPACT DESIGN
- **STREAMLINED**
- LOW PROFILE
- SIDE-EXITING CORDS
- **PLUG & PLAY**
- 6' AC CORD & PLUG (FLAT PLUG STANDARD)
- **CUSTOMIZABLE CONFIGURATIONS AND FINISHES**
- ETL LISTED FOR MOUNTING IN FURNITURE
- 15A

# Specs: Modules/Ports:

- A Tamper Resistant AC Receptacle
- M Double USB-A (Fast Charging Ports 18W)
- S USB-C (25W High Speed Charging Port)
- D Dimmer Switch