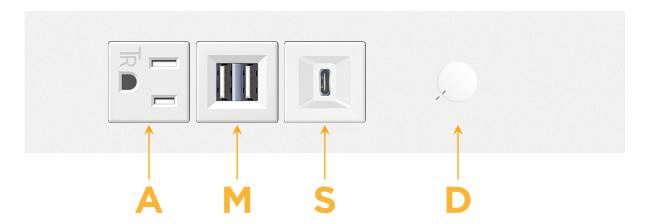

# Specs: Modules/Ports:

- A Tamper Resistant AC Receptacle
- M Double USB-A (Fast Charging Ports 18W)
- S USB-C (25W High Speed Charging Port)
- D Dimmer Switch