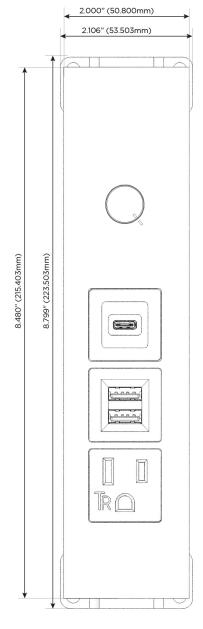

# Specs: Modules/Ports:

- A Tamper Resistant AC Receptacle
- M Double USB-A (Fast Charging Ports 18W)
- S USB-C (25W High Speed Charging Port)
- D Dimmer Switch