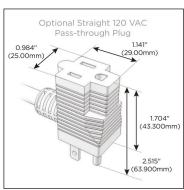

### Plug:

Supplied with Low Profile Flat 45° Angle 120 VAC Plug

Optional Standard Straight 120 VAC Plug

Optional Straight 120 VAC Pass-through Plug

- CLEAN, COMPACT DESIGN
- STREAMLINED
- LOW PROFILE
- SIDE-EXITING CORDS
- PLUG & PLAY
- 6' AC CORD & PLUG (FLAT PLUG STANDARD)
- CUSTOMIZABLE CONFIGURATIONS AND FINISHES
- ETL LISTED FOR MOUNTING IN FURNITURE
- 15A