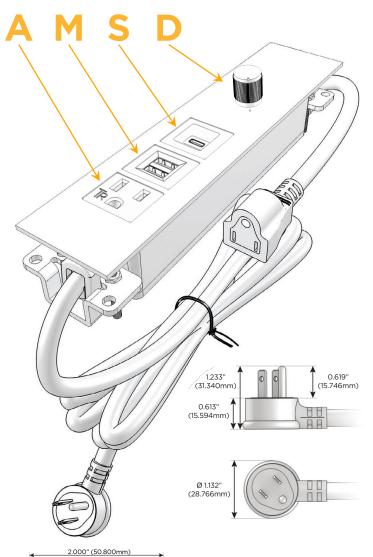

### **Module/Port Options:**

- A Tamper Resistant AC Receptacle
- E USB-A & USB-C (20W)
- M Double USB-A (Fast Charging Ports 18W)
- H HDMI
- 6 CAT 6
- 12 RJ 12
- X Switched AC
- Y 3-Way Switch (Low Voltage)
- V USB-C (45W High Speed Charging Port)
- S USB-C (25W High Speed Charging Port)
- R Switched AC (Rocker Switch)
- **D** Dimmer Switch

### Plug:

Supplied with Low Profile Flat 45° Angle 120 VAC Plug

Optional Standard Straight 120 VAC Plug

Optional Straight 120 VAC Pass-through Plug

- CLEAN, COMPACT DESIGN
- STREAMLINED
- LOW PROFILE
- SIDE-EXITING CORDS
- PLUG & PLAY
- 6' AC CORD & PLUG (FLAT PLUG STANDARD)
- CUSTOMIZABLE CONFIGURATIONS AND FINISHES
- ETL LISTED FOR MOUNTING IN FURNITURE
- 15A