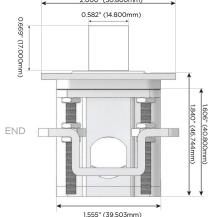

ched AC (Rocker Switch)
- **D** Dimmer Switch

### Plug:

Supplied with Low Profile Flat 45° Angle 120 VAC Plug

Optional Standard Straight 120 VAC Plug

Optional Straight 120 VAC Pass-through Plug

- CLEAN, COMPACT DESIGN
- STREAMLINED
- LOW PROFILE
- SIDE-EXITING CORDS
- PLUG & PLAY
- 6' AC CORD & PLUG (FLAT PLUG STANDARD)
- CUSTOMIZABLE CONFIGURATIONS AND FINISHES
- ETL LISTED FOR MOUNTING IN FURNITURE
- 15A





### AC POWER & DATA CONNECTIVITY SOLUTION

M-POWER-5TW-AMSD-SS4TP

Specs:

# MORMAX

Mormax Company, Inc.

8 Westchester Plaza

Elmsford, NY 10523

Distributed by

914-699-0101

sales@mormax.com

mormax.com

TOP

## **Modules/Ports:**

- **Tamper Resistant AC Receptacle**
- Double USB-A (Fast Charging Ports 18W)
- USB-C (25W High Speed Charging Port)
- **Dimmer Switch**