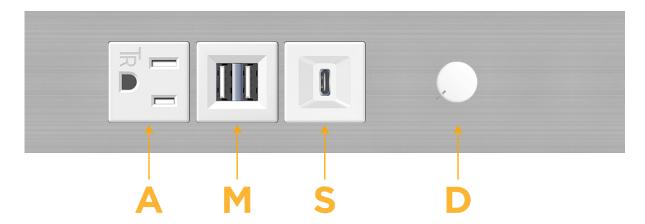

## **Modules/Ports:**

- **Tamper Resistant AC Receptacle**
- Double USB-A (Fast Charging Ports 18W)
- USB-C (25W High Speed Charging Port)
- **Dimmer Switch**