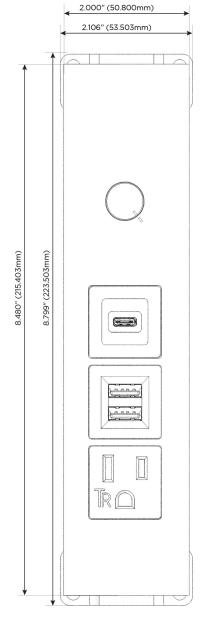

itched AC (Rocker Switch)
- **D** Dimmer Switch

### Plug:

Supplied with Low Profile Flat 45° Angle 120 VAC Plug

Optional Standard Straight 120 VAC Plug

Optional Straight 120 VAC Pass-through Plug

- CLEAN, COMPACT DESIGN
- STREAMLINED
- LOW PROFILE
- SIDE-EXITING CORDS
- PLUG & PLAY
- 6' AC CORD & PLUG (FLAT PLUG STANDARD)
- CUSTOMIZABLE CONFIGURATIONS AND FINISHES
- ETL LISTED FOR MOUNTING IN FURNITURE
- 15A





### AC POWER & DATA CONNECTIVITY SOLUTION

M-POWER-5TW-AMSD-SS4TP

Specs:

# MORMAX

Mormax Company, Inc.

8 Westchester Plaza

Elmsford, NY 10523

Distributed by

914-699-0101

sales@mormax.com

mormax.com

TOP

## **Modules/Ports:**

- **Tamper Resistant AC Receptacle**
- Double USB-A (Fast Charging Ports 18W)
- USB-C (25W High Speed Charging Port)
- **Dimmer Switch**