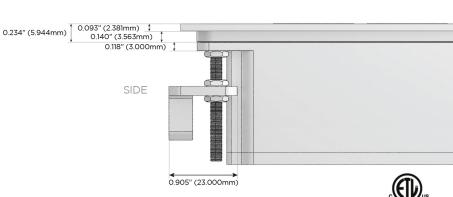

ed AC (Rocker Switch)
- **D** Dimmer Switch

### Plug:

Supplied with Low Profile Flat 45° Angle 120 VAC Plug

Optional Standard Straight 120 VAC Plug

Optional Straight 120 VAC Pass-through Plug

- CLEAN, COMPACT DESIGN
- STREAMLINED
- LOW PROFILE
- SIDE-EXITING CORDS
- PLUG & PLAY
- 6' AC CORD & PLUG (FLAT PLUG STANDARD)
- CUSTOMIZABLE CONFIGURATIONS AND FINISHES
- ETL LISTED FOR MOUNTING IN FURNITURE
- 15A





### AC POWER & DATA CONNECTIVITY SOLUTION

M-POWER-5TW-AMSD-SS4TP

Specs:

# MORMAX

Mormax Company, Inc.

8 Westchester Plaza

Elmsford, NY 10523

Distributed by

914-699-0101

sales@mormax.com

mormax.com

TOP

## **Modules/Ports:**

- **Tamper Resistant AC Receptacle**
- Double USB-A (Fast Charging Ports 18W)
- USB-C (25W High Speed Charging Port)
- **Dimmer Switch**