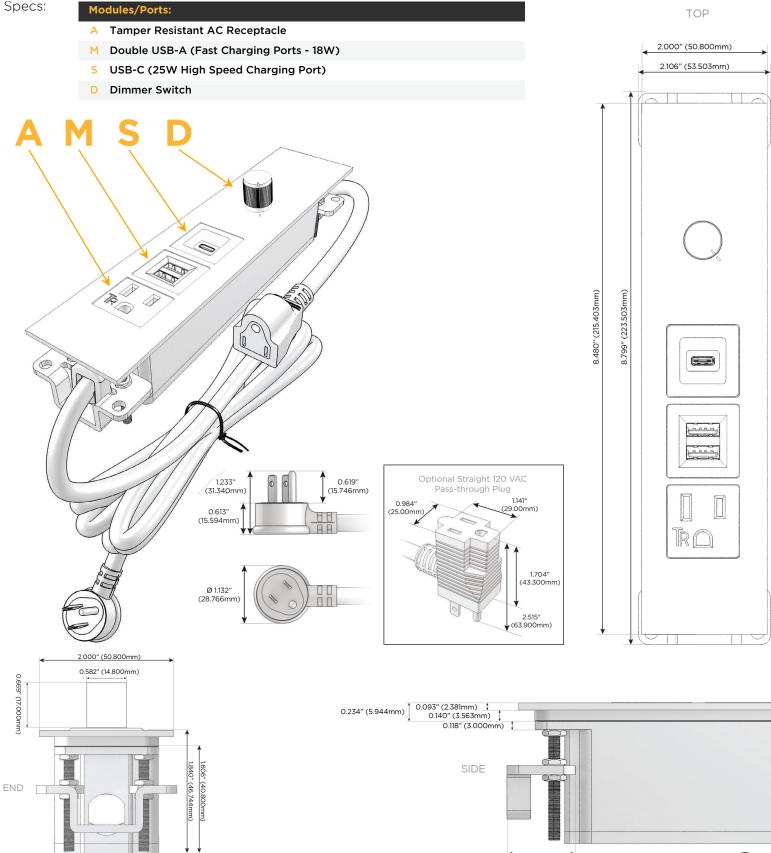

### S: Module/Port Options:

- A Tamper Resistant AC Receptacle
- E USB-A & USB-C (20W)
- M Double USB-A (Fast Charging Ports 18W)
- H HDMI
- 6 CAT 6
- 12 RJ 12
- X Switched AC
- Y 3-Way Switch (Low Voltage)
- V USB-C (45W High Speed Charging Port)
- S USB-C (25W High Speed Charging Port)
- R Switched AC (Rocker Switch)
- D Dimmer Switch

#### Plug:

Supplied with Low Profile Flat 45° Angle 120 VAC Plug

Optional Standard Straight 120 VAC Plug

Optional Straight 120 VAC Pass-through Plug

- CLEAN, COMPACT DESIGN
- STREAMLINED
- LOW PROFILE
- SIDE-EXITING CORDS
- PLUG & PLAY
- 6' AC CORD & PLUG (FLAT PLUG STANDARD)
- CUSTOMIZABLE CONFIGURATIONS AND FINISHES
- ETL LISTED FOR MOUNTING IN FURNITURE
- 15A

## AC POWER & DATA CONNECTIVITY SOLUTION

M-POWER-5TW-AMSD-CRSTP

Mormax Company, Inc. 8 Westchester Plaza Elmsford, NY 10523

0.905" (23.000mm)

Sales@mormax.com
✓ mormax.com

1.555" (39.503mm)

© 2024 Metro Light & Power, LLC. All rights reserved. US Patent No(s) 10,841,990; 10,847,959; other Patents Pending Metro Light & Power, LLC | 11 Smith St Englewood, NJ 07631 | T: 201-416-4160 | F: 208-979-4613 | info@metrolightandpower.com | www.metrolightandpower.com