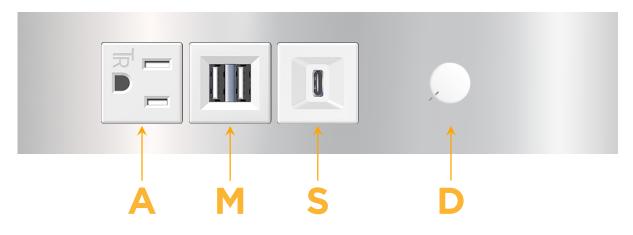

### S: Module/Port Options:

- A Tamper Resistant AC Receptacle
- E USB-A & USB-C (20W)
- M Double USB-A (Fast Charging Ports 18W)
- H HDMI
- 6 CAT 6
- 12 RJ 12
- X Switched AC
- Y 3-Way Switch (Low Voltage)
- V USB-C (45W High Speed Charging Port)
- S USB-C (25W High Speed Charging Port)
- R Switched AC (Rocker Switch)
- D Dimmer Switch