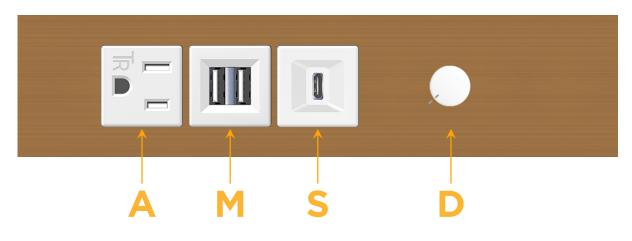

# S: Module/Port Options:

- A Tamper Resistant AC Receptacle
- E USB-A & USB-C (20W)
- M Double USB-A (Fast Charging Ports 18W)
- H HDMI
- 6 CAT 6
- 12 RJ 12
- X Switched AC
- Y 3-Way Switch (Low Voltage)
- V USB-C (45W High Speed Charging Port)
- S USB-C (25W High Speed Charging Port)
- R Switched AC (Rocker Switch)
- D Dimmer Switch