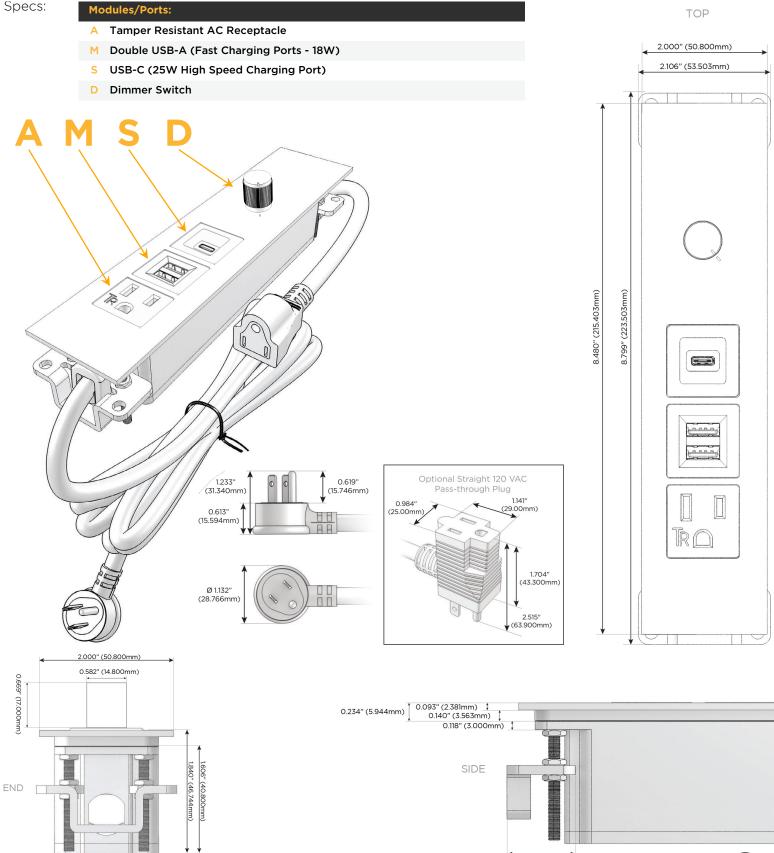

# S: Module/Port Options:

- A Tamper Resistant AC Receptacle
- E USB-A & USB-C (20W)
- M Double USB-A (Fast Charging Ports 18W)
- H HDMI
- 6 CAT 6
- 12 RJ 12
- X Switched AC
- Y 3-Way Switch (Low Voltage)
- V USB-C (45W High Speed Charging Port)
- S USB-C (25W High Speed Charging Port)
- R Switched AC (Rocker Switch)
- D Dimmer Switch

#### Plug:

Supplied with Low Profile Flat 45° Angle 120 VAC Plug

**Optional Standard Straight 120 VAC Plug** 

Optional Straight 120 VAC Pass-through Plug

- CLEAN, COMPACT DESIGN
- STREAMLINED
- LOW PROFILE
- SIDE-EXITING CORDS
- PLUG & PLAY
- 6' AC CORD & PLUG (FLAT PLUG STANDARD)
- CUSTOMIZABLE CONFIGURATIONS AND FINISHES
- ETL LISTED FOR MOUNTING IN FURNITURE
- 15A

### AC POWER & DATA CONNECTIVITY SOLUTION

M-POWER-5TW-AMSD-BZ4TP

Mormax Company, Inc. 8 Westchester Plaza Elmsford, NY 10523

0.905" (23.000mm)

1.555" (39.503mm)

© 2024 Metro Light & Power, LLC. All rights reserved. US Patent No(s) 10,841,990; 10,847,959; other Patents Pending Metro Light & Power, LLC | 11 Smith St Englewood, NJ 07631 | T: 201-416-4160 | F: 208-979-4613 | info@metrolightandpower.com | www.metrolightandpower.com