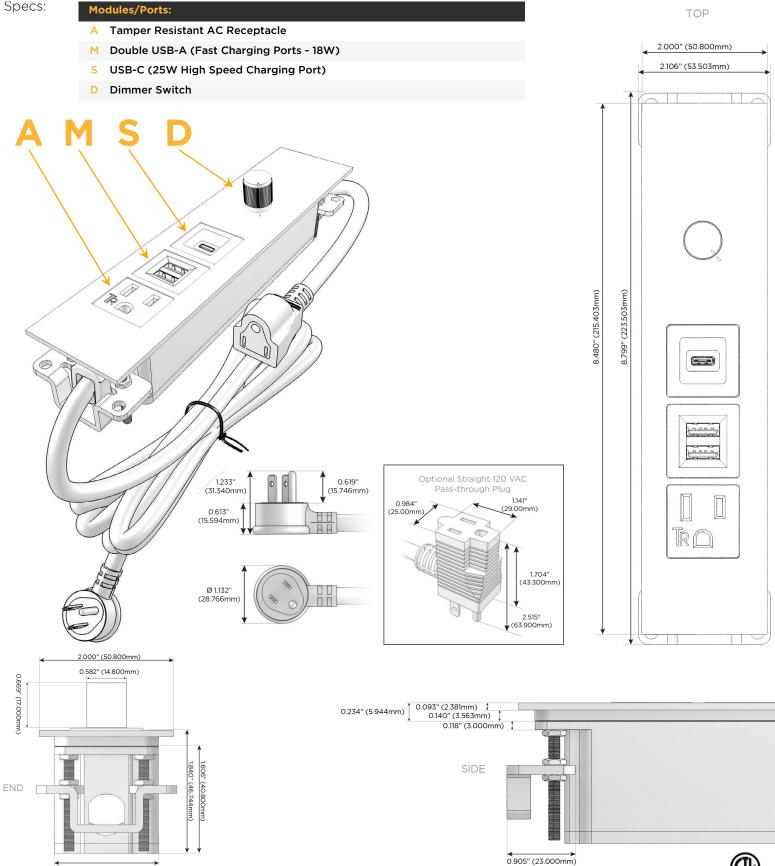

## Module/Port Options:

- **Tamper Resistant AC Receptacle** Α
- USB-A & USB-C (20W) E
- Double USB-A (Fast Charging Ports 18W) Μ
- HDMI H.
- CAT 6 6
- 12 RJ 12
- X Switched AC
- 3-Way Switch (Low Voltage) Y
- V USB-C (45W High Speed Charging Port)
- USB-C (25W High Speed Charging Port)
- R Switched AC (Rocker Switch)
- D Dimmer Switch

### Plug:

Supplied with Low Profile Flat 45° Angle 120 VAC Plug

- **Optional Standard Straight 120 VAC Plug**
- Optional Straight 120 VAC Pass-through Plug

- CLEAN, COMPACT DESIGN
- STREAMLINED
- LOW PROFILE
- SIDE-EXITING CORDS
- **PLUG & PLAY**
- 6' AC CORD & PLUG (FLAT PLUG STANDARD)
- CUSTOMIZABLE CONFIGURATIONS AND FINISHES
- ETL LISTED FOR MOUNTING IN FURNITURE
- 15A

### AC POWER & DATA CONNECTIVITY SOLUTION

M-POWER-5TW-AMSD-B2STP

Distributed by

Mormax Company, Inc. 8 Westchester Plaza Elmsford, NY 10523

1.555" (39.503mm)

© 2024 Metro Light & Power, LLC. All rights reserved. US Patent No(s) 10,841,990; 10,847,959; other Patents Pending Metro Light & Power, LLC | 11 Smith St Englewood, NJ 07631 | T: 201-416-4160 | F: 208-979-4613 | info@metrolightandpower.com | www.metrolightandpower.com