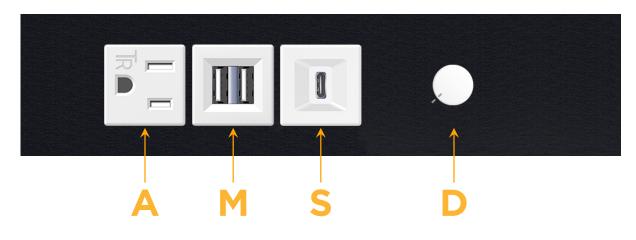

## Module/Port Options:

- **Tamper Resistant AC Receptacle** Α
- USB-A & USB-C (20W) E
- Double USB-A (Fast Charging Ports 18W) Μ
- HDMI H.
- CAT 6 6
- 12 RJ 12
- X Switched AC
- 3-Way Switch (Low Voltage) Y
- V USB-C (45W High Speed Charging Port)
- USB-C (25W High Speed Charging Port)
- R Switched AC (Rocker Switch)
- D Dimmer Switch