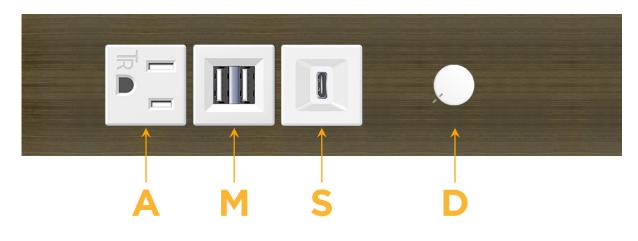

## es: Module/Port Options:

- A Tamper Resistant AC Receptacle
- E USB-A & USB-C (20W)
- M Double USB-A (Fast Charging Ports 18W)
- H HDMI
- 6 CAT 6
- 12 RJ 12
- X Switched AC
- Y 3-Way Switch (Low Voltage)
- V USB-C (45W High Speed Charging Port)
- S USB-C (25W High Speed Charging Port)
- R Switched AC (Rocker Switch)
- D Dimmer Switch