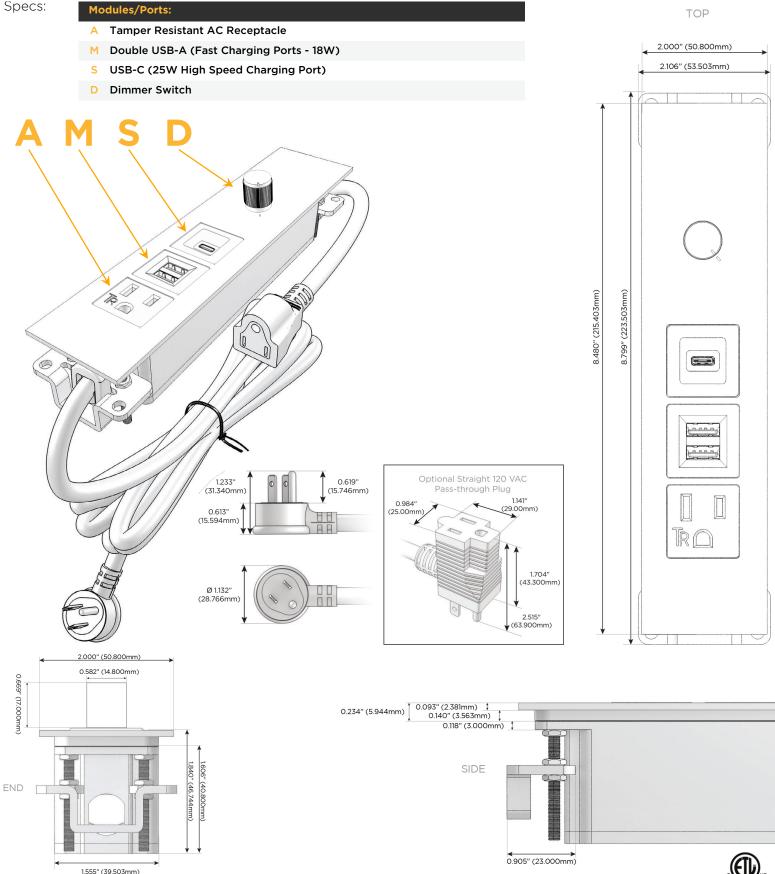

## es: Module/Port Options:

- A Tamper Resistant AC Receptacle
- E USB-A & USB-C (20W)
- M Double USB-A (Fast Charging Ports 18W)
- H HDMI
- 6 CAT 6
- 12 RJ 12
- X Switched AC
- Y 3-Way Switch (Low Voltage)
- V USB-C (45W High Speed Charging Port)
- S USB-C (25W High Speed Charging Port)
- R Switched AC (Rocker Switch)
- D Dimmer Switch

### Plug:

Supplied with Low Profile Flat 45° Angle 120 VAC Plug

- Optional Standard Straight 120 VAC Plug
- Optional Straight 120 VAC Pass-through Plug

- CLEAN, COMPACT DESIGN
- STREAMLINED
- LOW PROFILE
- SIDE-EXITING CORDS
- PLUG & PLAY
- 6' AC CORD & PLUG (FLAT PLUG STANDARD)
- CUSTOMIZABLE CONFIGURATIONS AND FINISHES
- ETL LISTED FOR MOUNTING IN FURNITURE
- 15A