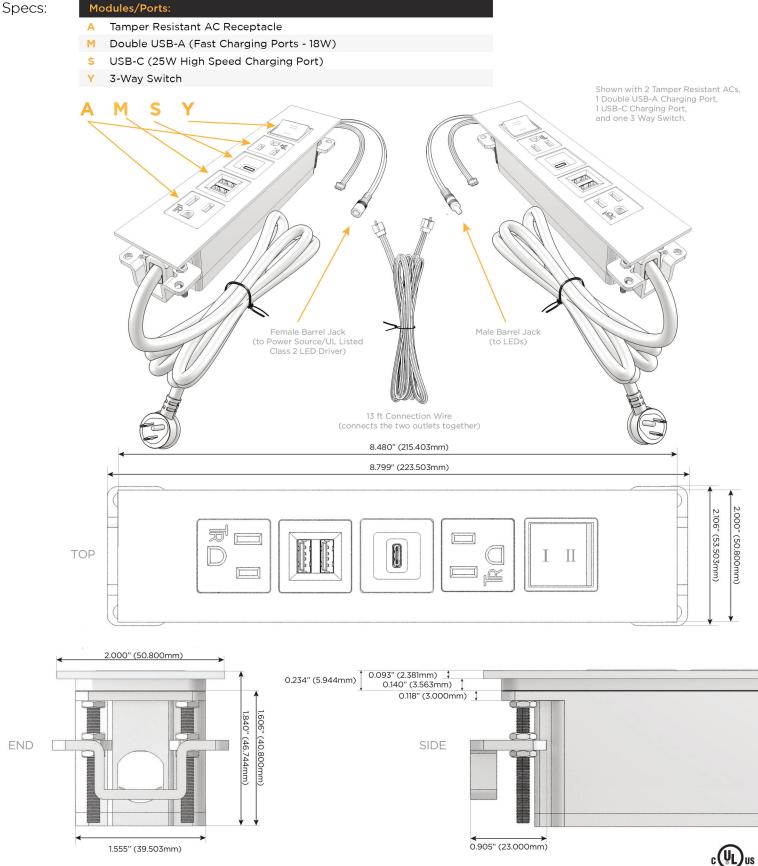

## **Module/Port Options:**

- Α **Tamper Resistant AC Receptacle**
- USB-A & USB-C (20W) E
- Double USB-A (Fast Charging Ports 18W) M
- н HDMI
- CAT 6 6
- 12 RJ 12
- X Switched AC
- 3-Way Switch (Low Voltage) Y
- USB-C (45W High Speed Charging Port) V
- USB-C (25W High Speed Charging Port) S
- R Switched AC (Rocker Switch)
- D **Dimmer Switch**

#### Plug:

Supplied with Low Profile Flat 45° Angle 120 VAC Plug

**Optional Standard Straight 120 VAC Plug** 

**Optional Straight 120 VAC Pass-through Plug** 

- CLEAN, COMPACT DESIGN
- STREAMLINED
- LOW PROFILE
- SIDE-EXITING CORDS
- **PLUG & PLAY**
- 6' AC CORD & PLUG (FLAT PLUG STANDARD)
- CUSTOMIZABLE CONFIGURATIONS AND FINISHES
- **UL LISTED FOR MOUNTING IN FURNITURE**
- 15A

UL LISTED AND APPROVED FOR USE ONLY WITH METRO LIGHT & POWER'S UL LISTED LEDS & CLASS 2 UL LISTED LED DRIVERS