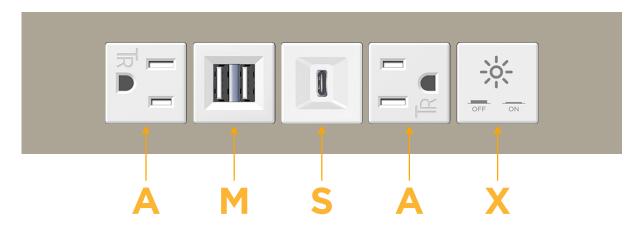

### **Module/Port Options:**

- **Tamper Resistant AC Receptacle**
- USB-A & USB-C (20W)
- Double USB-A (Fast Charging Ports 18W)
- **HDMI**
- CAT 6
- 12 RJ 12
- X Switched AC
- 3-Way Switch (Low Voltage)
- V USB-C (45W High Speed Charging Port)
- USB-C (25W High Speed Charging Port)
- R Switched AC (Rocker Switch)
- D **Dimmer Switch**

# Distributed by

Mormax Company, Inc. 8 Westchester Plaza

Elmsford, NY 10523

914-699-0101

sales@mormax.com

mormax.com

TOP

- **Tamper Resistant AC Receptacle**
- Double USB-A (Fast Charging Ports 18W)
- USB-C (25W High Speed Charging Port)
- Switched AC