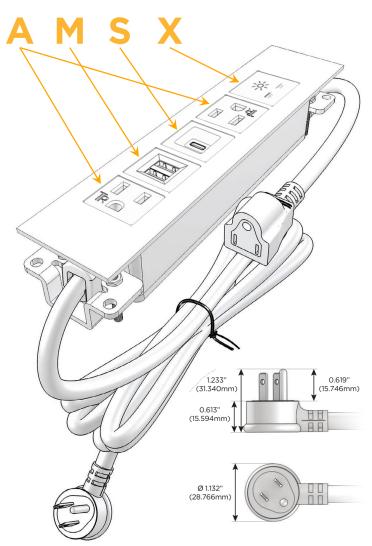

### Plug:

Supplied with Low Profile Flat 45° Angle 120 VAC

Optional Standard Straight 120 VAC Plug

Optional Straight 120 VAC Pass-through Plug

- CLEAN, COMPACT DESIGN
- **STREAMLINED**
- LOW PROFILE
- SIDE-EXITING CORDS
- **PLUG & PLAY**
- 6' AC CORD & PLUG (FLAT PLUG STANDARD)
- **CUSTOMIZABLE CONFIGURATIONS AND FINISHES**
- **UL LISTED FOR MOUNTING IN FURNITURE**
- 15A