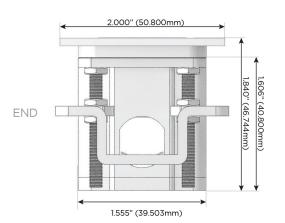

#### AC POWER & DATA CONNECTIVITY SOLUTION

M-POWER-5TW-AMSAX-SATP

Distributed by

Mormax Company, Inc.

8 Westchester Plaza

914-699-0101 sales@mormax.com

mormax.com Elmsford, NY 10523

Metro Light & Power's line of power & data solutions offers sophisticated design elements combined with greater ease of installation. Streamlined and low-profile, enhanced by side-exiting cords, our outlets advance the industry with their cutting edge look and feel. We believe flexibility is key, and we provide a variety of mounting options, including the ability to mount in limited spaces. Our outlets are available in many finishes and configurations, in addition to a custom color and finish capability for our clients.

#### AC POWER & DATA CONNECTIVITY SOLUTION

M-POWER-5TW-AMSAX-SATP