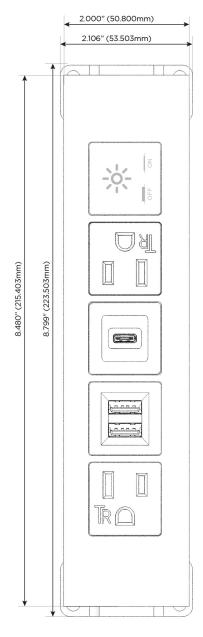

### **Module/Port Options:**

- **Tamper Resistant AC Receptacle**
- USB-A & USB-C (20W)
- Double USB-A (Fast Charging Ports 18W)
- **HDMI**
- CAT 6
- 12 RJ 12
- X Switched AC
- 3-Way Switch (Low Voltage)
- V USB-C (45W High Speed Charging Port)
- USB-C (25W High Speed Charging Port)
- R Switched AC (Rocker Switch)
- D **Dimmer Switch**

# Distributed by

Mormax Company, Inc. 8 Westchester Plaza

Elmsford, NY 10523

914-699-0101

sales@mormax.com

mormax.com

TOP

- **Tamper Resistant AC Receptacle**
- Double USB-A (Fast Charging Ports 18W)
- USB-C (25W High Speed Charging Port)
- Switched AC