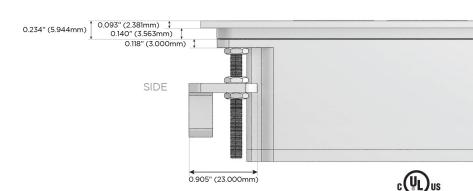

R Switched AC (Rocker Switch)
- **D** Dimmer Switch

#### Plug:

Supplied with Low Profile Flat 45° Angle 120 VAC Plug

Optional Standard Straight 120 VAC Plug

Optional Straight 120 VAC Pass-through Plug

- CLEAN, COMPACT DESIGN
- STREAMLINED
- LOW PROFILE
- SIDE-EXITING CORDS
- PLUG & PLAY
- 6' AC CORD & PLUG (FLAT PLUG STANDARD)
- CUSTOMIZABLE CONFIGURATIONS AND FINISHES
- UL LISTED FOR MOUNTING IN FURNITURE
- 15A





#### AC POWER & DATA CONNECTIVITY SOLUTION

M-POWER-5TW-AMSAX-MATP

Specs:

# Distributed by



Mormax Company, Inc.

8 Westchester Plaza Elmsford, NY 10523 914-699-0101

sales@mormax.com

mormax.com

TOP

## **Modules/Ports:**

- A Tamper Resistant AC Receptacle
- M Double USB-A (Fast Charging Ports 18W)
- S USB-C (25W High Speed Charging Port)
- X Switched AC