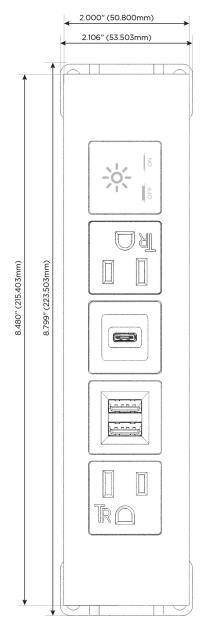

#### AC POWER & DATA CONNECTIVITY SOLUTION

M-POWER-5TW-AMSAX-MATP

Specs:

## **Modules/Ports:**

- A Tamper Resistant AC Receptacle
- M Double USB-A (Fast Charging Ports 18W)
- S USB-C (25W High Speed Charging Port)
- X Switched AC