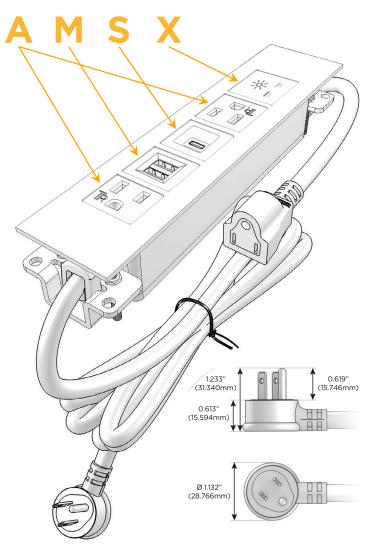

#### Plug:

Supplied with Low Profile Flat 45° Angle 120 VAC Plug

Optional Standard Straight 120 VAC Plug

Optional Straight 120 VAC Pass-through Plug

- CLEAN, COMPACT DESIGN
- STREAMLINED
- LOW PROFILE
- SIDE-EXITING CORDS
- PLUG & PLAY
- 6' AC CORD & PLUG (FLAT PLUG STANDARD)
- CUSTOMIZABLE CONFIGURATIONS AND FINISHES
- UL LISTED FOR MOUNTING IN FURNITURE
- 15A

## **Modules/Ports:**

- A Tamper Resistant AC Receptacle
- M Double USB-A (Fast Charging Ports 18W)
- S USB-C (25W High Speed Charging Port)
- X Switched AC