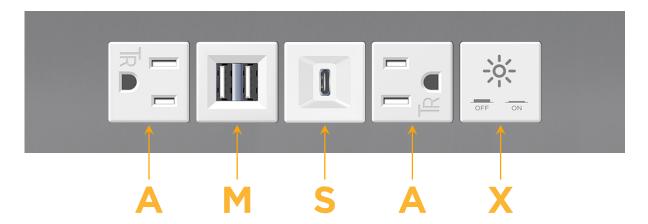

## **Modules/Ports:**

- A Tamper Resistant AC Receptacle
- M Double USB-A (Fast Charging Ports 18W)
- S USB-C (25W High Speed Charging Port)
- X Switched AC