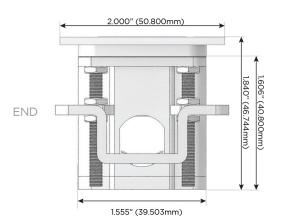

d AC (Rocker Switch)
- D **Dimmer Switch**

#### Plug:

Supplied with Low Profile Flat 45° Angle 120 VAC

Optional Standard Straight 120 VAC Plug

Optional Straight 120 VAC Pass-through Plug

- CLEAN, COMPACT DESIGN
- **STREAMLINED**
- LOW PROFILE
- SIDE-EXITING CORDS
- **PLUG & PLAY**
- 6' AC CORD & PLUG (FLAT PLUG STANDARD)
- **CUSTOMIZABLE CONFIGURATIONS AND FINISHES**
- **UL LISTED FOR MOUNTING IN FURNITURE**
- 15A





Specs:

#### AC POWER & DATA CONNECTIVITY SOLUTION

M-POWER-5TW-AMSAX-CUATP

# Distributed by



Mormax Company, Inc.
8 Westchester Plaza

Elmsford, NY 10523

914-699-0101

sales@mormax.com
mormax.com

TO

TOP

## Modules/Ports:

- A Tamper Resistant AC Receptacle
- M Double USB-A (Fast Charging Ports 18W)
- S USB-C (25W High Speed Charging Port)
- X Switched AC