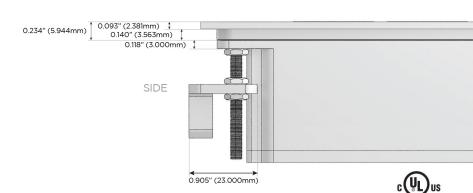

AC (Rocker Switch)
- D **Dimmer Switch**

#### Plug:

Supplied with Low Profile Flat 45° Angle 120 VAC

Optional Standard Straight 120 VAC Plug

Optional Straight 120 VAC Pass-through Plug

- CLEAN, COMPACT DESIGN
- **STREAMLINED**
- LOW PROFILE
- SIDE-EXITING CORDS
- **PLUG & PLAY**
- 6' AC CORD & PLUG (FLAT PLUG STANDARD)
- **CUSTOMIZABLE CONFIGURATIONS AND FINISHES**
- **UL LISTED FOR MOUNTING IN FURNITURE**
- 15A





Specs:

#### AC POWER & DATA CONNECTIVITY SOLUTION

M-POWER-5TW-AMSAX-CUATP

# Distributed by



Mormax Company, Inc.
8 Westchester Plaza

Elmsford, NY 10523

914-699-0101

sales@mormax.com
mormax.com

TO

TOP

## Modules/Ports:

- A Tamper Resistant AC Receptacle
- M Double USB-A (Fast Charging Ports 18W)
- S USB-C (25W High Speed Charging Port)
- X Switched AC