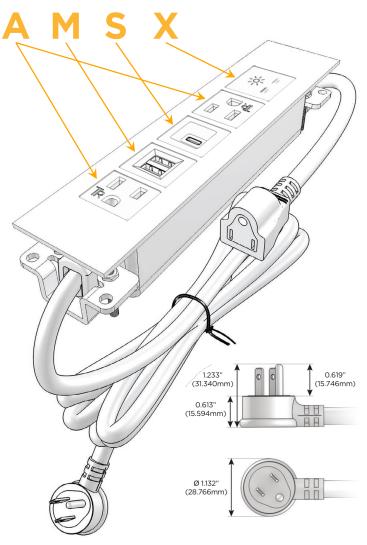

#### **Module/Port Options:**

- **Tamper Resistant AC Receptacle**
- USB-A & USB-C (20W)
- Double USB-A (Fast Charging Ports 18W)
- **HDMI**
- CAT 6
- 12 RJ 12
- X Switched AC
- 3-Way Switch (Low Voltage)
- V USB-C (45W High Speed Charging Port)
- USB-C (25W High Speed Charging Port)
- R Switched AC (Rocker Switch)
- D **Dimmer Switch**

#### Plug:

Supplied with Low Profile Flat 45° Angle 120 VAC

Optional Standard Straight 120 VAC Plug

Optional Straight 120 VAC Pass-through Plug

- CLEAN, COMPACT DESIGN
- **STREAMLINED**
- LOW PROFILE
- SIDE-EXITING CORDS
- **PLUG & PLAY**
- 6' AC CORD & PLUG (FLAT PLUG STANDARD)
- **CUSTOMIZABLE CONFIGURATIONS AND FINISHES**
- **UL LISTED FOR MOUNTING IN FURNITURE**
- 15A