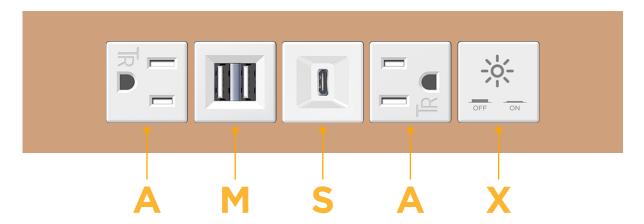

## Modules/Ports:

- A Tamper Resistant AC Receptacle
- M Double USB-A (Fast Charging Ports 18W)
- S USB-C (25W High Speed Charging Port)
- X Switched AC