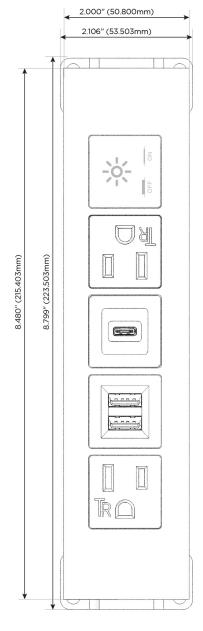

#### **Module/Port Options:**

- **Tamper Resistant AC Receptacle**
- USB-A & USB-C (20W)
- Double USB-A (Fast Charging Ports 18W)
- **HDMI**
- CAT 6
- 12 RJ 12
- X Switched AC
- 3-Way Switch (Low Voltage)
- V USB-C (45W High Speed Charging Port)
- USB-C (25W High Speed Charging Port)
- R Switched AC (Rocker Switch)
- D **Dimmer Switch**

## Modules/Ports:

- A Tamper Resistant AC Receptacle
- M Double USB-A (Fast Charging Ports 18W)
- S USB-C (25W High Speed Charging Port)
- X Switched AC