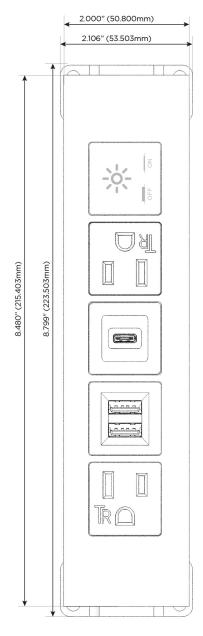

## **Modules/Ports:**

- A Tamper Resistant AC Receptacle
- M Double USB-A (Fast Charging Ports 18W)
- S USB-C (25W High Speed Charging Port)
- X Switched AC