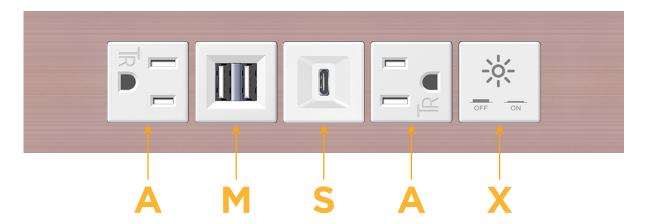

## **Modules/Ports:**

- A Tamper Resistant AC Receptacle
- M Double USB-A (Fast Charging Ports 18W)
- S USB-C (25W High Speed Charging Port)
- X Switched AC