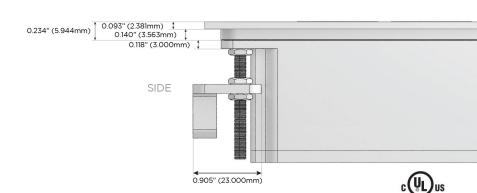

itch

## Plug:

Supplied with Low Profile Flat 45° Angle 120 VAC Plug

Optional Standard Straight 120 VAC Plug

Optional Straight 120 VAC Pass-through Plug

- CLEAN, COMPACT DESIGN
- STREAMLINED
- LOW PROFILE
- SIDE-EXITING CORDS
- PLUG & PLAY
- 6' AC CORD & PLUG (FLAT PLUG STANDARD)
- CUSTOMIZABLE CONFIGURATIONS AND FINISHES
- UL LISTED FOR MOUNTING IN FURNITURE
- 15A





#### AC POWER & DATA CONNECTIVITY SOLUTION

M-POWER-5TW-AMSAX-CHATP

# MORMAX

Mormax Company, Inc.
8 Westchester Plaza

Elmsford, NY 10523

Distributed by

<u>&</u> '

914-699-0101

mormax.com

 $\stackrel{\sim}{\supset}$ 

sales@mormax.com

TOP

Specs:

## **Modules/Ports:**

- A Tamper Resistant AC Receptacle
- M Double USB-A (Fast Charging Ports 18W)
- S USB-C (25W High Speed Charging Port)
- X Switched AC