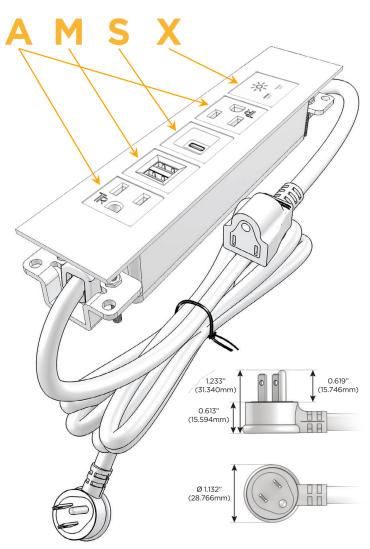

### **Module/Port Options:**

- A Tamper Resistant AC Receptacle
- E USB-A & USB-C (20W)
- M Double USB-A (Fast Charging Ports 18W)
- H HDMI
- 6 CAT 6
- 12 RJ 12
- X Switched AC
- Y 3-Way Switch (Low Voltage)
- V USB-C (45W High Speed Charging Port)
- S USB-C (25W High Speed Charging Port)
- R Switched AC (Rocker Switch)
- **D** Dimmer Switch

## Plug:

Supplied with Low Profile Flat 45° Angle 120 VAC Plug

Optional Standard Straight 120 VAC Plug

Optional Straight 120 VAC Pass-through Plug

- CLEAN, COMPACT DESIGN
- STREAMLINED
- LOW PROFILE
- SIDE-EXITING CORDS
- PLUG & PLAY
- 6' AC CORD & PLUG (FLAT PLUG STANDARD)
- CUSTOMIZABLE CONFIGURATIONS AND FINISHES
- UL LISTED FOR MOUNTING IN FURNITURE
- 15A