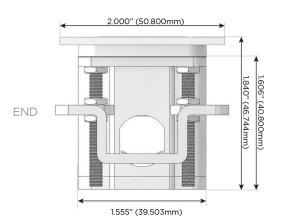

Switch

## Plug:

Supplied with Low Profile Flat 45° Angle 120 VAC Plug

Optional Standard Straight 120 VAC Plug

Optional Straight 120 VAC Pass-through Plug

- CLEAN, COMPACT DESIGN
- STREAMLINED
- LOW PROFILE
- SIDE-EXITING CORDS
- PLUG & PLAY
- 6' AC CORD & PLUG (FLAT PLUG STANDARD)
- CUSTOMIZABLE CONFIGURATIONS AND FINISHES
- UL LISTED FOR MOUNTING IN FURNITURE
- 15A





#### AC POWER & DATA CONNECTIVITY SOLUTION

M-POWER-5TW-AMSAX-CHATP

# MORMAX

Mormax Company, Inc.
8 Westchester Plaza

Elmsford, NY 10523

Distributed by

<u>&</u> '

914-699-0101

mormax.com

 $\stackrel{\sim}{\supset}$ 

sales@mormax.com

TOP

Specs:

## **Modules/Ports:**

- A Tamper Resistant AC Receptacle
- M Double USB-A (Fast Charging Ports 18W)
- S USB-C (25W High Speed Charging Port)
- X Switched AC