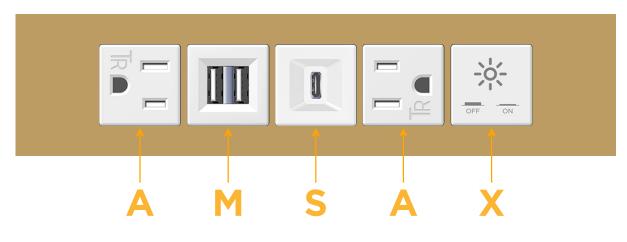

# Module/Port Options:

- A Tamper Resistant AC Receptacle
- E USB-A & USB-C (20W)
- M Double USB-A (Fast Charging Ports 18W)
- H HDMI
- 6 CAT 6
- 12 RJ 12
- X Switched AC
- Y 3-Way Switch (Low Voltage)
- V USB-C (45W High Speed Charging Port)
- S USB-C (25W High Speed Charging Port)
- R Switched AC (Rocker Switch)
- D Dimmer Switch