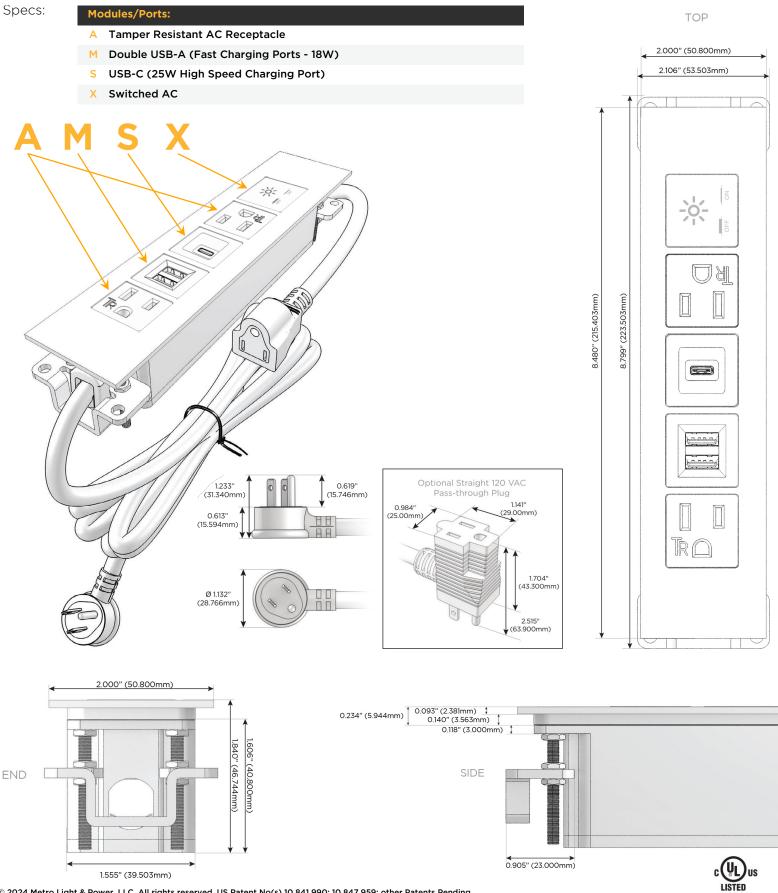

# Module/Port Options:

- A Tamper Resistant AC Receptacle
- E USB-A & USB-C (20W)
- M Double USB-A (Fast Charging Ports 18W)
- H HDMI
- 6 CAT 6
- 12 RJ 12
- X Switched AC
- Y 3-Way Switch (Low Voltage)
- V USB-C (45W High Speed Charging Port)
- S USB-C (25W High Speed Charging Port)
- R Switched AC (Rocker Switch)
- D Dimmer Switch

### Plug:

Supplied with Low Profile Flat 45° Angle 120 VAC Plug

- Optional Standard Straight 120 VAC Plug
- Optional Straight 120 VAC Pass-through Plug

- CLEAN, COMPACT DESIGN
- STREAMLINED
- LOW PROFILE
- SIDE-EXITING CORDS
- PLUG & PLAY
- 6' AC CORD & PLUG (FLAT PLUG STANDARD)
- CUSTOMIZABLE CONFIGURATIONS AND FINISHES
- UL LISTED FOR MOUNTING IN FURNITURE
- 15A