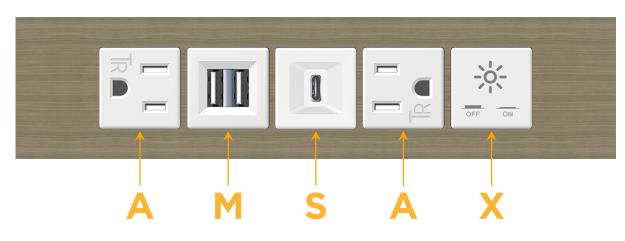

## Module/Port Options:

- **Tamper Resistant AC Receptacle** Α
- USB-A & USB-C (20W) E
- Double USB-A (Fast Charging Ports 18W) Μ
- HDMI H.
- CAT 6 6
- 12 RJ 12
- X Switched AC
- 3-Way Switch (Low Voltage) Y
- V USB-C (45W High Speed Charging Port)
- S USB-C (25W High Speed Charging Port)
- R Switched AC (Rocker Switch)
- D Dimmer Switch