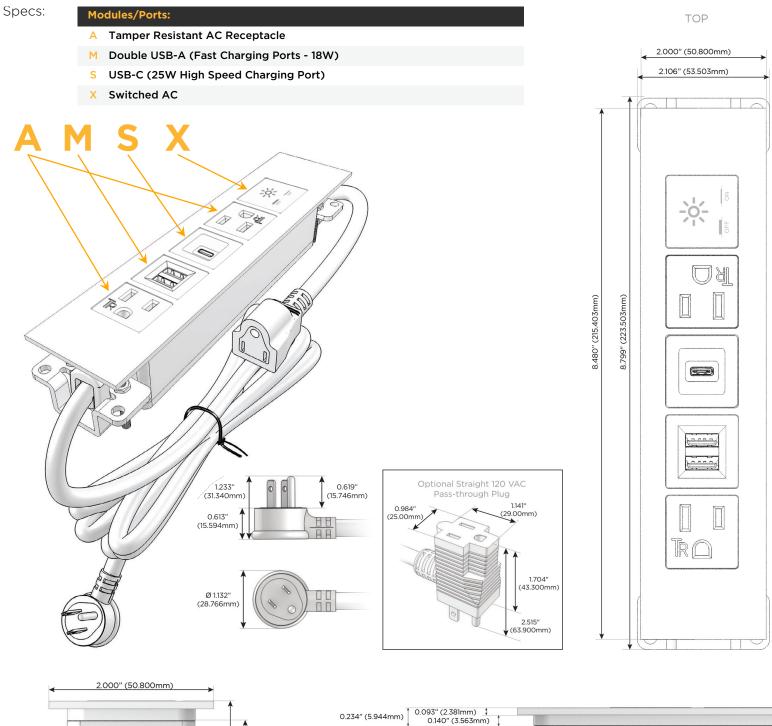

## Module/Port Options:

- **Tamper Resistant AC Receptacle** Α
- USB-A & USB-C (20W) E
- Double USB-A (Fast Charging Ports 18W) Μ
- HDMI H.
- CAT 6 6
- 12 RJ 12
- X Switched AC
- 3-Way Switch (Low Voltage) Y
- V USB-C (45W High Speed Charging Port)
- S USB-C (25W High Speed Charging Port)
- R Switched AC (Rocker Switch)
- D Dimmer Switch

#### Plug:

Supplied with Low Profile Flat 45° Angle 120 VAC Plug

- **Optional Standard Straight 120 VAC Plug**
- Optional Straight 120 VAC Pass-through Plug

- CLEAN, COMPACT DESIGN
- STREAMLINED
- LOW PROFILE
- SIDE-EXITING CORDS
- PLUG & PLAY
- 6' AC CORD & PLUG (FLAT PLUG STANDARD)
- CUSTOMIZABLE CONFIGURATIONS AND FINISHES
- UL LISTED FOR MOUNTING IN FURNITURE
- 15A