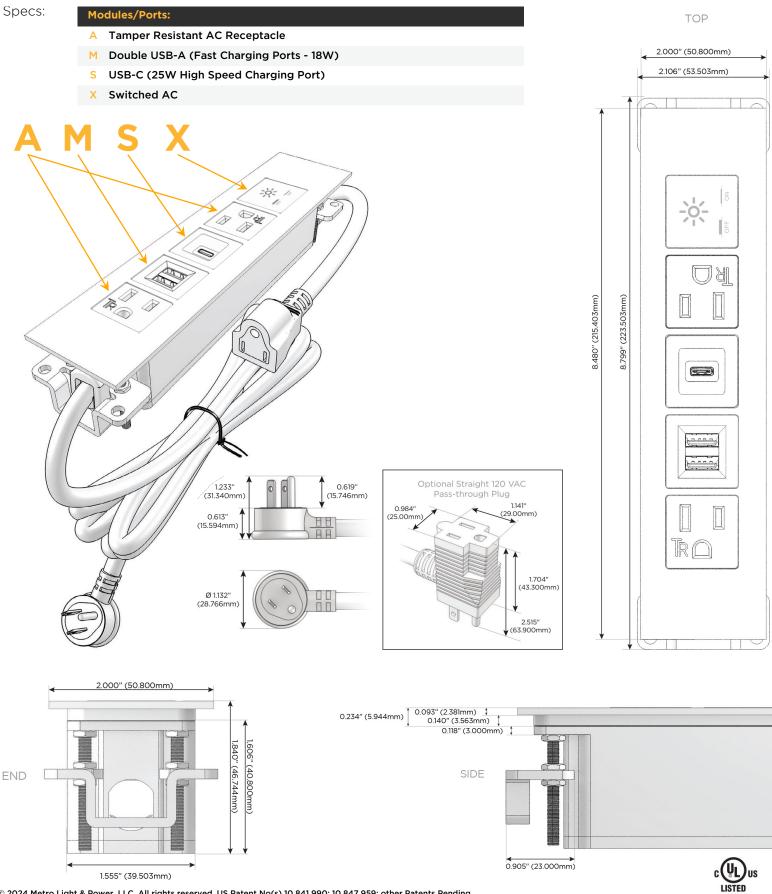

# Module/Port Options:

- **Tamper Resistant AC Receptacle** Α
- USB-A & USB-C (20W) E
- Double USB-A (Fast Charging Ports 18W) Μ
- HDMI H.
- CAT 6 6
- 12 RJ 12
- X Switched AC
- 3-Way Switch (Low Voltage) Y
- V USB-C (45W High Speed Charging Port)
- S USB-C (25W High Speed Charging Port)
- R Switched AC (Rocker Switch)
- D Dimmer Switch

### Plug:

Supplied with Low Profile Flat 45° Angle 120 VAC Plug

- **Optional Standard Straight 120 VAC Plug**
- Optional Straight 120 VAC Pass-through Plug

- CLEAN, COMPACT DESIGN
- STREAMLINED
- LOW PROFILE
- SIDE-EXITING CORDS
- PLUG & PLAY
- 6' AC CORD & PLUG (FLAT PLUG STANDARD)
- CUSTOMIZABLE CONFIGURATIONS AND FINISHES
- UL LISTED FOR MOUNTING IN FURNITURE
- 15A

## AC POWER & DATA CONNECTIVITY SOLUTION

M-POWER-5TW-AMSAX-BRTP

Distributed by

Mormax Company, Inc. 8 Westchester Plaza Elmsford, NY 10523 § 914-699-0101
 Sales@mormax.com

 *S* mormax.com

E491161

© 2024 Metro Light & Power, LLC. All rights reserved. US Patent No(s) 10,841,990; 10,847,959; other Patents Pending Metro Light & Power, LLC | 11 Smith St Englewood, NJ 07631 | T: 201-416-4160 | F: 208-979-4613 | info@metrolightandpower.com | www.metrolightandpower.com