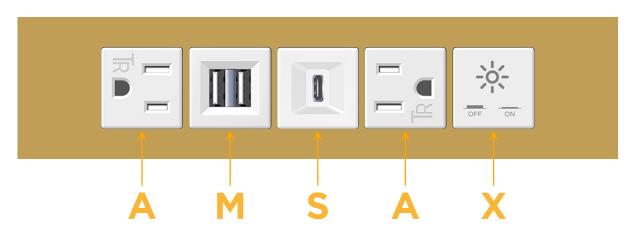

# Module/Port Options:

- **Tamper Resistant AC Receptacle** Α
- USB-A & USB-C (20W) E
- Double USB-A (Fast Charging Ports 18W) Μ
- HDMI H.
- CAT 6 6
- 12 RJ 12
- X Switched AC
- 3-Way Switch (Low Voltage) Y
- V USB-C (45W High Speed Charging Port)
- S USB-C (25W High Speed Charging Port)
- R Switched AC (Rocker Switch)
- D Dimmer Switch