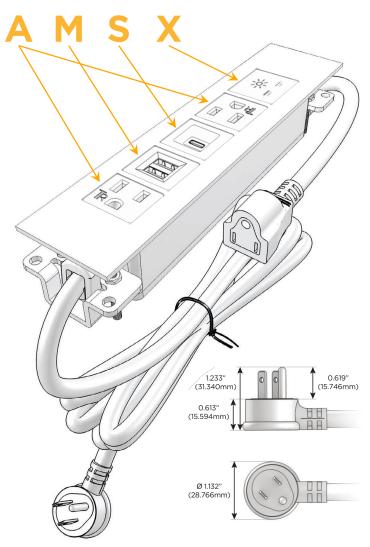

#### AC POWER & DATA CONNECTIVITY SOLUTION

M-POWER-5TW-AMSAX-BRAATP

Distributed by

Mormax Company, Inc. 8 Westchester Plaza

Elmsford, NY 10523

914-699-0101

sales@mormax.com mormax.com

Metro Light & Power's line of power & data solutions offers sophisticated design elements combined with greater ease of installation. Streamlined and low-profile, enhanced by side-exiting cords, our outlets advance the industry with their cutting edge look and feel. We believe flexibility is key, and we provide a variety of mounting options, including the ability to mount in limited spaces. Our outlets are available in many finishes and configurations, in addition to a custom color and finish capability for our clients.

### Plug:

Supplied with Low Profile Flat 45° Angle 120 VAC

Optional Standard Straight 120 VAC Plug

Optional Straight 120 VAC Pass-through Plug

- CLEAN, COMPACT DESIGN
- **STREAMLINED**
- LOW PROFILE
- SIDE-EXITING CORDS
- **PLUG & PLAY**
- 6' AC CORD & PLUG (FLAT PLUG STANDARD)
- **CUSTOMIZABLE CONFIGURATIONS AND FINISHES**
- **UL LISTED FOR MOUNTING IN FURNITURE**
- 15A

#### AC POWER & DATA CONNECTIVITY SOLUTION

M-POWER-5TW-AMSAX-BRAATP