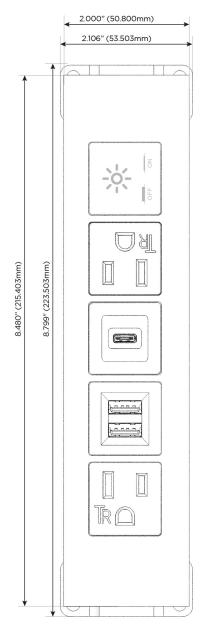

#### **Module/Port Options:**

- **Tamper Resistant AC Receptacle**
- USB-A & USB-C (20W)
- Double USB-A (Fast Charging Ports 18W)
- **HDMI**
- CAT 6
- 12 RJ 12
- X Switched AC
- 3-Way Switch (Low Voltage)
- V USB-C (45W High Speed Charging Port)
- USB-C (25W High Speed Charging Port)
- R Switched AC (Rocker Switch)
- D Dimmer Switch

## Specs: Modules/Ports:

- A Tamper Resistant AC Receptacle
- M Double USB-A (Fast Charging Ports 18W)
- S USB-C (25W High Speed Charging Port)
- X Switched AC