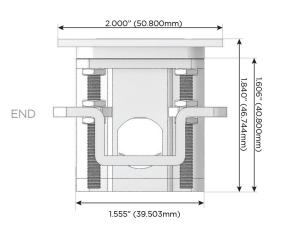

#### AC POWER & DATA CONNECTIVITY SOLUTION

M-POWER-5TW-AMSAX-BRAATP

## Specs: Modules/Ports:

- A Tamper Resistant AC Receptacle
- M Double USB-A (Fast Charging Ports 18W)
- S USB-C (25W High Speed Charging Port)
- X Switched AC