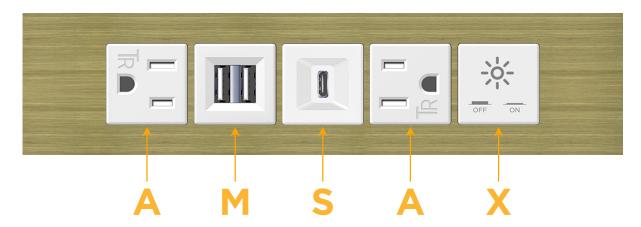

#### **Module/Port Options:**

- **Tamper Resistant AC Receptacle**
- USB-A & USB-C (20W)
- Double USB-A (Fast Charging Ports 18W)
- **HDMI**
- CAT 6
- 12 RJ 12
- X Switched AC
- 3-Way Switch (Low Voltage)
- V USB-C (45W High Speed Charging Port)
- USB-C (25W High Speed Charging Port)
- R Switched AC (Rocker Switch)
- D Dimmer Switch

## Specs: Modules/Ports:

- A Tamper Resistant AC Receptacle
- M Double USB-A (Fast Charging Ports 18W)
- S USB-C (25W High Speed Charging Port)
- X Switched AC