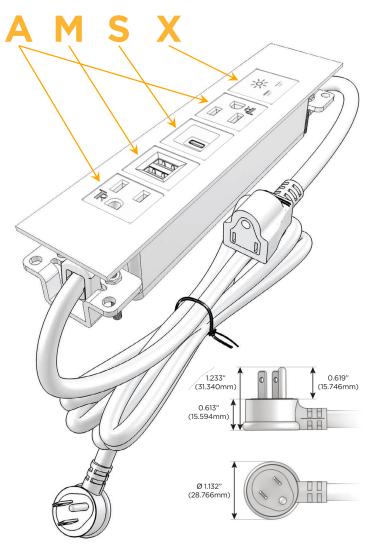

## Plug:

Supplied with Low Profile Flat 45° Angle 120 VAC

Optional Standard Straight 120 VAC Plug

Optional Straight 120 VAC Pass-through Plug

- CLEAN, COMPACT DESIGN
- **STREAMLINED**
- LOW PROFILE
- SIDE-EXITING CORDS
- **PLUG & PLAY**
- 6' AC CORD & PLUG (FLAT PLUG STANDARD)
- **CUSTOMIZABLE CONFIGURATIONS AND FINISHES**
- **UL LISTED FOR MOUNTING IN FURNITURE**
- 15A

9 moi

mormax.com

TOP

Modules/Ports:

- A Tamper Resistant AC Receptacle
- M Double USB-A (Fast Charging Ports 18W)
- S USB-C (25W High Speed Charging Port)
- X Switched AC