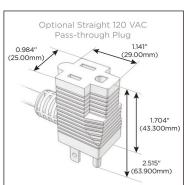

## Plug:

Supplied with Low Profile Flat 45° Angle 120 VAC

Optional Standard Straight 120 VAC Plug

Optional Straight 120 VAC Pass-through Plug

- CLEAN, COMPACT DESIGN
- **STREAMLINED**
- LOW PROFILE
- SIDE-EXITING CORDS
- **PLUG & PLAY**
- 6' AC CORD & PLUG (FLAT PLUG STANDARD)
- **CUSTOMIZABLE CONFIGURATIONS AND FINISHES**
- **UL LISTED FOR MOUNTING IN FURNITURE**
- 15A