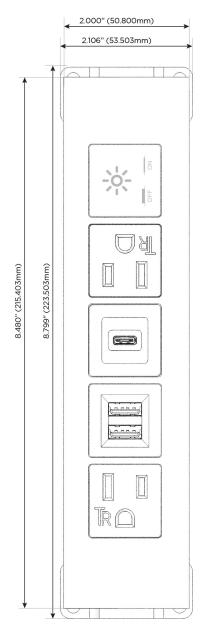

## **Module/Port Options:**

- **Tamper Resistant AC Receptacle**
- USB-A & USB-C (20W)
- Double USB-A (Fast Charging Ports 18W)
- **HDMI**
- CAT 6
- 12 RJ 12
- X Switched AC
- 3-Way Switch (Low Voltage)
- V USB-C (45W High Speed Charging Port)
- USB-C (25W High Speed Charging Port)
- R Switched AC (Rocker Switch)
- D Dimmer Switch

9 moi

mormax.com

TOP

Modules/Ports:

- A Tamper Resistant AC Receptacle
- M Double USB-A (Fast Charging Ports 18W)
- S USB-C (25W High Speed Charging Port)
- X Switched AC