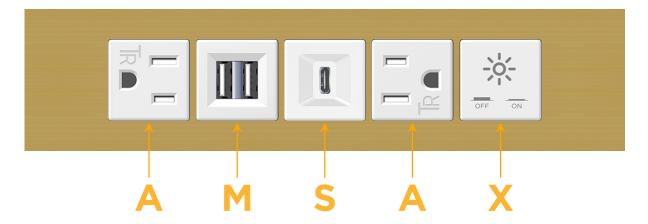

9 moi

mormax.com

TOP

Modules/Ports:

- A Tamper Resistant AC Receptacle
- M Double USB-A (Fast Charging Ports 18W)
- S USB-C (25W High Speed Charging Port)
- X Switched AC