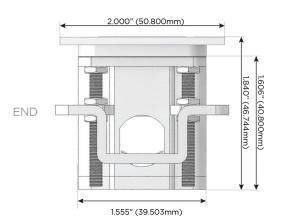

tch)
- D Dimmer Switch

## Plug:

Supplied with Low Profile Flat 45° Angle 120 VAC

Optional Standard Straight 120 VAC Plug

Optional Straight 120 VAC Pass-through Plug

- CLEAN, COMPACT DESIGN
- **STREAMLINED**
- LOW PROFILE
- SIDE-EXITING CORDS
- **PLUG & PLAY**
- 6' AC CORD & PLUG (FLAT PLUG STANDARD)
- **CUSTOMIZABLE CONFIGURATIONS AND FINISHES**
- **UL LISTED FOR MOUNTING IN FURNITURE**
- 15A





Specs:

#### AC POWER & DATA CONNECTIVITY SOLUTION

M-POWER-5TW-AMSAX-BR4TP

# MORMAX

Mormax Company, Inc.

8 Westchester Plaza

Elmsford, NY 10523

Distributed by

914-699-0101

 $\searrow$ 

sales@mormax.com

9 moi

mormax.com

TOP

Modules/Ports:

- A Tamper Resistant AC Receptacle
- M Double USB-A (Fast Charging Ports 18W)
- S USB-C (25W High Speed Charging Port)
- X Switched AC