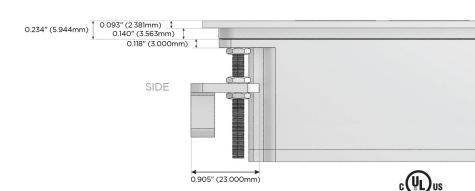

h)
- D Dimmer Switch

## Plug:

Supplied with Low Profile Flat 45° Angle 120 VAC

Optional Standard Straight 120 VAC Plug

Optional Straight 120 VAC Pass-through Plug

- CLEAN, COMPACT DESIGN
- **STREAMLINED**
- LOW PROFILE
- SIDE-EXITING CORDS
- **PLUG & PLAY**
- 6' AC CORD & PLUG (FLAT PLUG STANDARD)
- **CUSTOMIZABLE CONFIGURATIONS AND FINISHES**
- **UL LISTED FOR MOUNTING IN FURNITURE**
- 15A





Specs:

#### AC POWER & DATA CONNECTIVITY SOLUTION

M-POWER-5TW-AMSAX-BR4TP

# MORMAX

Mormax Company, Inc.

8 Westchester Plaza

Elmsford, NY 10523

Distributed by

914-699-0101

 $\searrow$ 

sales@mormax.com

9 moi

mormax.com

TOP

Modules/Ports:

- A Tamper Resistant AC Receptacle
- M Double USB-A (Fast Charging Ports 18W)
- S USB-C (25W High Speed Charging Port)
- X Switched AC