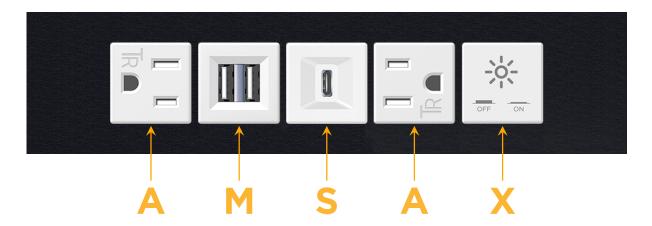

### **Module/Port Options:**

- **Tamper Resistant AC Receptacle**
- USB-A & USB-C (20W)
- Double USB-A (Fast Charging Ports 18W)
- **HDMI**
- CAT 6
- 12 RJ 12
- X Switched AC
- 3-Way Switch (Low Voltage)
- USB-C (45W High Speed Charging Port)
- USB-C (25W High Speed Charging Port)
- Switched AC (Rocker Switch)
- D **Dimmer Switch**

# Distributed by

Mormax Company, Inc. 8 Westchester Plaza

Elmsford, NY 10523

914-699-0101

sales@mormax.com

TOP

mormax.com

- **Tamper Resistant AC Receptacle**
- Double USB-A (Fast Charging Ports 18W)
- USB-C (25W High Speed Charging Port)
- Switched AC