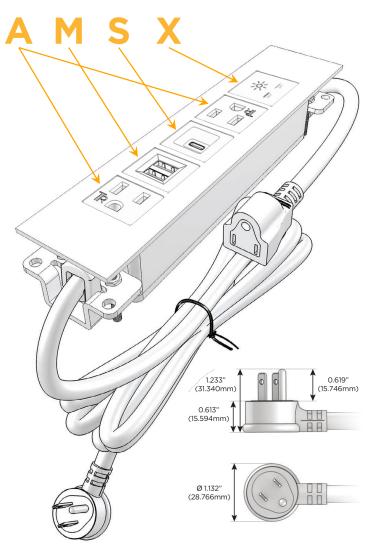

### **Module/Port Options:**

- **Tamper Resistant AC Receptacle**
- USB-A & USB-C (20W)
- Double USB-A (Fast Charging Ports 18W)
- **HDMI**
- CAT 6
- 12 RJ 12
- X Switched AC
- 3-Way Switch (Low Voltage)
- USB-C (45W High Speed Charging Port)
- USB-C (25W High Speed Charging Port)
- Switched AC (Rocker Switch)
- D **Dimmer Switch**

# Plug:

Supplied with Low Profile Flat 45° Angle 120 VAC

Optional Standard Straight 120 VAC Plug

Optional Straight 120 VAC Pass-through Plug

- CLEAN, COMPACT DESIGN
- **STREAMLINED**
- LOW PROFILE
- SIDE-EXITING CORDS
- **PLUG & PLAY**
- 6' AC CORD & PLUG (FLAT PLUG STANDARD)
- **CUSTOMIZABLE CONFIGURATIONS AND FINISHES**
- **UL LISTED FOR MOUNTING IN FURNITURE**
- 15A

# Distributed by

Mormax Company, Inc. 8 Westchester Plaza

Elmsford, NY 10523

914-699-0101

sales@mormax.com

TOP

mormax.com

- **Tamper Resistant AC Receptacle**
- Double USB-A (Fast Charging Ports 18W)
- USB-C (25W High Speed Charging Port)
- Switched AC