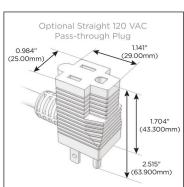

# Plug:

Supplied with Low Profile Flat 45° Angle 120 VAC

Optional Standard Straight 120 VAC Plug

Optional Straight 120 VAC Pass-through Plug

- CLEAN, COMPACT DESIGN
- **STREAMLINED**
- LOW PROFILE
- SIDE-EXITING CORDS
- **PLUG & PLAY**
- 6' AC CORD & PLUG (FLAT PLUG STANDARD)
- **CUSTOMIZABLE CONFIGURATIONS AND FINISHES**
- **UL LISTED FOR MOUNTING IN FURNITURE**
- 15A