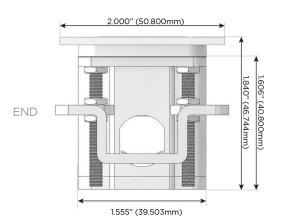

eed Charging Port)
- Switched AC (Rocker Switch)
- D **Dimmer Switch**

# Plug:

Supplied with Low Profile Flat 45° Angle 120 VAC

Optional Standard Straight 120 VAC Plug

Optional Straight 120 VAC Pass-through Plug

- CLEAN, COMPACT DESIGN
- **STREAMLINED**
- LOW PROFILE
- SIDE-EXITING CORDS
- **PLUG & PLAY**
- 6' AC CORD & PLUG (FLAT PLUG STANDARD)
- **CUSTOMIZABLE CONFIGURATIONS AND FINISHES**
- **UL LISTED FOR MOUNTING IN FURNITURE**
- 15A





#### AC POWER & DATA CONNECTIVITY SOLUTION

M-POWER-5TW-AMSAX-BATP

Specs:

# Distributed by



Mormax Company, Inc. 8 Westchester Plaza

Elmsford, NY 10523

914-699-0101

sales@mormax.com

TOP

mormax.com



- **Tamper Resistant AC Receptacle**
- Double USB-A (Fast Charging Ports 18W)
- USB-C (25W High Speed Charging Port)
- Switched AC