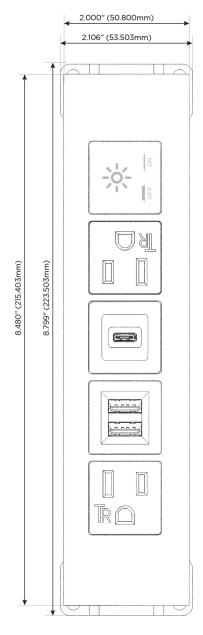

### **Module/Port Options:**

- **Tamper Resistant AC Receptacle**
- USB-A & USB-C (20W)
- Double USB-A (Fast Charging Ports 18W)
- **HDMI**
- CAT 6
- 12 RJ 12
- X Switched AC
- 3-Way Switch (Low Voltage)
- USB-C (45W High Speed Charging Port)
- USB-C (25W High Speed Charging Port)
- Switched AC (Rocker Switch)
- D **Dimmer Switch**

#### AC POWER & DATA CONNECTIVITY SOLUTION

M-POWER-5TW-AMSAX-BATP

Specs:

# Distributed by

Mormax Company, Inc. 8 Westchester Plaza

Elmsford, NY 10523

914-699-0101

sales@mormax.com

TOP

mormax.com

- **Tamper Resistant AC Receptacle**
- Double USB-A (Fast Charging Ports 18W)
- USB-C (25W High Speed Charging Port)
- Switched AC