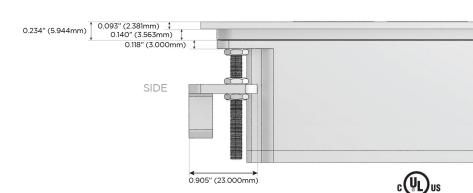

d Charging Port)
- Switched AC (Rocker Switch)
- D **Dimmer Switch**

# Plug:

Supplied with Low Profile Flat 45° Angle 120 VAC

Optional Standard Straight 120 VAC Plug

Optional Straight 120 VAC Pass-through Plug

- CLEAN, COMPACT DESIGN
- **STREAMLINED**
- LOW PROFILE
- SIDE-EXITING CORDS
- **PLUG & PLAY**
- 6' AC CORD & PLUG (FLAT PLUG STANDARD)
- **CUSTOMIZABLE CONFIGURATIONS AND FINISHES**
- **UL LISTED FOR MOUNTING IN FURNITURE**
- 15A





#### AC POWER & DATA CONNECTIVITY SOLUTION

M-POWER-5TW-AMSAX-BATP

Specs:

# Distributed by



Mormax Company, Inc. 8 Westchester Plaza

Elmsford, NY 10523

914-699-0101

sales@mormax.com

TOP

mormax.com



- **Tamper Resistant AC Receptacle**
- Double USB-A (Fast Charging Ports 18W)
- USB-C (25W High Speed Charging Port)
- Switched AC