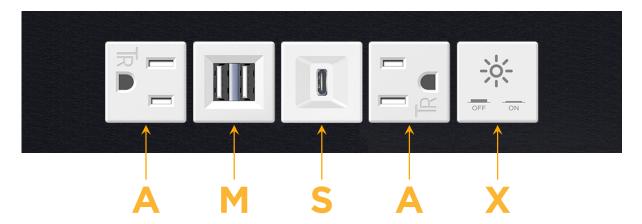

### **Module/Port Options:**

- A Tamper Resistant AC Receptacle
- E USB-A & USB-C (20W)
- M Double USB-A (Fast Charging Ports 18W)
- H HDMI
- 6 CAT 6
- 12 RJ 12
- X Switched AC
- Y 3-Way Switch (Low Voltage)
- V USB-C (45W High Speed Charging Port)
- S USB-C (25W High Speed Charging Port)
- R Switched AC (Rocker Switch)
- **D** Dimmer Switch

#### Specs: **Modules/Ports:**

- **Tamper Resistant AC Receptacle**
- Double USB-A (Fast Charging Ports 18W)
- USB-C (25W High Speed Charging Port)
- Switched AC