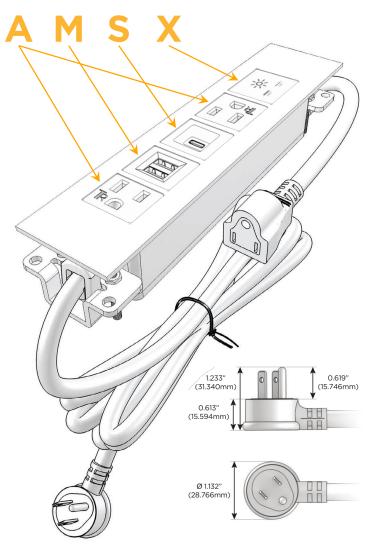

### **Module/Port Options:**

- A Tamper Resistant AC Receptacle
- E USB-A & USB-C (20W)
- M Double USB-A (Fast Charging Ports 18W)
- H HDMI
- 6 CAT 6
- 12 RJ 12
- X Switched AC
- Y 3-Way Switch (Low Voltage)
- V USB-C (45W High Speed Charging Port)
- S USB-C (25W High Speed Charging Port)
- R Switched AC (Rocker Switch)
- **D** Dimmer Switch

### Plug:

Supplied with Low Profile Flat 45° Angle 120 VAC Plug

Optional Standard Straight 120 VAC Plug

Optional Straight 120 VAC Pass-through Plug

- CLEAN, COMPACT DESIGN
- STREAMLINED
- LOW PROFILE
- SIDE-EXITING CORDS
- PLUG & PLAY
- 6' AC CORD & PLUG (FLAT PLUG STANDARD)
- CUSTOMIZABLE CONFIGURATIONS AND FINISHES
- UL LISTED FOR MOUNTING IN FURNITURE
- 15A

#### Specs: **Modules/Ports:**

- **Tamper Resistant AC Receptacle**
- Double USB-A (Fast Charging Ports 18W)
- USB-C (25W High Speed Charging Port)
- Switched AC