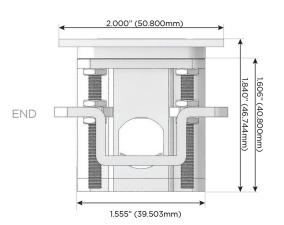

### Plug:

Supplied with Low Profile Flat 45° Angle 120 VAC Plug

Optional Standard Straight 120 VAC Plug

Optional Straight 120 VAC Pass-through Plug

- CLEAN, COMPACT DESIGN
- STREAMLINED
- LOW PROFILE
- SIDE-EXITING CORDS
- PLUG & PLAY
- 6' AC CORD & PLUG (FLAT PLUG STANDARD)
- CUSTOMIZABLE CONFIGURATIONS AND FINISHES
- UL LISTED FOR MOUNTING IN FURNITURE
- 15A