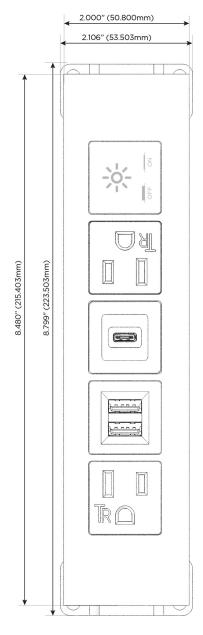

### **Module/Port Options:**

- A Tamper Resistant AC Receptacle
- E USB-A & USB-C (20W)
- M Double USB-A (Fast Charging Ports 18W)
- H HDMI
- 6 CAT 6
- 12 RJ 12
- X Switched AC
- Y 3-Way Switch (Low Voltage)
- V USB-C (45W High Speed Charging Port)
- S USB-C (25W High Speed Charging Port)
- R Switched AC (Rocker Switch)
- **D** Dimmer Switch

#### Specs: **Modules/Ports:**

- **Tamper Resistant AC Receptacle**
- Double USB-A (Fast Charging Ports 18W)
- USB-C (25W High Speed Charging Port)
- Switched AC