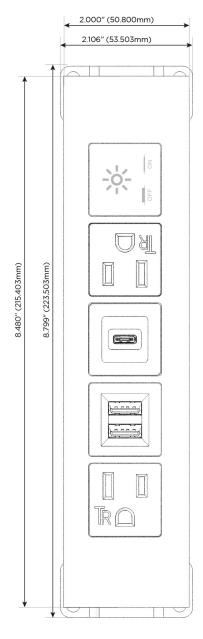

#### **Module/Port Options:**

- A Tamper Resistant AC Receptacle
- E USB-A & USB-C (20W)
- M Double USB-A (Fast Charging Ports 18W)
- H HDMI
- 6 CAT 6
- 12 RJ 12
- X Switched AC
- Y 3-Way Switch (Low Voltage)
- V USB-C (45W High Speed Charging Port)
- S USB-C (25W High Speed Charging Port)
- R Switched AC (Rocker Switch)
- **D** Dimmer Switch

## Specs: Modules/Ports:

- A Tamper Resistant AC Receptacle
- M Double USB-A (Fast Charging Ports 18W)
- S USB-C (25W High Speed Charging Port)
- X Switched AC