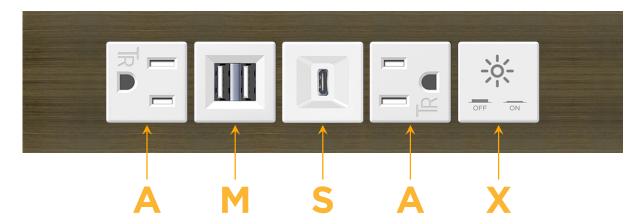

#### **Module/Port Options:**

- A Tamper Resistant AC Receptacle
- E USB-A & USB-C (20W)
- M Double USB-A (Fast Charging Ports 18W)
- H HDMI
- 6 CAT 6
- 12 RJ 12
- X Switched AC
- Y 3-Way Switch (Low Voltage)
- V USB-C (45W High Speed Charging Port)
- S USB-C (25W High Speed Charging Port)
- R Switched AC (Rocker Switch)
- **D** Dimmer Switch

## Specs: Modules/Ports:

- A Tamper Resistant AC Receptacle
- M Double USB-A (Fast Charging Ports 18W)
- S USB-C (25W High Speed Charging Port)
- X Switched AC