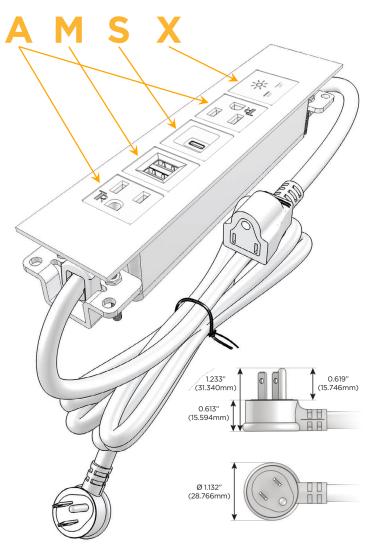

#### Plug:

Supplied with Low Profile Flat 45° Angle 120 VAC Plug

Optional Standard Straight 120 VAC Plug

Optional Straight 120 VAC Pass-through Plug

- CLEAN, COMPACT DESIGN
- STREAMLINED
- LOW PROFILE
- SIDE-EXITING CORDS
- PLUG & PLAY
- 6' AC CORD & PLUG (FLAT PLUG STANDARD)
- CUSTOMIZABLE CONFIGURATIONS AND FINISHES
- UL LISTED FOR MOUNTING IN FURNITURE
- 15A

## Specs: Modules/Ports:

- A Tamper Resistant AC Receptacle
- M Double USB-A (Fast Charging Ports 18W)
- S USB-C (25W High Speed Charging Port)
- X Switched AC