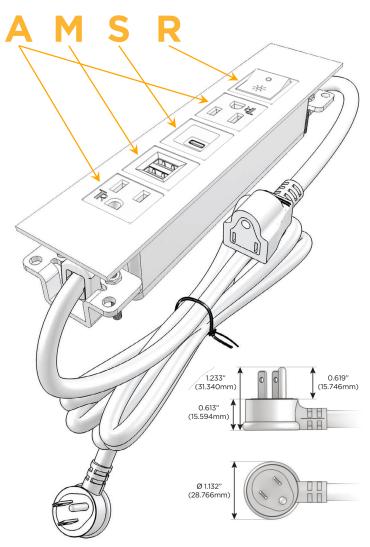

#### AC POWER & DATA CONNECTIVITY SOLUTION

M-POWER-5TW-AMSAR-WTP

### Plug:

Supplied with Low Profile Flat 45° Angle 120 VAC

Optional Standard Straight 120 VAC Plug

Optional Straight 120 VAC Pass-through Plug

- CLEAN, COMPACT DESIGN
- **STREAMLINED**
- LOW PROFILE
- SIDE-EXITING CORDS
- **PLUG & PLAY**
- 6' AC CORD & PLUG (FLAT PLUG STANDARD)
- **CUSTOMIZABLE CONFIGURATIONS AND FINISHES**
- **UL LISTED FOR MOUNTING IN FURNITURE**
- 15A