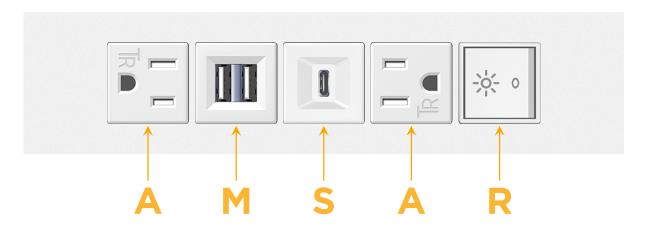

## Specs: Modules/Ports:

- A Tamper Resistant AC Receptacle
- M Double USB-A (Fast Charging Ports 18W)
- S USB-C (25W High Speed Charging Port)
- R Switched AC (Rocker Switch)

LISTED