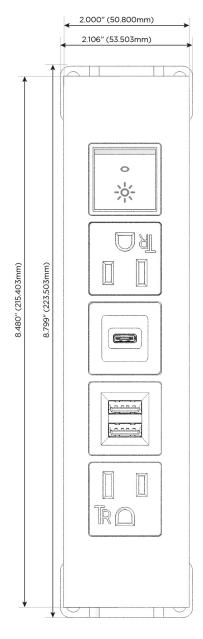

## Specs: Modules/Ports:

- A Tamper Resistant AC Receptacle
- M Double USB-A (Fast Charging Ports 18W)
- S USB-C (25W High Speed Charging Port)
- R Switched AC (Rocker Switch)

LISTED