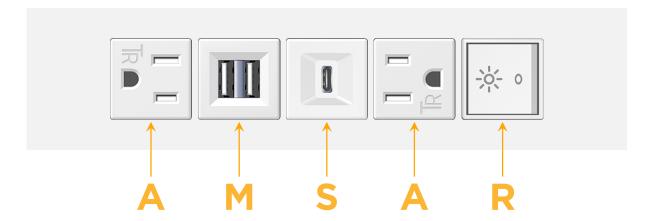

### **Module/Port Options:**

- A Tamper Resistant AC Receptacle
- E USB-A & USB-C (20W)
- M Double USB-A (Fast Charging Ports 18W)
- H HDMI
- 6 CAT 6
- 12 RJ 12
- X Switched AC
- Y 3-Way Switch (Low Voltage)
- V USB-C (45W High Speed Charging Port)
- S USB-C (25W High Speed Charging Port)
- R Switched AC (Rocker Switch)
- **D** Dimmer Switch

## Specs: Modules/Ports:

- A Tamper Resistant AC Receptacle
- M Double USB-A (Fast Charging Ports 18W)
- S USB-C (25W High Speed Charging Port)
- R Switched AC (Rocker Switch)

LISTED