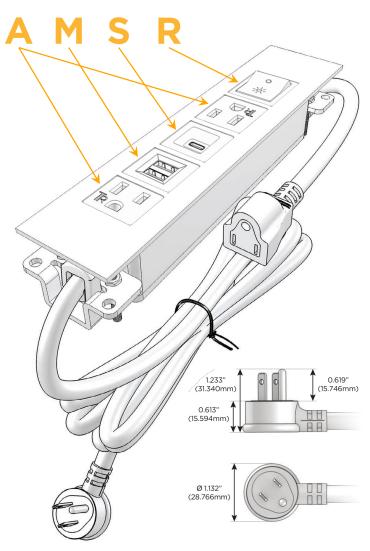

#### AC POWER & DATA CONNECTIVITY SOLUTION

M-POWER-5TW-AMSAR-WATP

Distributed by

Mormax Company, Inc.
8 Westchester Plaza

Elmsford, NY 10523

914-699-0101 sales@mormax.com

sales@mormo mormax.com

Metro Light & Power's line of power & data solutions offers sophisticated design elements combined with greater ease of installation. Streamlined and low-profile, enhanced by side-exiting cords, our outlets advance the industry with their cutting edge look and feel. We believe flexibility is key, and we provide a variety of mounting options, including the ability to mount in limited spaces. Our outlets are available in many finishes and configurations, in addition to a custom color and finish capability for our clients.

### **Module/Port Options:**

- A Tamper Resistant AC Receptacle
- E USB-A & USB-C (20W)
- M Double USB-A (Fast Charging Ports 18W)
- H HDMI
- 6 CAT 6
- 12 RJ 12
- X Switched AC
- Y 3-Way Switch (Low Voltage)
- V USB-C (45W High Speed Charging Port)
- S USB-C (25W High Speed Charging Port)
- R Switched AC (Rocker Switch)
- **D** Dimmer Switch

## Plug:

Supplied with Low Profile Flat 45° Angle 120 VAC Plug

Optional Standard Straight 120 VAC Plug

Optional Straight 120 VAC Pass-through Plug

- CLEAN, COMPACT DESIGN
- STREAMLINED
- LOW PROFILE
- SIDE-EXITING CORDS
- PLUG & PLAY
- 6' AC CORD & PLUG (FLAT PLUG STANDARD)
- CUSTOMIZABLE CONFIGURATIONS AND FINISHES
- UL LISTED FOR MOUNTING IN FURNITURE
- 15A

## Specs: Modules/Ports:

- A Tamper Resistant AC Receptacle
- M Double USB-A (Fast Charging Ports 18W)
- S USB-C (25W High Speed Charging Port)
- R Switched AC (Rocker Switch)

LISTED