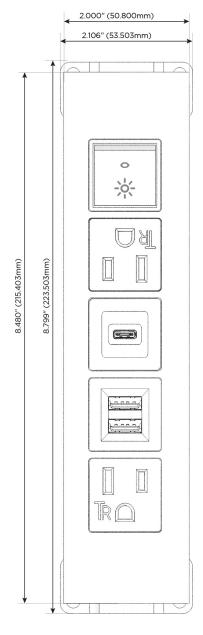

### **Module/Port Options:**

- A Tamper Resistant AC Receptacle
- E USB-A & USB-C (20W)
- M Double USB-A (Fast Charging Ports 18W)
- H HDMI
- 6 CAT 6
- 12 RJ 12
- X Switched AC
- Y 3-Way Switch (Low Voltage)
- V USB-C (45W High Speed Charging Port)
- S USB-C (25W High Speed Charging Port)
- R Switched AC (Rocker Switch)
- **D** Dimmer Switch

## Specs: Modules/Ports:

- A Tamper Resistant AC Receptacle
- M Double USB-A (Fast Charging Ports 18W)
- S USB-C (25W High Speed Charging Port)
- R Switched AC (Rocker Switch)

LISTED