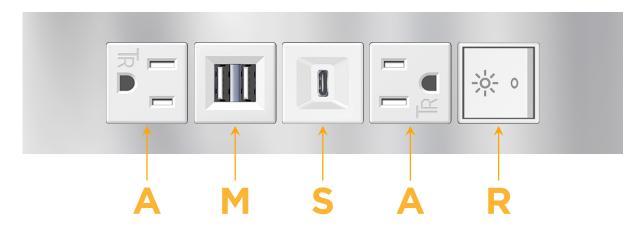

## **Modules/Ports:**

- A Tamper Resistant AC Receptacle
- M Double USB-A (Fast Charging Ports 18W)
- S USB-C (25W High Speed Charging Port)
- R Switched AC (Rocker Switch)

LISTED