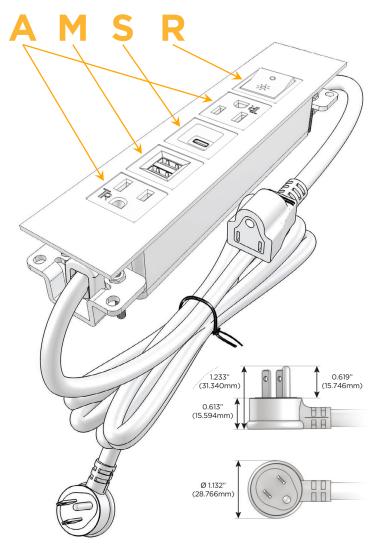

### **Module/Port Options:**

- A Tamper Resistant AC Receptacle
- E USB-A & USB-C (20W)
- M Double USB-A (Fast Charging Ports 18W)
- H HDMI
- 6 CAT 6
- 12 RJ 12
- X Switched AC
- Y 3-Way Switch (Low Voltage)
- V USB-C (45W High Speed Charging Port)
- S USB-C (25W High Speed Charging Port)
- R Switched AC (Rocker Switch)
- **D** Dimmer Switch

### Plug:

Supplied with Low Profile Flat 45° Angle 120 VAC Plug

Optional Standard Straight 120 VAC Plug

Optional Straight 120 VAC Pass-through Plug

- CLEAN, COMPACT DESIGN
- STREAMLINED
- LOW PROFILE
- SIDE-EXITING CORDS
- PLUG & PLAY
- 6' AC CORD & PLUG (FLAT PLUG STANDARD)
- CUSTOMIZABLE CONFIGURATIONS AND FINISHES
- UL LISTED FOR MOUNTING IN FURNITURE
- 15A

## **Modules/Ports:**

- A Tamper Resistant AC Receptacle
- M Double USB-A (Fast Charging Ports 18W)
- S USB-C (25W High Speed Charging Port)
- R Switched AC (Rocker Switch)

LISTED