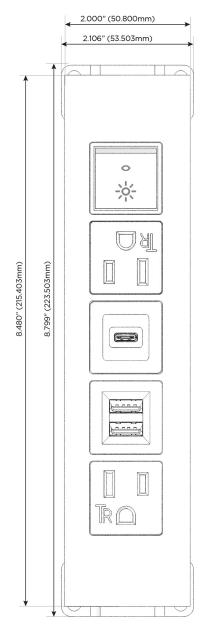

### **Module/Port Options:**

- A Tamper Resistant AC Receptacle
- E USB-A & USB-C (20W)
- M Double USB-A (Fast Charging Ports 18W)
- H HDMI
- 6 CAT 6
- 12 RJ 12
- X Switched AC
- Y 3-Way Switch (Low Voltage)
- V USB-C (45W High Speed Charging Port)
- S USB-C (25W High Speed Charging Port)
- R Switched AC (Rocker Switch)
- **D** Dimmer Switch

## **Modules/Ports:**

- A Tamper Resistant AC Receptacle
- M Double USB-A (Fast Charging Ports 18W)
- S USB-C (25W High Speed Charging Port)
- R Switched AC (Rocker Switch)

LISTED