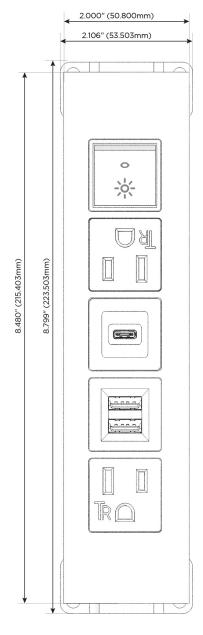

#### Trim Plate Finish: STAINLESS STEEL BRUSHED

M-POWER-5TW-AMSAR-SS4TP

## **Module/Port Options:**

- **Tamper Resistant AC Receptacle**
- USB-A & USB-C (20W)
- Double USB-A (Fast Charging Ports 18W)
- **HDMI**
- CAT 6
- 12 RJ 12
- X Switched AC
- 3-Way Switch (Low Voltage)
- V USB-C (45W High Speed Charging Port)
- USB-C (25W High Speed Charging Port)
- R Switched AC (Rocker Switch)
- D Dimmer Switch

sales@mormax.com mormax.com

TOP

Specs: Modules/Ports:

- A Tamper Resistant AC Receptacle
- M Double USB-A (Fast Charging Ports 18W)
- S USB-C (25W High Speed Charging Port)
- R Switched AC (Rocker Switch)