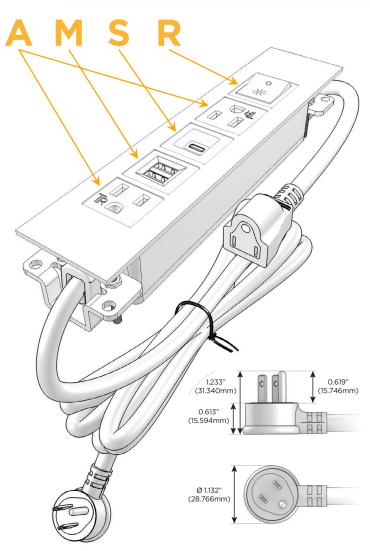

## **Module/Port Options:**

- **Tamper Resistant AC Receptacle**
- USB-A & USB-C (20W)
- Double USB-A (Fast Charging Ports 18W)
- **HDMI**
- CAT 6
- 12 RJ 12
- X Switched AC
- 3-Way Switch (Low Voltage)
- V USB-C (45W High Speed Charging Port)
- USB-C (25W High Speed Charging Port)
- R Switched AC (Rocker Switch)
- D Dimmer Switch

## Plug:

Supplied with Low Profile Flat 45° Angle 120 VAC

Optional Standard Straight 120 VAC Plug

Optional Straight 120 VAC Pass-through Plug

- CLEAN, COMPACT DESIGN
- **STREAMLINED**
- LOW PROFILE
- SIDE-EXITING CORDS
- **PLUG & PLAY**
- 6' AC CORD & PLUG (FLAT PLUG STANDARD)
- **CUSTOMIZABLE CONFIGURATIONS AND FINISHES**
- **UL LISTED FOR MOUNTING IN FURNITURE**
- 15A

sales@mormax.com mormax.com

TOP

Specs: Modules/Ports:

- A Tamper Resistant AC Receptacle
- M Double USB-A (Fast Charging Ports 18W)
- S USB-C (25W High Speed Charging Port)
- R Switched AC (Rocker Switch)