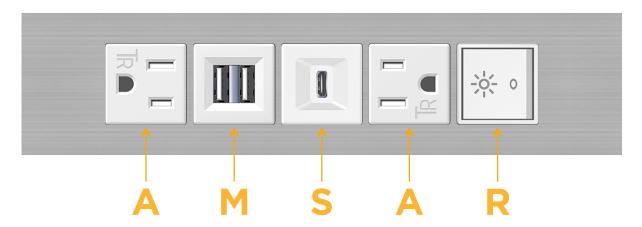

sales@mormax.com mormax.com

TOP

Specs: Modules/Ports:

- A Tamper Resistant AC Receptacle
- M Double USB-A (Fast Charging Ports 18W)
- S USB-C (25W High Speed Charging Port)
- R Switched AC (Rocker Switch)