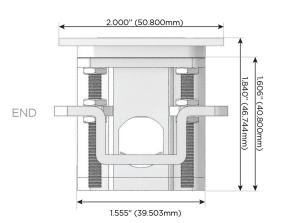

## Plug:

Supplied with Low Profile Flat 45° Angle 120 VAC

Optional Standard Straight 120 VAC Plug

Optional Straight 120 VAC Pass-through Plug

- CLEAN, COMPACT DESIGN
- **STREAMLINED**
- LOW PROFILE
- SIDE-EXITING CORDS
- **PLUG & PLAY**
- 6' AC CORD & PLUG (FLAT PLUG STANDARD)
- **CUSTOMIZABLE CONFIGURATIONS AND FINISHES**
- **UL LISTED FOR MOUNTING IN FURNITURE**
- 15A