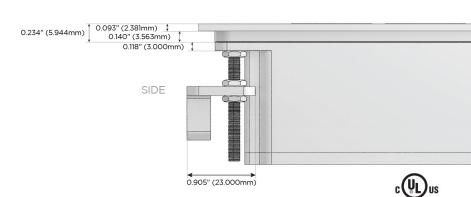

Plug:

Supplied with Low Profile Flat 45° Angle 120 VAC

Optional Standard Straight 120 VAC Plug

Optional Straight 120 VAC Pass-through Plug

- CLEAN, COMPACT DESIGN
- **STREAMLINED**
- LOW PROFILE
- SIDE-EXITING CORDS
- **PLUG & PLAY**
- 6' AC CORD & PLUG (FLAT PLUG STANDARD)
- **CUSTOMIZABLE CONFIGURATIONS AND FINISHES**
- **UL LISTED FOR MOUNTING IN FURNITURE**
- 15A





#### AC POWER & DATA CONNECTIVITY SOLUTION

M-POWER-5TW-AMSAR-SS4TP

# Distributed by

MORMAX

Mormax Company, Inc.

8 Westchester Plaza

Elmsford, NY 10523

<u>&</u>

914-699-0101

 $\searrow$ 

sales@mormax.com mormax.com

TOP

Specs: Modules/Ports:

- A Tamper Resistant AC Receptacle
- M Double USB-A (Fast Charging Ports 18W)
- S USB-C (25W High Speed Charging Port)
- R Switched AC (Rocker Switch)







LISTED