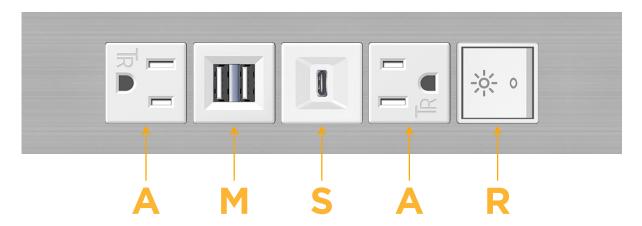

### **Module/Port Options:**

- A Tamper Resistant AC Receptacle
- E USB-A & USB-C (20W)
- M Double USB-A (Fast Charging Ports 18W)
- H HDMI
- 6 CAT 6
- 12 RJ 12
- X Switched AC
- Y 3-Way Switch (Low Voltage)
- V USB-C (45W High Speed Charging Port)
- S USB-C (25W High Speed Charging Port)
- R Switched AC (Rocker Switch)
- **D** Dimmer Switch

#### Specs: **Modules/Ports:**

- **Tamper Resistant AC Receptacle**
- Double USB-A (Fast Charging Ports 18W)
- USB-C (25W High Speed Charging Port)
- Switched AC (Rocker Switch)

LISTED