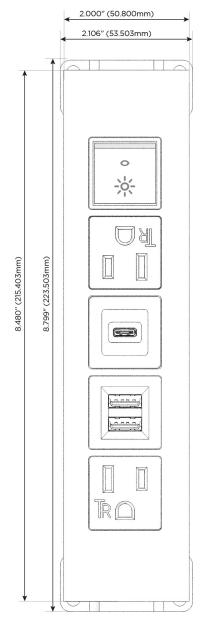

### **Module/Port Options:**

- A Tamper Resistant AC Receptacle
- E USB-A & USB-C (20W)
- M Double USB-A (Fast Charging Ports 18W)
- H HDMI
- 6 CAT 6
- 12 RJ 12
- X Switched AC
- Y 3-Way Switch (Low Voltage)
- V USB-C (45W High Speed Charging Port)
- S USB-C (25W High Speed Charging Port)
- R Switched AC (Rocker Switch)
- **D** Dimmer Switch

#### Specs: **Modules/Ports:**

- **Tamper Resistant AC Receptacle**
- Double USB-A (Fast Charging Ports 18W)
- USB-C (25W High Speed Charging Port)
- Switched AC (Rocker Switch)

LISTED