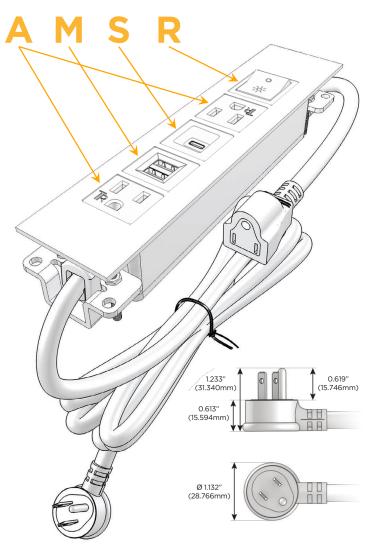

### Plug:

Supplied with Low Profile Flat 45° Angle 120 VAC Plug

Optional Standard Straight 120 VAC Plug

Optional Straight 120 VAC Pass-through Plug

- · CLEAN, COMPACT DESIGN
- STREAMLINED
- LOW PROFILE
- SIDE-EXITING CORDS
- PLUG & PLAY
- 6' AC CORD & PLUG (FLAT PLUG STANDARD)
- CUSTOMIZABLE CONFIGURATIONS AND FINISHES
- UL LISTED FOR MOUNTING IN FURNITURE
- 15A

#### Specs: **Modules/Ports:**

- **Tamper Resistant AC Receptacle**
- Double USB-A (Fast Charging Ports 18W)
- USB-C (25W High Speed Charging Port)
- Switched AC (Rocker Switch)

LISTED