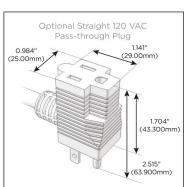

### Plug:

Supplied with Low Profile Flat 45° Angle 120 VAC Plug

Optional Standard Straight 120 VAC Plug

Optional Straight 120 VAC Pass-through Plug

- · CLEAN, COMPACT DESIGN
- STREAMLINED
- LOW PROFILE
- SIDE-EXITING CORDS
- PLUG & PLAY
- 6' AC CORD & PLUG (FLAT PLUG STANDARD)
- CUSTOMIZABLE CONFIGURATIONS AND FINISHES
- UL LISTED FOR MOUNTING IN FURNITURE
- 15A