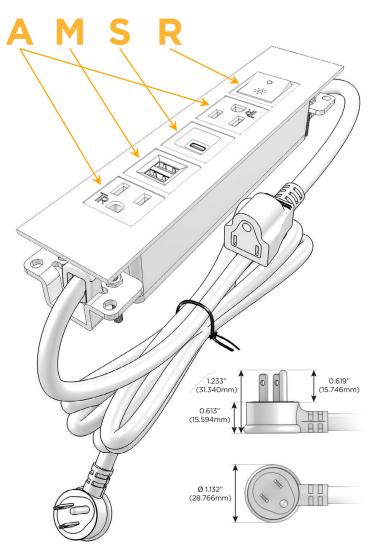

# **Module/Port Options:**

- **Tamper Resistant AC Receptacle**
- USB-A & USB-C (20W)
- Double USB-A (Fast Charging Ports 18W)
- **HDMI**
- CAT 6
- 12 RJ 12
- X Switched AC
- 3-Way Switch (Low Voltage)
- V USB-C (45W High Speed Charging Port)
- USB-C (25W High Speed Charging Port)
- R Switched AC (Rocker Switch)
- D **Dimmer Switch**

# Plug:

Supplied with Low Profile Flat 45° Angle 120 VAC

Optional Standard Straight 120 VAC Plug

Optional Straight 120 VAC Pass-through Plug

- CLEAN, COMPACT DESIGN
- **STREAMLINED**
- LOW PROFILE
- SIDE-EXITING CORDS
- **PLUG & PLAY**
- 6' AC CORD & PLUG (FLAT PLUG STANDARD)
- **CUSTOMIZABLE CONFIGURATIONS AND FINISHES**
- **UL LISTED FOR MOUNTING IN FURNITURE**
- 15A

mormax.com

TOP

- A Tamper Resistant AC Receptacle
- M Double USB-A (Fast Charging Ports 18W)
- S USB-C (25W High Speed Charging Port)
- R Switched AC (Rocker Switch)

LISTED