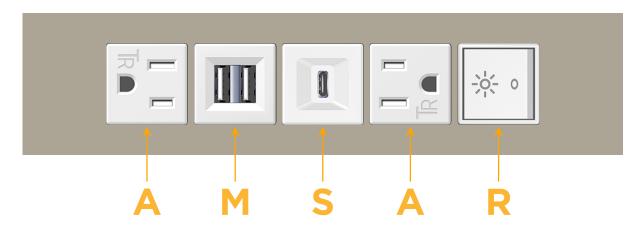

# **Module/Port Options:**

- **Tamper Resistant AC Receptacle**
- USB-A & USB-C (20W)
- Double USB-A (Fast Charging Ports 18W)
- **HDMI**
- CAT 6
- 12 RJ 12
- X Switched AC
- 3-Way Switch (Low Voltage)
- V USB-C (45W High Speed Charging Port)
- USB-C (25W High Speed Charging Port)
- R Switched AC (Rocker Switch)
- D **Dimmer Switch**

mormax.com

TOP

- A Tamper Resistant AC Receptacle
- M Double USB-A (Fast Charging Ports 18W)
- S USB-C (25W High Speed Charging Port)
- R Switched AC (Rocker Switch)

LISTED