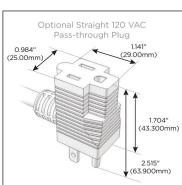

# Plug:

Supplied with Low Profile Flat 45° Angle 120 VAC

Optional Standard Straight 120 VAC Plug

Optional Straight 120 VAC Pass-through Plug

- CLEAN, COMPACT DESIGN
- **STREAMLINED**
- LOW PROFILE
- SIDE-EXITING CORDS
- **PLUG & PLAY**
- 6' AC CORD & PLUG (FLAT PLUG STANDARD)
- **CUSTOMIZABLE CONFIGURATIONS AND FINISHES**
- **UL LISTED FOR MOUNTING IN FURNITURE**
- 15A