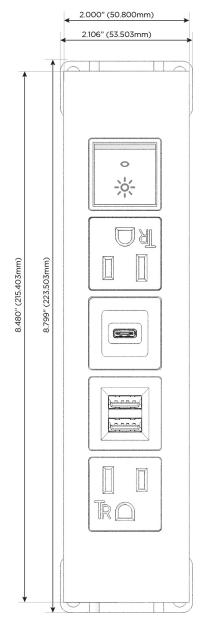

# **Module/Port Options:**

- **Tamper Resistant AC Receptacle**
- USB-A & USB-C (20W)
- Double USB-A (Fast Charging Ports 18W)
- **HDMI**
- CAT 6
- 12 RJ 12
- X Switched AC
- 3-Way Switch (Low Voltage)
- V USB-C (45W High Speed Charging Port)
- USB-C (25W High Speed Charging Port)
- R Switched AC (Rocker Switch)
- D **Dimmer Switch**

mormax.com

TOP

- A Tamper Resistant AC Receptacle
- M Double USB-A (Fast Charging Ports 18W)
- S USB-C (25W High Speed Charging Port)
- R Switched AC (Rocker Switch)

LISTED