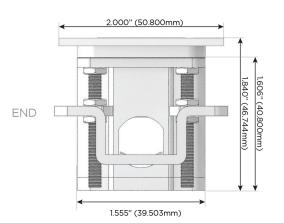

# Plug:

Supplied with Low Profile Flat 45° Angle 120 VAC

Optional Standard Straight 120 VAC Plug

Optional Straight 120 VAC Pass-through Plug

- CLEAN, COMPACT DESIGN
- **STREAMLINED**
- LOW PROFILE
- SIDE-EXITING CORDS
- **PLUG & PLAY**
- 6' AC CORD & PLUG (FLAT PLUG STANDARD)
- **CUSTOMIZABLE CONFIGURATIONS AND FINISHES**
- **UL LISTED FOR MOUNTING IN FURNITURE**
- 15A