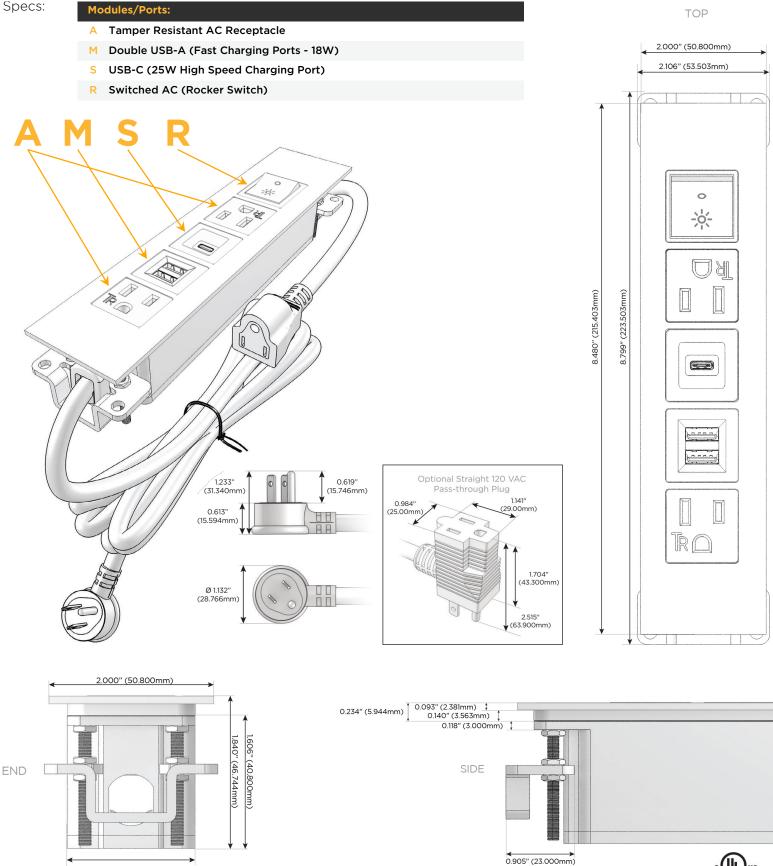

## Module/Port Options:

- **Tamper Resistant AC Receptacle** Α
- USB-A & USB-C (20W) E
- Double USB-A (Fast Charging Ports 18W) Μ
- HDMI H.
- CAT 6 6
- 12 RJ 12
- X Switched AC
- 3-Way Switch (Low Voltage) Y
- V USB-C (45W High Speed Charging Port)
- S USB-C (25W High Speed Charging Port)
- R Switched AC (Rocker Switch)
- D **Dimmer Switch**

#### Plug:

Supplied with Low Profile Flat 45° Angle 120 VAC Plug

**Optional Standard Straight 120 VAC Plug** 

Optional Straight 120 VAC Pass-through Plug

- CLEAN, COMPACT DESIGN
- STREAMLINED
- LOW PROFILE
- SIDE-EXITING CORDS
- **PLUG & PLAY**
- 6' AC CORD & PLUG (FLAT PLUG STANDARD)
- CUSTOMIZABLE CONFIGURATIONS AND FINISHES
- UL LISTED FOR MOUNTING IN FURNITURE
- 15A

### AC POWER & DATA CONNECTIVITY SOLUTION

M-POWER-5TW-AMSAR-MATP

Distributed by

Mormax Company, Inc. 8 Westchester Plaza Elmsford, NY 10523 § 914-699-0101
Sales@mormax.com
𝔅 mormax.com

1.555" (39.503mm)

© 2024 Metro Light & Power, LLC. All rights reserved. US Patent No(s) 10,841,990; 10,847,959; other Patents Pending Metro Light & Power, LLC | 11 Smith St Englewood, NJ 07631 | T: 201-416-4160 | F: 208-979-4613 | info@metrolightandpower.com | www.metrolightandpower.com