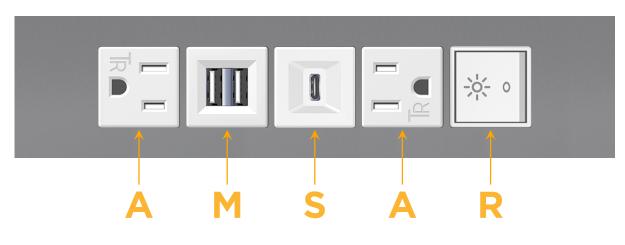

## Module/Port Options:

- **Tamper Resistant AC Receptacle** Α
- USB-A & USB-C (20W) E
- Double USB-A (Fast Charging Ports 18W) Μ
- HDMI H.
- CAT 6 6
- 12 RJ 12
- X Switched AC
- 3-Way Switch (Low Voltage) Y
- V USB-C (45W High Speed Charging Port)
- S USB-C (25W High Speed Charging Port)
- R Switched AC (Rocker Switch)
- D **Dimmer Switch**