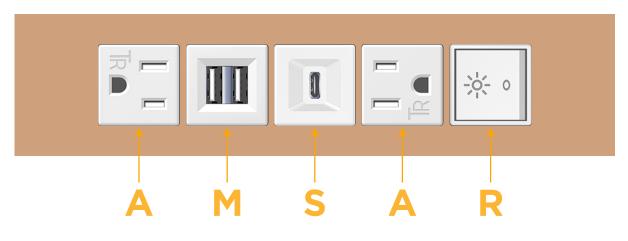

## es: Module/Port Options:

- A Tamper Resistant AC Receptacle
- E USB-A & USB-C (20W)
- M Double USB-A (Fast Charging Ports 18W)
- H HDMI
- 6 CAT 6
- 12 RJ 12
- X Switched AC
- Y 3-Way Switch (Low Voltage)
- V USB-C (45W High Speed Charging Port)
- S USB-C (25W High Speed Charging Port)
- R Switched AC (Rocker Switch)
- D Dimmer Switch