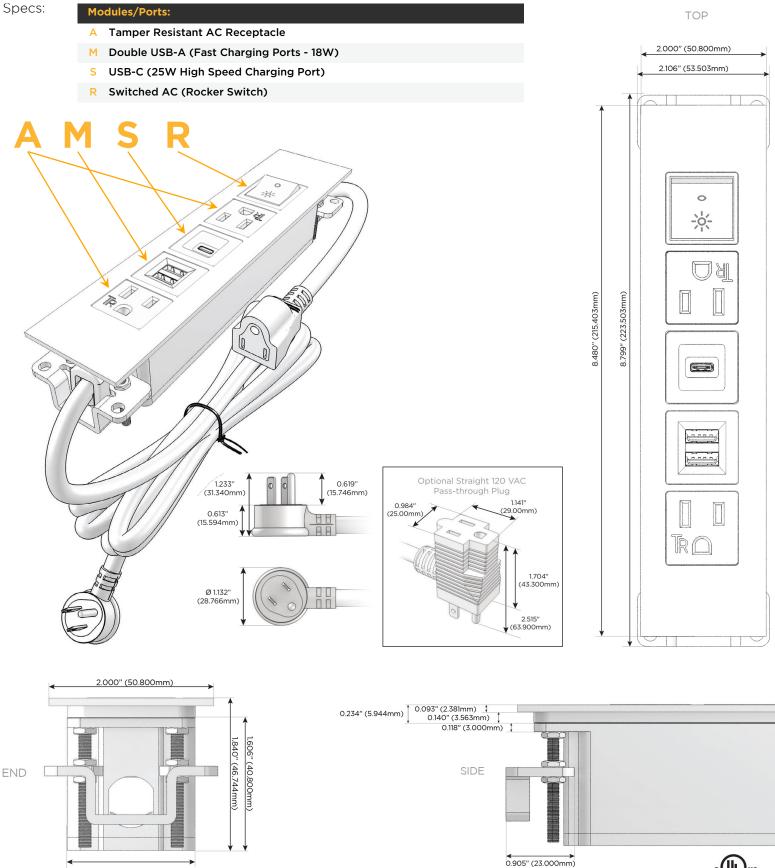

## es: Module/Port Options:

- A Tamper Resistant AC Receptacle
- E USB-A & USB-C (20W)
- M Double USB-A (Fast Charging Ports 18W)
- H HDMI
- 6 CAT 6
- 12 RJ 12
- X Switched AC
- Y 3-Way Switch (Low Voltage)
- V USB-C (45W High Speed Charging Port)
- S USB-C (25W High Speed Charging Port)
- R Switched AC (Rocker Switch)
- D Dimmer Switch

#### Plug:

Supplied with Low Profile Flat 45° Angle 120 VAC Plug

Optional Standard Straight 120 VAC Plug

Optional Straight 120 VAC Pass-through Plug

- CLEAN, COMPACT DESIGN
- STREAMLINED
- LOW PROFILE
- SIDE-EXITING CORDS
- PLUG & PLAY
- 6' AC CORD & PLUG (FLAT PLUG STANDARD)
- CUSTOMIZABLE CONFIGURATIONS AND FINISHES
- UL LISTED FOR MOUNTING IN FURNITURE
- 15A