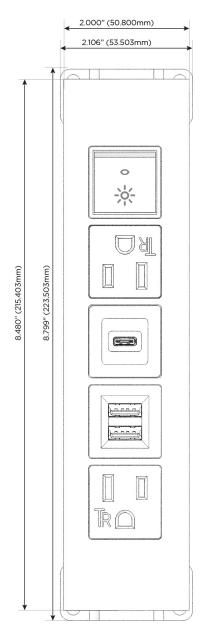

# **Tamper Resistant AC Receptacle** USB-A & USB-C (20W) Double USB-A (Fast Charging Ports - 18W) **HDMI**

finishes and configurations, in addition to a custom color and finish capability for our clients.

- CAT 6 12 RJ 12
- X Switched AC

**Module/Port Options:** 

- 3-Way Switch (Low Voltage)
- V USB-C (45W High Speed Charging Port)
- USB-C (25W High Speed Charging Port)
- R Switched AC (Rocker Switch)
- D Dimmer Switch

#### Specs: **Modules/Ports:**

- **Tamper Resistant AC Receptacle**
- Double USB-A (Fast Charging Ports 18W)
- USB-C (25W High Speed Charging Port)
- Switched AC (Rocker Switch)

LISTED