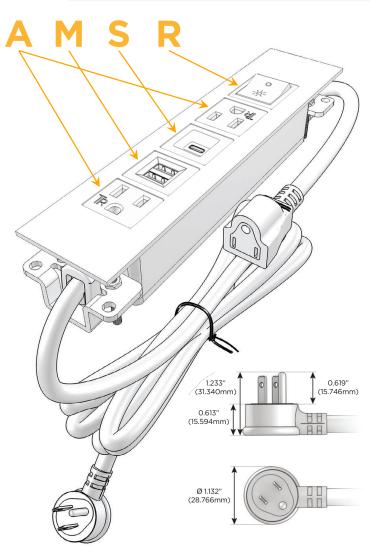

### Plug:

Supplied with Low Profile Flat 45° Angle 120 VAC

Optional Standard Straight 120 VAC Plug

Optional Straight 120 VAC Pass-through Plug

- CLEAN, COMPACT DESIGN
- **STREAMLINED**
- LOW PROFILE
- SIDE-EXITING CORDS
- **PLUG & PLAY**
- 6' AC CORD & PLUG (FLAT PLUG STANDARD)
- **CUSTOMIZABLE CONFIGURATIONS AND FINISHES**
- **UL LISTED FOR MOUNTING IN FURNITURE**
- 15A