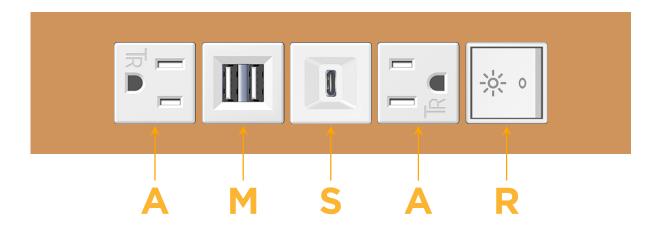

# **Tamper Resistant AC Receptacle** USB-A & USB-C (20W) Double USB-A (Fast Charging Ports - 18W) **HDMI**

finishes and configurations, in addition to a custom color and finish capability for our clients.

- CAT 6 12 RJ 12
- X Switched AC

**Module/Port Options:** 

- 3-Way Switch (Low Voltage)
- V USB-C (45W High Speed Charging Port)
- USB-C (25W High Speed Charging Port)
- R Switched AC (Rocker Switch)
- D Dimmer Switch

#### Specs: **Modules/Ports:**

- **Tamper Resistant AC Receptacle**
- Double USB-A (Fast Charging Ports 18W)
- USB-C (25W High Speed Charging Port)
- Switched AC (Rocker Switch)

LISTED