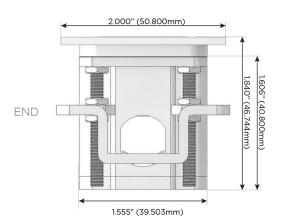

Specs:

## **Modules/Ports:**

- A Tamper Resistant AC Receptacle
- M Double USB-A (Fast Charging Ports 18W)
- S USB-C (25W High Speed Charging Port)
- R Switched AC (Rocker Switch)

LISTED