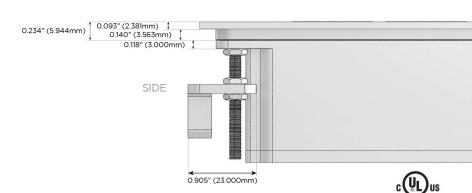

Specs:

## **Modules/Ports:**

- A Tamper Resistant AC Receptacle
- M Double USB-A (Fast Charging Ports 18W)
- S USB-C (25W High Speed Charging Port)
- R Switched AC (Rocker Switch)

LISTED