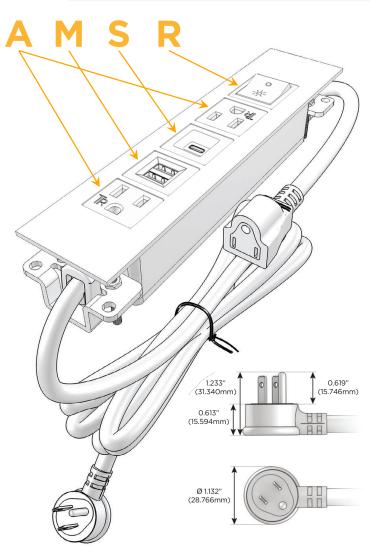

#### Plug:

Supplied with Low Profile Flat 45° Angle 120 VAC

Optional Standard Straight 120 VAC Plug

Optional Straight 120 VAC Pass-through Plug

- CLEAN, COMPACT DESIGN
- **STREAMLINED**
- LOW PROFILE
- SIDE-EXITING CORDS
- **PLUG & PLAY**
- 6' AC CORD & PLUG (FLAT PLUG STANDARD)
- **CUSTOMIZABLE CONFIGURATIONS AND FINISHES**
- **UL LISTED FOR MOUNTING IN FURNITURE**
- 15A

## **Modules/Ports:**

- A Tamper Resistant AC Receptacle
- M Double USB-A (Fast Charging Ports 18W)
- S USB-C (25W High Speed Charging Port)
- R Switched AC (Rocker Switch)

LISTED