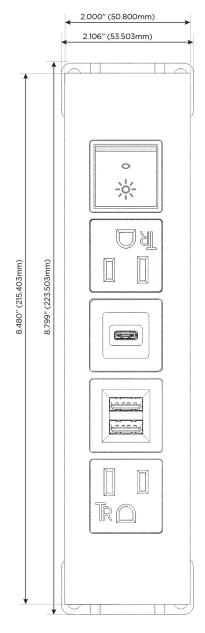

#### **Module/Port Options:**

- **Tamper Resistant AC Receptacle**
- USB-A & USB-C (20W)
- Double USB-A (Fast Charging Ports 18W)
- **HDMI**
- CAT 6
- 12 RJ 12
- X Switched AC
- 3-Way Switch (Low Voltage)
- V USB-C (45W High Speed Charging Port)
- USB-C (25W High Speed Charging Port)
- R Switched AC (Rocker Switch)
- D **Dimmer Switch**

## **Modules/Ports:**

- A Tamper Resistant AC Receptacle
- M Double USB-A (Fast Charging Ports 18W)
- S USB-C (25W High Speed Charging Port)
- R Switched AC (Rocker Switch)

LISTED