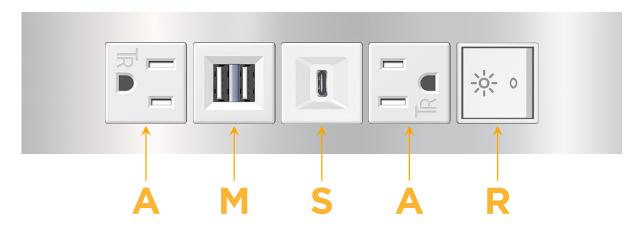

## **Modules/Ports:**

- A Tamper Resistant AC Receptacle
- M Double USB-A (Fast Charging Ports 18W)
- S USB-C (25W High Speed Charging Port)
- R Switched AC (Rocker Switch)

LISTED