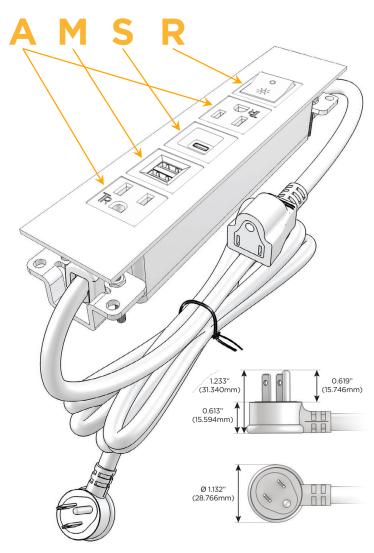

#### Plug:

Supplied with Low Profile Flat 45° Angle 120 VAC

Optional Standard Straight 120 VAC Plug

Optional Straight 120 VAC Pass-through Plug

- CLEAN, COMPACT DESIGN
- **STREAMLINED**
- LOW PROFILE
- SIDE-EXITING CORDS
- **PLUG & PLAY**
- 6' AC CORD & PLUG (FLAT PLUG STANDARD)
- **CUSTOMIZABLE CONFIGURATIONS AND FINISHES**
- **UL LISTED FOR MOUNTING IN FURNITURE**
- 15A