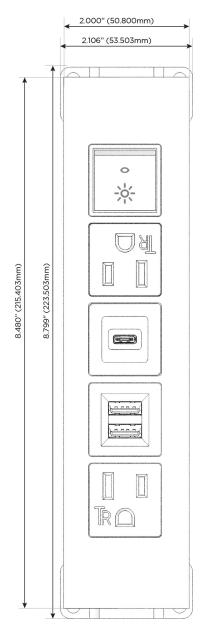

#### **Module/Port Options:**

- **Tamper Resistant AC Receptacle**
- USB-A & USB-C (20W)
- Double USB-A (Fast Charging Ports 18W)
- **HDMI**
- CAT 6
- 12 RJ 12
- X Switched AC
- 3-Way Switch (Low Voltage)
- V USB-C (45W High Speed Charging Port)
- USB-C (25W High Speed Charging Port)
- R Switched AC (Rocker Switch)
- D Dimmer Switch

## **Modules/Ports:**

- **Tamper Resistant AC Receptacle**
- Double USB-A (Fast Charging Ports 18W)
- USB-C (25W High Speed Charging Port)
- Switched AC (Rocker Switch)

LISTED