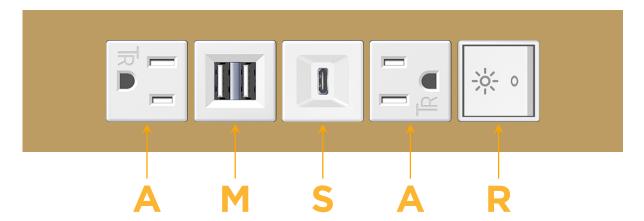

#### **Module/Port Options:**

- **Tamper Resistant AC Receptacle**
- USB-A & USB-C (20W)
- Double USB-A (Fast Charging Ports 18W)
- **HDMI**
- CAT 6
- 12 RJ 12
- X Switched AC
- 3-Way Switch (Low Voltage)
- V USB-C (45W High Speed Charging Port)
- USB-C (25W High Speed Charging Port)
- R Switched AC (Rocker Switch)
- D Dimmer Switch

## **Modules/Ports:**

- **Tamper Resistant AC Receptacle**
- Double USB-A (Fast Charging Ports 18W)
- USB-C (25W High Speed Charging Port)
- Switched AC (Rocker Switch)

LISTED