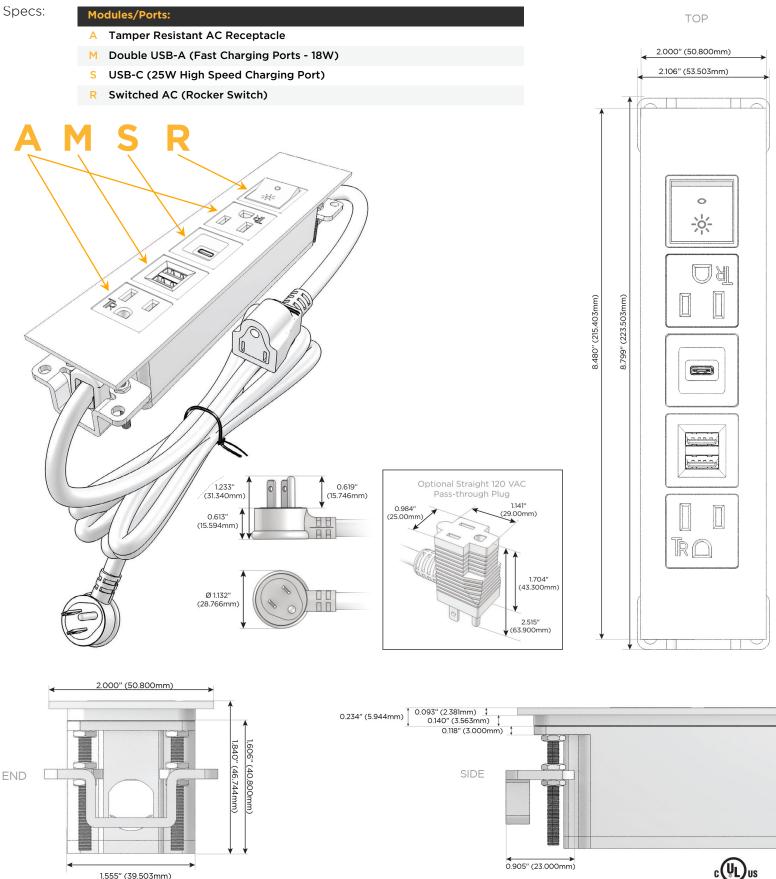

# Module/Port Options:

- A Tamper Resistant AC Receptacle
- E USB-A & USB-C (20W)
- M Double USB-A (Fast Charging Ports 18W)
- H HDMI
- 6 CAT 6
- 12 RJ 12
- X Switched AC
- Y 3-Way Switch (Low Voltage)
- V USB-C (45W High Speed Charging Port)
- S USB-C (25W High Speed Charging Port)
- R Switched AC (Rocker Switch)
- D Dimmer Switch

#### Plug:

Supplied with Low Profile Flat 45° Angle 120 VAC Plug

Optional Standard Straight 120 VAC Plug

Optional Straight 120 VAC Pass-through Plug

- CLEAN, COMPACT DESIGN
- STREAMLINED
- LOW PROFILE
- SIDE-EXITING CORDS
- PLUG & PLAY
- 6' AC CORD & PLUG (FLAT PLUG STANDARD)
- CUSTOMIZABLE CONFIGURATIONS AND FINISHES
- UL LISTED FOR MOUNTING IN FURNITURE
- 15A