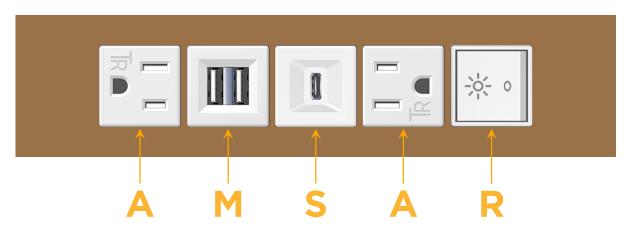

# Module/Port Options:

- A Tamper Resistant AC Receptacle
- E USB-A & USB-C (20W)
- M Double USB-A (Fast Charging Ports 18W)
- H HDMI
- 6 CAT 6
- 12 RJ 12
- X Switched AC
- Y 3-Way Switch (Low Voltage)
- V USB-C (45W High Speed Charging Port)
- S USB-C (25W High Speed Charging Port)
- R Switched AC (Rocker Switch)
- D Dimmer Switch